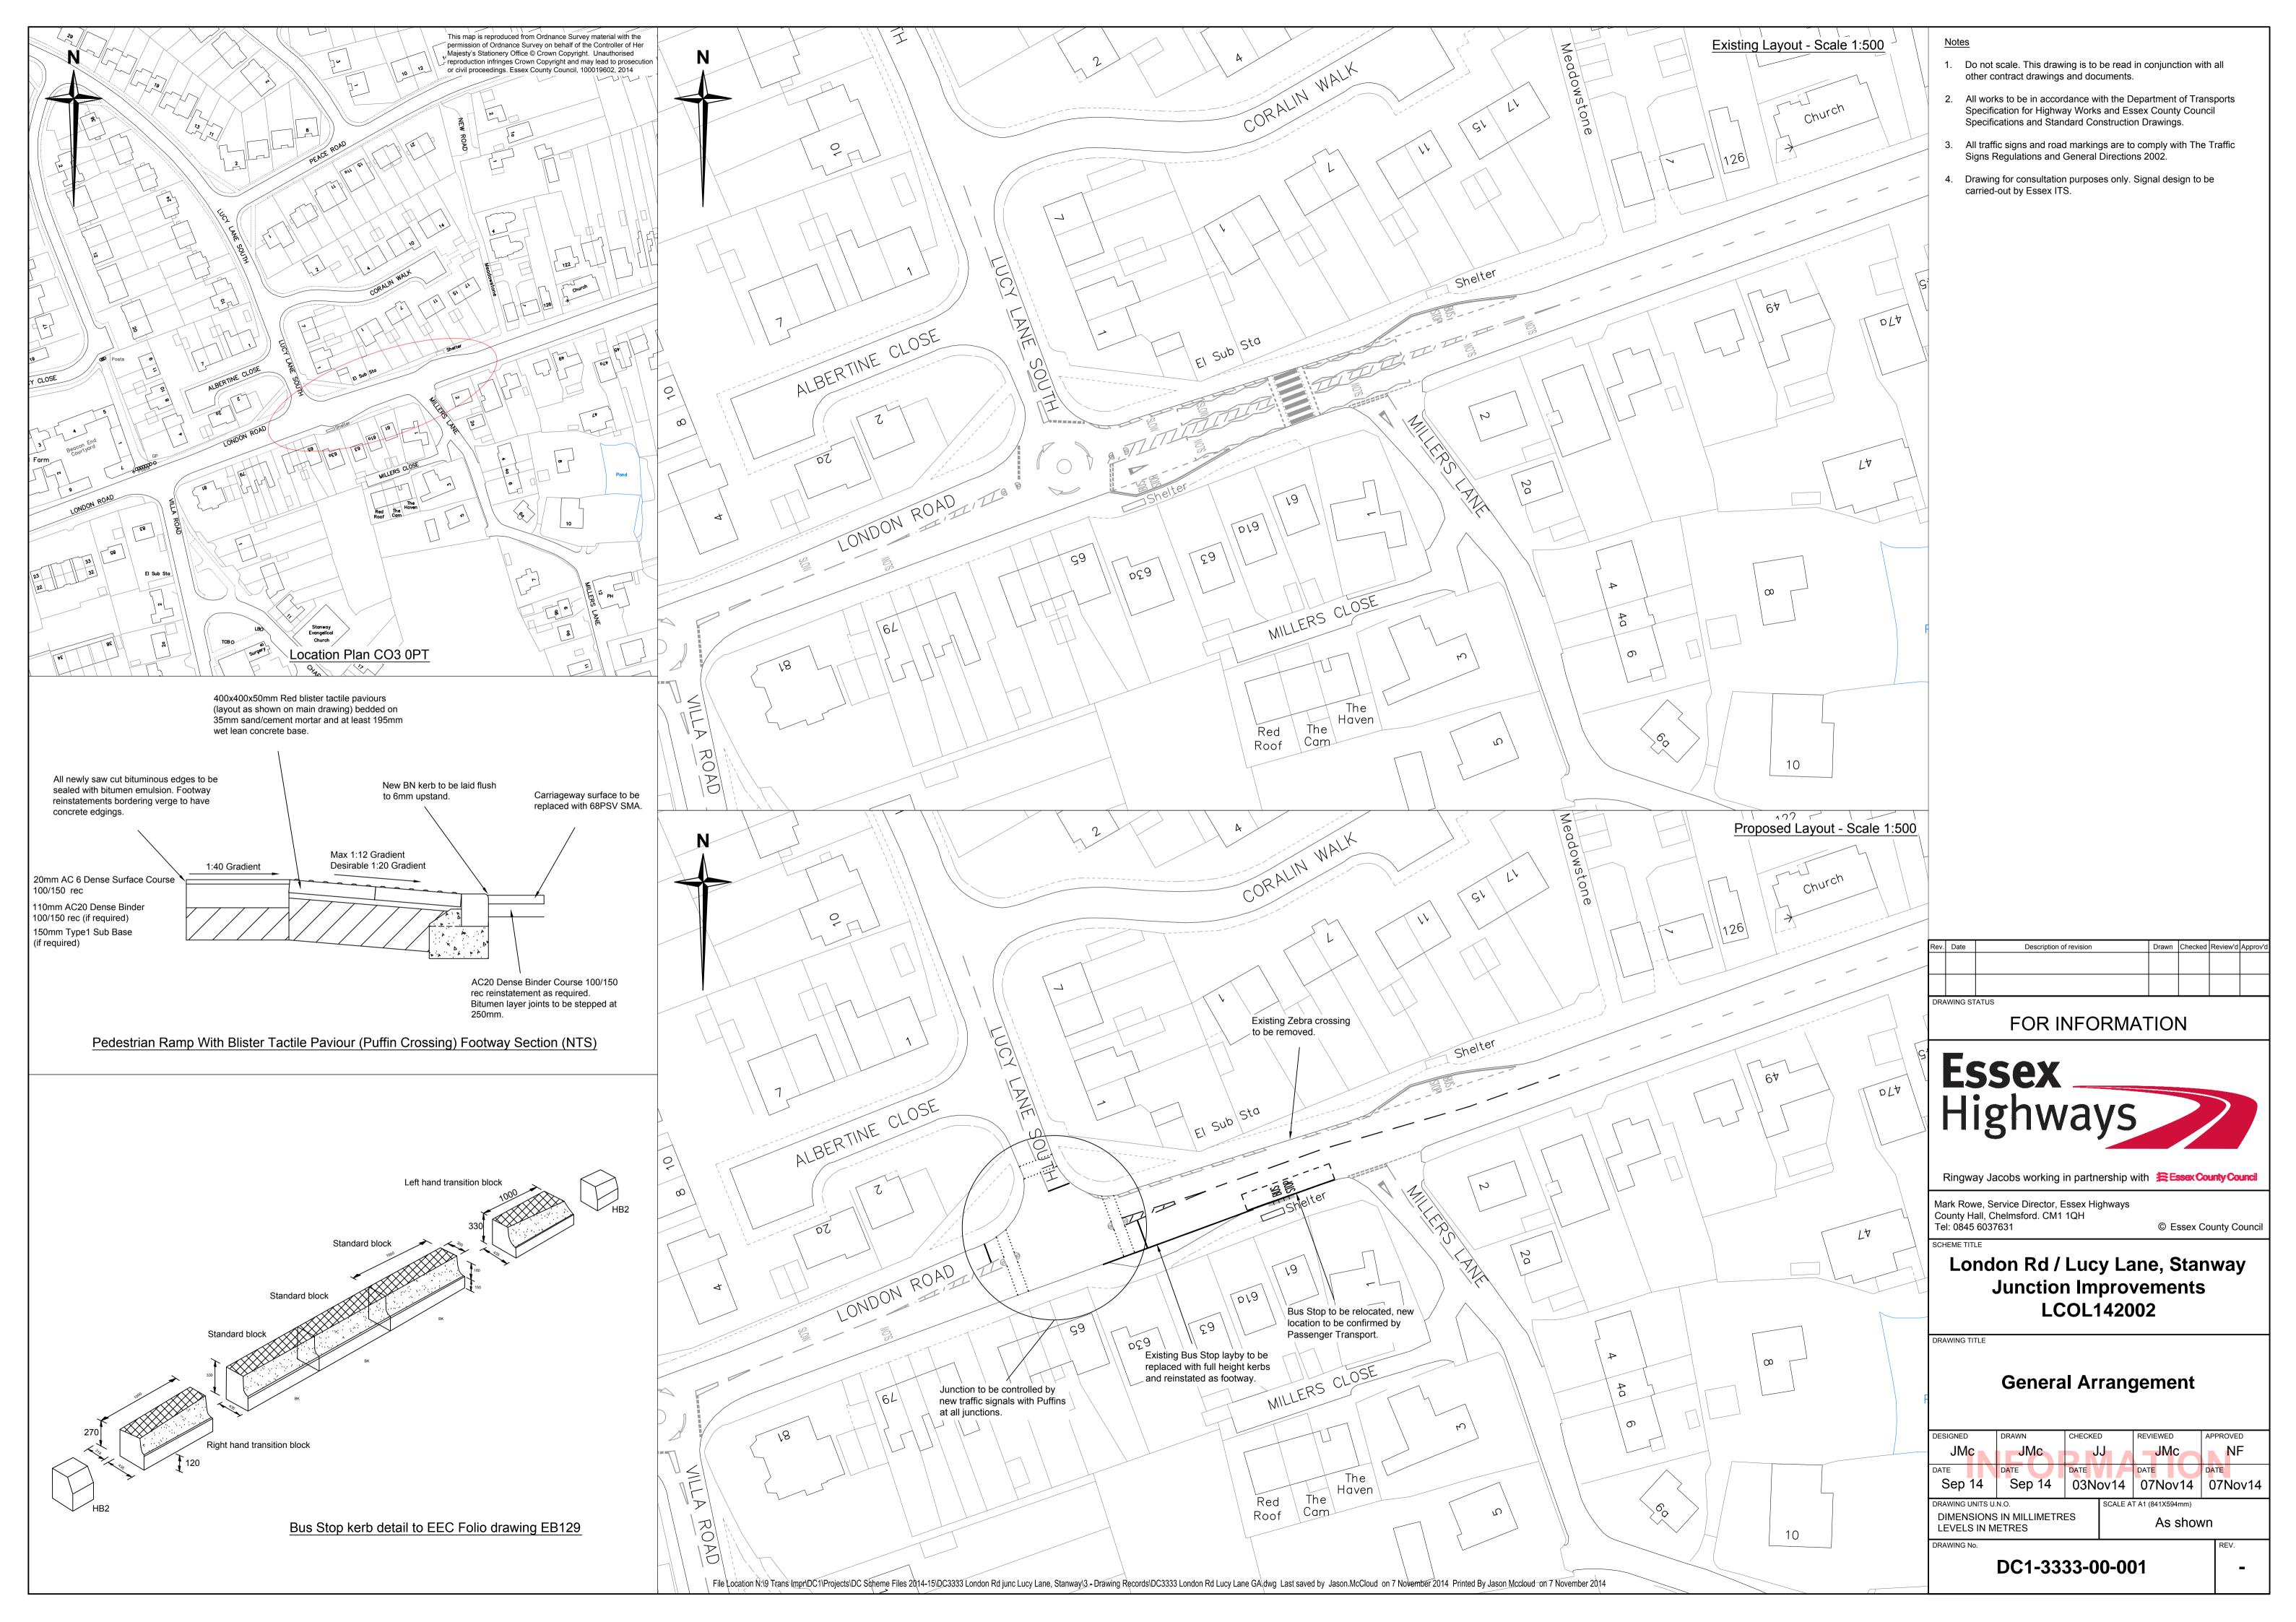

|    | Α                        | В    | С                                       | D                                                                                                                                                                                                                                                                                                                                                                                                                                                                                                                             | Е                                            | F                  | G              | Н          | 1                    | J                                                                                                                                                                                                                                                                                                                                                                                                                                                                                                                             |
|----|--------------------------|------|-----------------------------------------|-------------------------------------------------------------------------------------------------------------------------------------------------------------------------------------------------------------------------------------------------------------------------------------------------------------------------------------------------------------------------------------------------------------------------------------------------------------------------------------------------------------------------------|----------------------------------------------|--------------------|----------------|------------|----------------------|-------------------------------------------------------------------------------------------------------------------------------------------------------------------------------------------------------------------------------------------------------------------------------------------------------------------------------------------------------------------------------------------------------------------------------------------------------------------------------------------------------------------------------|
| 1  | Scheme                   | e Sc | hedule:                                 | All Schemes                                                                                                                                                                                                                                                                                                                                                                                                                                                                                                                   |                                              |                    |                |            |                      |                                                                                                                                                                                                                                                                                                                                                                                                                                                                                                                               |
| 3  |                          |      | Original<br>Budget                      | £1,000,000                                                                                                                                                                                                                                                                                                                                                                                                                                                                                                                    |                                              | CAPITAL spent      | £0             |            | CAPITAL<br>Remaining | £1,000,000                                                                                                                                                                                                                                                                                                                                                                                                                                                                                                                    |
|    |                          |      | % allocated                             | 0%                                                                                                                                                                                                                                                                                                                                                                                                                                                                                                                            |                                              | REVENUE spent      | £0             |            | REVENUE              | £129,000                                                                                                                                                                                                                                                                                                                                                                                                                                                                                                                      |
| 5  |                          |      |                                         |                                                                                                                                                                                                                                                                                                                                                                                                                                                                                                                               |                                              |                    |                |            | remaining            | ,                                                                                                                                                                                                                                                                                                                                                                                                                                                                                                                             |
| 6  | Capital<br>or<br>Revenue | Ref  | Location                                | Description                                                                                                                                                                                                                                                                                                                                                                                                                                                                                                                   | Requested by                                 | Scheme Category    | Scheme stage   | Cost Code  | Allocated<br>Budget  | Comments                                                                                                                                                                                                                                                                                                                                                                                                                                                                                                                      |
| 7  | ps                       |      | The strood                              | Option 1 - Fixed Signing. Standard warning signs on all approaches with a sub plate stating 'Road liable to flooding' these have been provided on grey backing boards to increase visibility. A 'Try your brakes warning triangle' has been shown on the back of each assembly for vehicles leaving the causeway. • Depth Markers on each approach, in order for these to be effective a full level survey of the length will need to be undertaken to ensure that they are set to show the water level at the deepest point. | LHP                                          | Traffic Management | Implementation | LCOL142084 | £10,000              | (Please see Technical Note DC1711)This option has a number of benefits over the options including; • No Legal implications – drivers make their own assessment. • No maintenance implications (over and above any other standard signing) • No maintenance implications (over and above any other standard signing) • DFT approval not required • Shorter implementation time (all standard off the shelf elements). • Low cost solution                                                                                      |
| 8  | PS                       |      | Riverside<br>Estate                     | Feasibility design for 20mph limit/zone - LHP requested minimal signage                                                                                                                                                                                                                                                                                                                                                                                                                                                       | RIVERSIDE ESTATE<br>RESIDENTS<br>ASSOCIATION | Traffic Management | Feasibility    | LCOL142085 | £3,000               | Lit terminal signs and repeaters will have to be installed once a public consultation is carried out. Speed Survey Results: Guildford Road: Southbound 7 day average speeds: 25.3mph Northbound 7 day average speeds: 24.4mph  Worcester Road: Eastbound 7 day average speeds: 16.5mph Westbound 7 day average speeds: 17.0mph  Lincoln Way: Southbound 7 day average speeds: 16.9mph Northbound 7 day average speeds: 16.1mph  Exeter Drive: Eastbound 7 day average speeds: 19.9mph Westbound 7 day average speeds: 19.9mph |
| 9  | ps                       |      | London Road<br>jct Lucy Lane<br>South   | Feasibility, studies, Modelling and detailed design                                                                                                                                                                                                                                                                                                                                                                                                                                                                           | Clir Scott-Boutell                           | Traffic Management | Studies        | LCOL142135 | £15,000              | Junction redesign completed ( <b>DC3333</b> ). The suggestion is to remove the existing Zebra and install Traffic Signals at the junction and relocate the existing Bus Stop. The Traffic Signals will control the vehicles and still allow pedestrians to cross.                                                                                                                                                                                                                                                             |
| 10 | ps                       |      | Goojerat Road/<br>Circular Road<br>West | zebra crossing                                                                                                                                                                                                                                                                                                                                                                                                                                                                                                                | Clir Barton                                  | Traffic Management | Total scheme   | LCOL142021 | £40,000              | The PV <sup>2</sup> score warrants a crossing at this location, the road is straight and visibility on both approaches is good. There is currently an uncontrolled crossing point at this location (width 3m) and footway width on both sides are good, there is plenty of verge to install beacons and additional street lighting                                                                                                                                                                                            |