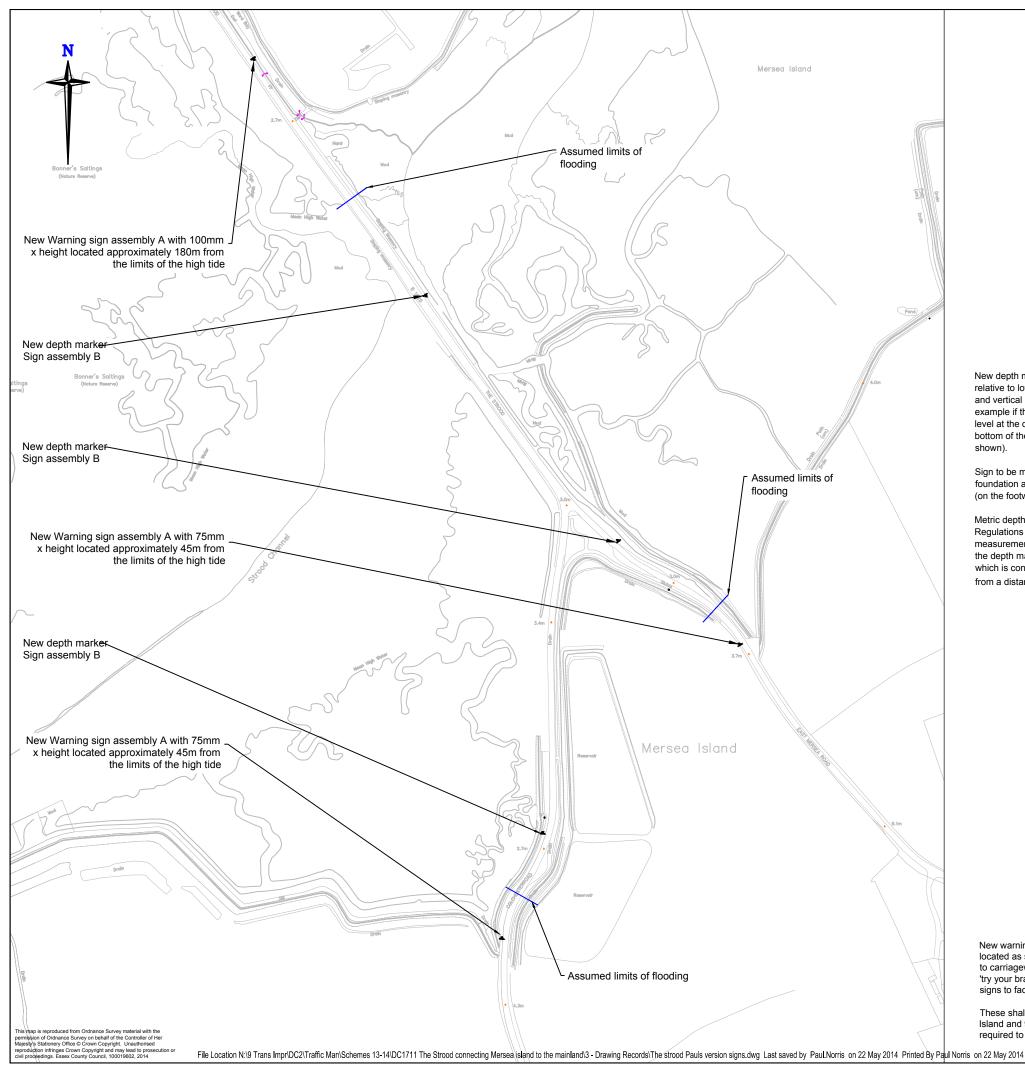

|    | Α                        | В    | С                                       | D                                                                                                                                                                                                                                                                                                                                                                                                                                                                                                                             | Е                                            | F                  | G              | Н          | 1                    | J                                                                                                                                                                                                                                                                                                                                                                                                                                                                                                                             |
|----|--------------------------|------|-----------------------------------------|-------------------------------------------------------------------------------------------------------------------------------------------------------------------------------------------------------------------------------------------------------------------------------------------------------------------------------------------------------------------------------------------------------------------------------------------------------------------------------------------------------------------------------|----------------------------------------------|--------------------|----------------|------------|----------------------|-------------------------------------------------------------------------------------------------------------------------------------------------------------------------------------------------------------------------------------------------------------------------------------------------------------------------------------------------------------------------------------------------------------------------------------------------------------------------------------------------------------------------------|
| 1  | Scheme                   | e Sc | hedule:                                 | All Schemes                                                                                                                                                                                                                                                                                                                                                                                                                                                                                                                   |                                              |                    |                |            |                      |                                                                                                                                                                                                                                                                                                                                                                                                                                                                                                                               |
| 3  |                          |      | Original<br>Budget                      | £1,000,000                                                                                                                                                                                                                                                                                                                                                                                                                                                                                                                    |                                              | CAPITAL spent      | £0             |            | CAPITAL<br>Remaining | £1,000,000                                                                                                                                                                                                                                                                                                                                                                                                                                                                                                                    |
|    |                          |      | % allocated                             | 0%                                                                                                                                                                                                                                                                                                                                                                                                                                                                                                                            |                                              | REVENUE spent      | £0             |            | REVENUE              | £129,000                                                                                                                                                                                                                                                                                                                                                                                                                                                                                                                      |
| 5  |                          |      |                                         |                                                                                                                                                                                                                                                                                                                                                                                                                                                                                                                               |                                              |                    |                |            | remaining            | ,                                                                                                                                                                                                                                                                                                                                                                                                                                                                                                                             |
| 6  | Capital<br>or<br>Revenue | Ref  | Location                                | Description                                                                                                                                                                                                                                                                                                                                                                                                                                                                                                                   | Requested by                                 | Scheme Category    | Scheme stage   | Cost Code  | Allocated<br>Budget  | Comments                                                                                                                                                                                                                                                                                                                                                                                                                                                                                                                      |
| 7  | ps                       |      | The strood                              | Option 1 - Fixed Signing. Standard warning signs on all approaches with a sub plate stating 'Road liable to flooding' these have been provided on grey backing boards to increase visibility. A 'Try your brakes warning triangle' has been shown on the back of each assembly for vehicles leaving the causeway. • Depth Markers on each approach, in order for these to be effective a full level survey of the length will need to be undertaken to ensure that they are set to show the water level at the deepest point. | LHP                                          | Traffic Management | Implementation | LCOL142084 | £10,000              | (Please see Technical Note DC1711)This option has a number of benefits over the options including; • No Legal implications – drivers make their own assessment. • No maintenance implications (over and above any other standard signing) • No maintenance implications (over and above any other standard signing) • DFT approval not required • Shorter implementation time (all standard off the shelf elements). • Low cost solution                                                                                      |
| 8  | PS                       |      | Riverside<br>Estate                     | Feasibility design for 20mph limit/zone - LHP requested minimal signage                                                                                                                                                                                                                                                                                                                                                                                                                                                       | RIVERSIDE ESTATE<br>RESIDENTS<br>ASSOCIATION | Traffic Management | Feasibility    | LCOL142085 | £3,000               | Lit terminal signs and repeaters will have to be installed once a public consultation is carried out. Speed Survey Results: Guildford Road: Southbound 7 day average speeds: 25.3mph Northbound 7 day average speeds: 24.4mph  Worcester Road: Eastbound 7 day average speeds: 16.5mph Westbound 7 day average speeds: 17.0mph  Lincoln Way: Southbound 7 day average speeds: 16.9mph Northbound 7 day average speeds: 16.1mph  Exeter Drive: Eastbound 7 day average speeds: 19.9mph Westbound 7 day average speeds: 19.9mph |
| 9  | ps                       |      | London Road<br>jct Lucy Lane<br>South   | Feasibility, studies, Modelling and detailed design                                                                                                                                                                                                                                                                                                                                                                                                                                                                           | Clir Scott-Boutell                           | Traffic Management | Studies        | LCOL142135 | £15,000              | Junction redesign completed ( <b>DC3333</b> ). The suggestion is to remove the existing Zebra and install Traffic Signals at the junction and relocate the existing Bus Stop. The Traffic Signals will control the vehicles and still allow pedestrians to cross.                                                                                                                                                                                                                                                             |
| 10 | ps                       |      | Goojerat Road/<br>Circular Road<br>West | zebra crossing                                                                                                                                                                                                                                                                                                                                                                                                                                                                                                                | Clir Barton                                  | Traffic Management | Total scheme   | LCOL142021 | £40,000              | The PV <sup>2</sup> score warrants a crossing at this location, the road is straight and visibility on both approaches is good. There is currently an uncontrolled crossing point at this location (width 3m) and footway width on both sides are good, there is plenty of verge to install beacons and additional street lighting                                                                                                                                                                                            |