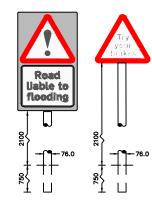

|    | Α                        | В    | С                                       | D                                                                                                                                                                                                                                                                                                                                                                                                                                                                                                                             | Е                                            | F                  | G              | Н          | 1                    | J                                                                                                                                                                                                                                                                                                                                                                                                                                                                                                                             |
|----|--------------------------|------|-----------------------------------------|-------------------------------------------------------------------------------------------------------------------------------------------------------------------------------------------------------------------------------------------------------------------------------------------------------------------------------------------------------------------------------------------------------------------------------------------------------------------------------------------------------------------------------|----------------------------------------------|--------------------|----------------|------------|----------------------|-------------------------------------------------------------------------------------------------------------------------------------------------------------------------------------------------------------------------------------------------------------------------------------------------------------------------------------------------------------------------------------------------------------------------------------------------------------------------------------------------------------------------------|
| 1  | Scheme                   | e Sc | hedule:                                 | All Schemes                                                                                                                                                                                                                                                                                                                                                                                                                                                                                                                   |                                              |                    |                |            |                      |                                                                                                                                                                                                                                                                                                                                                                                                                                                                                                                               |
| 3  |                          |      | Original<br>Budget                      | £1,000,000                                                                                                                                                                                                                                                                                                                                                                                                                                                                                                                    |                                              | CAPITAL spent      | £0             |            | CAPITAL<br>Remaining | £1,000,000                                                                                                                                                                                                                                                                                                                                                                                                                                                                                                                    |
|    |                          |      | % allocated                             | 0%                                                                                                                                                                                                                                                                                                                                                                                                                                                                                                                            |                                              | REVENUE spent      | £0             |            | REVENUE              | £129,000                                                                                                                                                                                                                                                                                                                                                                                                                                                                                                                      |
| 5  |                          |      |                                         |                                                                                                                                                                                                                                                                                                                                                                                                                                                                                                                               |                                              |                    |                |            | remaining            | ,                                                                                                                                                                                                                                                                                                                                                                                                                                                                                                                             |
| 6  | Capital<br>or<br>Revenue | Ref  | Location                                | Description                                                                                                                                                                                                                                                                                                                                                                                                                                                                                                                   | Requested by                                 | Scheme Category    | Scheme stage   | Cost Code  | Allocated<br>Budget  | Comments                                                                                                                                                                                                                                                                                                                                                                                                                                                                                                                      |
| 7  | ps                       |      | The strood                              | Option 1 - Fixed Signing. Standard warning signs on all approaches with a sub plate stating 'Road liable to flooding' these have been provided on grey backing boards to increase visibility. A 'Try your brakes warning triangle' has been shown on the back of each assembly for vehicles leaving the causeway. • Depth Markers on each approach, in order for these to be effective a full level survey of the length will need to be undertaken to ensure that they are set to show the water level at the deepest point. | LHP                                          | Traffic Management | Implementation | LCOL142084 | £10,000              | (Please see Technical Note DC1711)This option has a number of benefits over the options including; • No Legal implications – drivers make their own assessment. • No maintenance implications (over and above any other standard signing) • No maintenance implications (over and above any other standard signing) • DFT approval not required • Shorter implementation time (all standard off the shelf elements). • Low cost solution                                                                                      |
| 8  | PS                       |      | Riverside<br>Estate                     | Feasibility design for 20mph limit/zone - LHP requested minimal signage                                                                                                                                                                                                                                                                                                                                                                                                                                                       | RIVERSIDE ESTATE<br>RESIDENTS<br>ASSOCIATION | Traffic Management | Feasibility    | LCOL142085 | £3,000               | Lit terminal signs and repeaters will have to be installed once a public consultation is carried out. Speed Survey Results: Guildford Road: Southbound 7 day average speeds: 25.3mph Northbound 7 day average speeds: 24.4mph  Worcester Road: Eastbound 7 day average speeds: 16.5mph Westbound 7 day average speeds: 17.0mph  Lincoln Way: Southbound 7 day average speeds: 16.9mph Northbound 7 day average speeds: 16.1mph  Exeter Drive: Eastbound 7 day average speeds: 19.9mph Westbound 7 day average speeds: 19.9mph |
| 9  | ps                       |      | London Road<br>jct Lucy Lane<br>South   | Feasibility, studies, Modelling and detailed design                                                                                                                                                                                                                                                                                                                                                                                                                                                                           | Clir Scott-Boutell                           | Traffic Management | Studies        | LCOL142135 | £15,000              | Junction redesign completed ( <b>DC3333</b> ). The suggestion is to remove the existing Zebra and install Traffic Signals at the junction and relocate the existing Bus Stop. The Traffic Signals will control the vehicles and still allow pedestrians to cross.                                                                                                                                                                                                                                                             |
| 10 | ps                       |      | Goojerat Road/<br>Circular Road<br>West | zebra crossing                                                                                                                                                                                                                                                                                                                                                                                                                                                                                                                | Clir Barton                                  | Traffic Management | Total scheme   | LCOL142021 | £40,000              | The PV <sup>2</sup> score warrants a crossing at this location, the road is straight and visibility on both approaches is good. There is currently an uncontrolled crossing point at this location (width 3m) and footway width on both sides are good, there is plenty of verge to install beacons and additional street lighting                                                                                                                                                                                            |