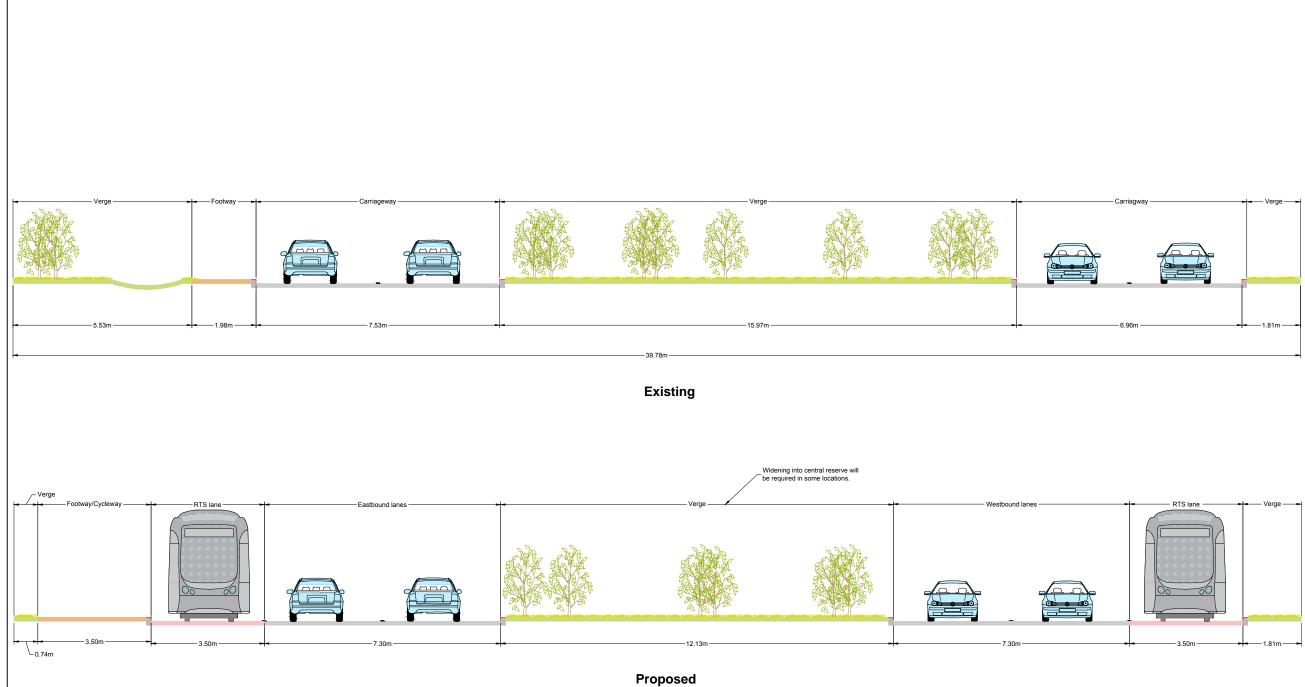

## Appendix J – Section C Option 2 A133 / Clingoe Hill Cross Sections Drawing – B355363A-RTS-HGN-SC-SK-001

This hap is reproduced from Ordinance Survey material with the permission of Ordnance Survey on behalf of the Controller of He Majesty's Stationery Office © Crown Copyright. Unauthorised percenticity infrared crown Copyright and may lead to present

es Crown Copyright and may lead to prosecution Essex County Counted, 100019002; 2019

Notes 1. Do not scale.

| S lane                                   | — Verge — 🗕 |                                                                                                                      |               |               |                |         |          |          |
|------------------------------------------|-------------|----------------------------------------------------------------------------------------------------------------------|---------------|---------------|----------------|---------|----------|----------|
|                                          |             | Rev. Date                                                                                                            | Description o | f revision    | Drawn          | Checked | Review'd | Approv'd |
| · // // // // // // // // // // // // // |             |                                                                                                                      |               |               |                |         |          |          |
|                                          |             |                                                                                                                      | Esse)         |               |                |         |          |          |
| 50m                                      | — 1.81m — — | ł                                                                                                                    | lighv         | vays          |                | 2       |          |          |
|                                          |             | Essex Highways, Seax House, Victoria Road South,<br>Chelmsford, CM1 1QH.<br>Tel: 0345 6037631 © Essex County Council |               |               |                |         |          |          |
|                                          |             | SCHEME TITLE                                                                                                         |               |               |                |         |          |          |
|                                          |             | NORTH ESSEX RAPID TRANSIT<br>SYSTEM<br>DRAWING TITLE<br>SECTION C OPTION 2<br>A133 / CLINGOE HILL                    |               |               |                |         |          |          |
|                                          |             |                                                                                                                      |               |               |                |         |          |          |
|                                          |             |                                                                                                                      |               |               |                |         |          |          |
|                                          |             |                                                                                                                      |               |               |                |         |          |          |
|                                          |             |                                                                                                                      | CROS          | S SECT        | IONS           | 5       |          |          |
|                                          |             |                                                                                                                      | MC            | CHECKED<br>BA | REVIEWED<br>PN |         |          |          |
|                                          |             | JUN 19                                                                                                               | JUN 19        | JUN 19        | JUN            | 19      | JUN      | 19       |
|                                          |             | DRAWING UNITS U.N.O.<br>DIMENSIONS IN MILLIMETRES<br>LEVELS IN METRES<br>N.T.S                                       |               |               |                |         |          |          |
|                                          |             | B355363A-RTS-HGN-SC-SK-001 -                                                                                         |               |               |                |         |          |          |
|                                          |             |                                                                                                                      |               |               | 300            | -       |          |          |
|                                          |             |                                                                                                                      | RESE          | IY _          | 1              | Cour    | _        |          |
|                                          |             |                                                                                                                      |               |               |                |         |          |          |