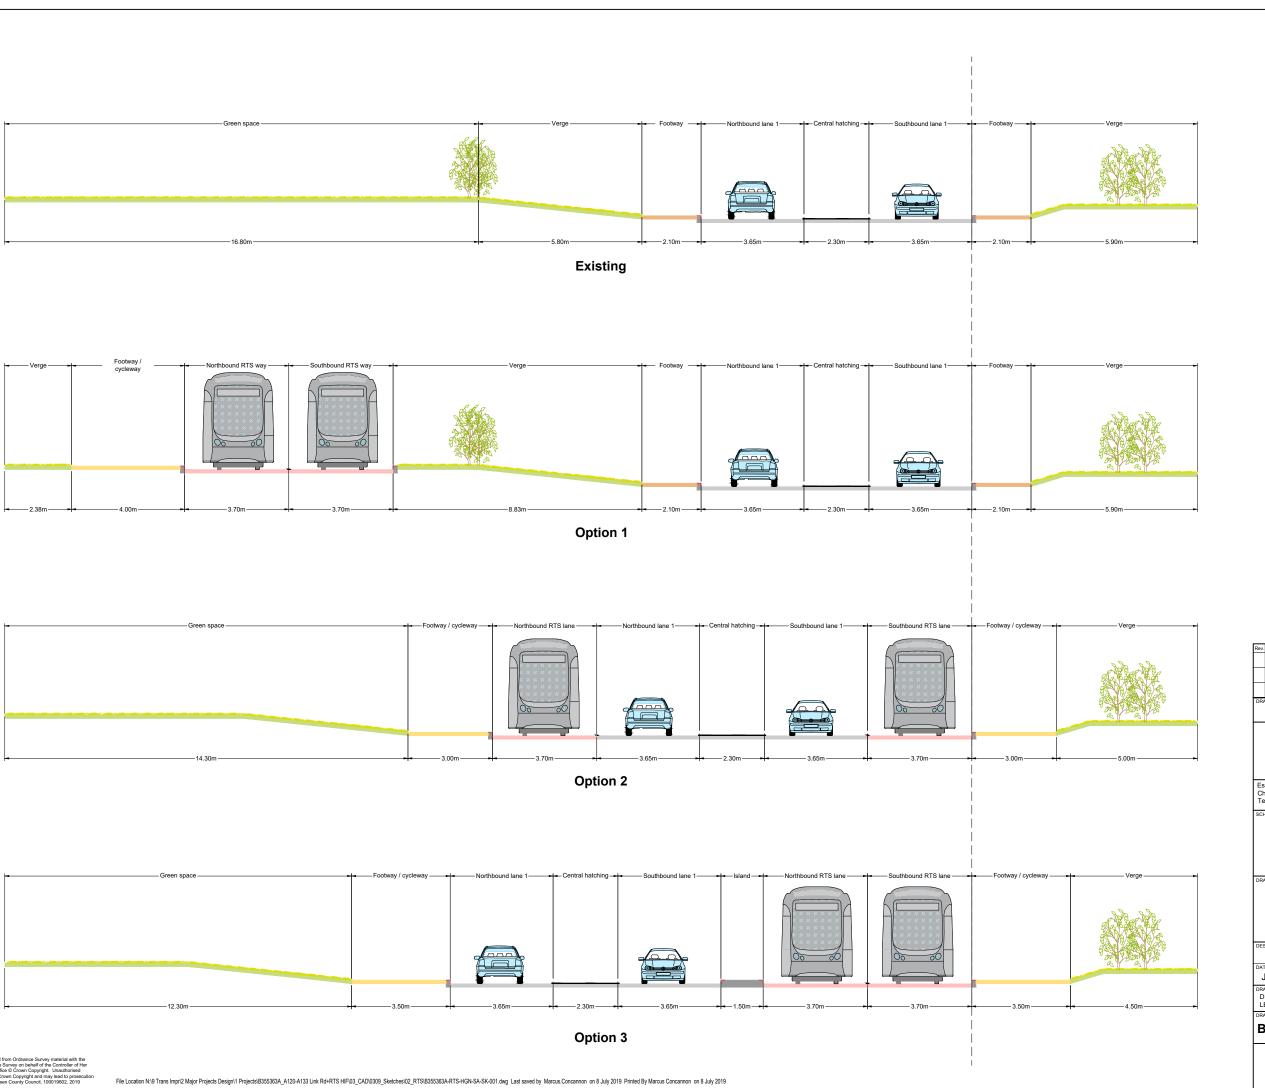

Appendix B – Section A Northern Approach Road Cross Sections Drawing – B355363A-RTS-HGN-SA-SK-001

Do not scale.

FOR INFORMATION

Essex Highways, Seax House, Victoria Road South, Chelmsford, CM1 1QH. Tel: 0345 6037631

## SECTION A NORTHERN APPROACH ROAD **CROSS SECTIONS**

| DESIGNED | DRAWN  | CHECKED | REVIEWED | APPROVED |
|----------|--------|---------|----------|----------|
| BA       | BA     | JD      | PN       | PN       |
| DATE     | DATE   | DATE    | DATE     | DATE     |
| JUN 19   | JUN 19 | JUN 19  | JUN 19   | JUN 19   |
|          |        |         |          |          |