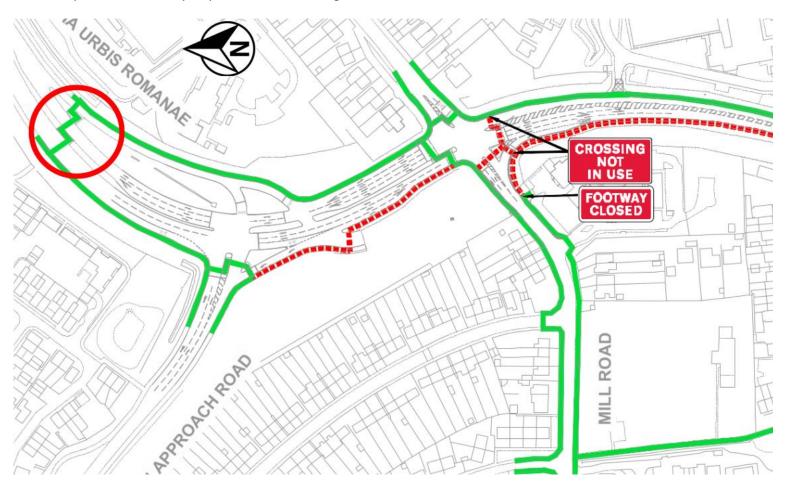

**Via Urbis / Mill Road footway closure –** The signalised crossing circled remains open for the safety of pedestrians crossing the road