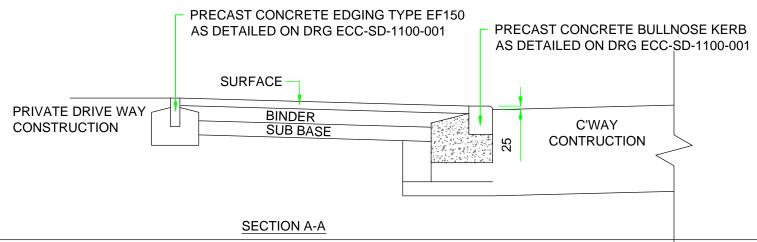

## RESIDENTIAL CROSSOVERS

SURFACE

25mm AC 6 DENSE SURF 100/150 REC TO BS EN 13108-1 ASPHALT CONCRETE OR 30MM HRA 15/10 F SURF 100/150 REC TO BS EN 13108-4 HOT ROLLED

**ASPHALT** 

**BINDER** 100mm AC 20 DENSE BINDER 100/150 REC TO BS EN 13108-1 ASPHALT CONCRETE

SUB BASE 150mm TYPE 1 UNBOUND MIXTURE GRANULAR MATERIAL TO THE SPECIFICATION OF MCHW CLAUSE 803

### INDUSTRIAL CROSSOVERS

RIGID CONSTRUCTION

SURFACE 200mm CLASS C32/40 CONCRETE ON WATERPROOF MEMBRANE 65UM THICK MESH REINFORCEMENT TO BS 4483:1998 REFERENCE A252 WITH 40MM COVER

SUB BASE 150mm TYPE 1 UNBOUND MIXTURE GRANULAR MATERIAL TO THE SPECIFICATION OF MCHW CLAUSE 803

#### FLEXIBLE CONSTRUCTION

SURFACE 45mm HRA SURFACE COURSE TYPE F 55/14 OR 30MM SMA 10 SURF **BINDER** 65mm AC 20 DENSE BIN 40/60 REC TO BS EN 13108-1 ASPHALT CONCRETE BASE 100mm AC 32 DENSE BASE 100/150 REC TO BS EN 13108-1 ASPHALT CONCRETE