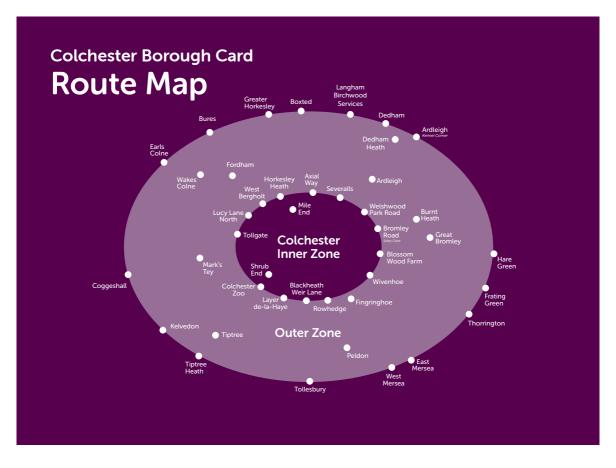

## Colchester Borough Card

| Ticket Type:        | Inner Price: | Outer Price: |
|---------------------|--------------|--------------|
| Adult Day 🖨 🎞 🏫     | £4.50        | £7.20        |
| Adult Weekly 🖨 🎞 🏫  | £19.00       | £29.00       |
| Adult 4-Week 🍱 🏫    | £66.00       | £98.00       |
| Adult Quarterly 🍱 🏫 | £190.00      | £290.00      |
| Adult Annual 🍱 🏫    | £665.00      | £920.00      |
| Child Day 🖨 🎟       | £3.20        | £5.00        |
| Child Weekly        | £13.50       | £20.00       |
| Child 4-Week 🍱 🏫    | £46.00       | £68.00       |
| Family Day 2+3 🖨 🏧  | £10.00       | £12.00       |