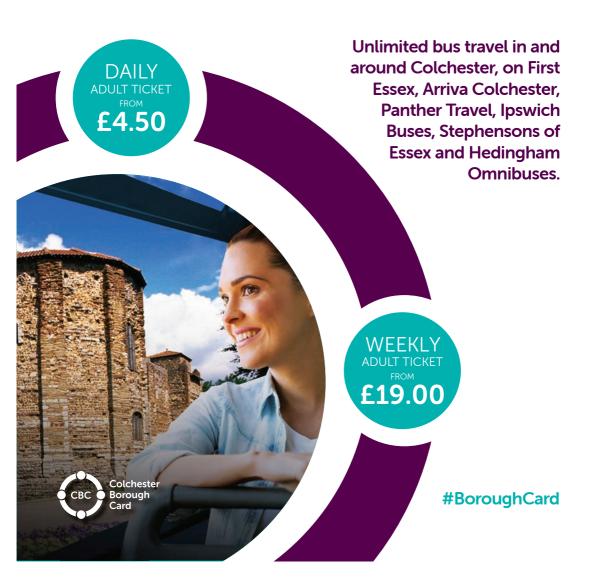

## Get connected with

## Colchester Borough Card

| Ticket Type:        | Inner Price: | Outer Price: |
|---------------------|--------------|--------------|
| Adult Day 🖨 🎞 🏫     | £4.50        | £7.20        |
| Adult Weekly 🖨 🎞 🏫  | £19.00       | £29.00       |
| Adult 4-Week 🍱 🏫    | £66.00       | £98.00       |
| Adult Quarterly 🍱 🏫 | £190.00      | £290.00      |
| Adult Annual 🍱 🏫    | £665.00      | £920.00      |
| Child Day 🖨 🎟       | £3.20        | £5.00        |
| Child Weekly        | £13.50       | £20.00       |
| Child 4-Week 🍱 🏫    | £46.00       | £68.00       |
| Family Day 2+3 🖨 🏧  | £10.00       | £12.00       |

## How do I purchase tickets?

You can purchase your Borough Card tickets via the First Essex, Arriva or East Anglian Buses App or at the First Bus Travel Office in Colchester. Additionally, Day and Weekly tickets can be purchased on local bus services in Colchester.