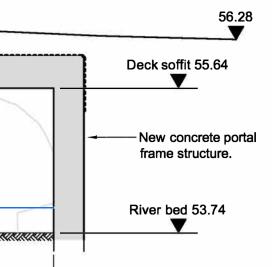

## Carriageway surface

## NOTES

3.

- 1. Dimensions are in millimetres unless noted otherwise.
- 2. Levels are in metres above Ordnance Survey datum.









| Rev.                           |                                                     |                                                                                             |                                                        |                                                |         |                  |         |
|--------------------------------|-----------------------------------------------------|---------------------------------------------------------------------------------------------|--------------------------------------------------------|------------------------------------------------|---------|------------------|---------|
|                                | Date                                                | Descrip