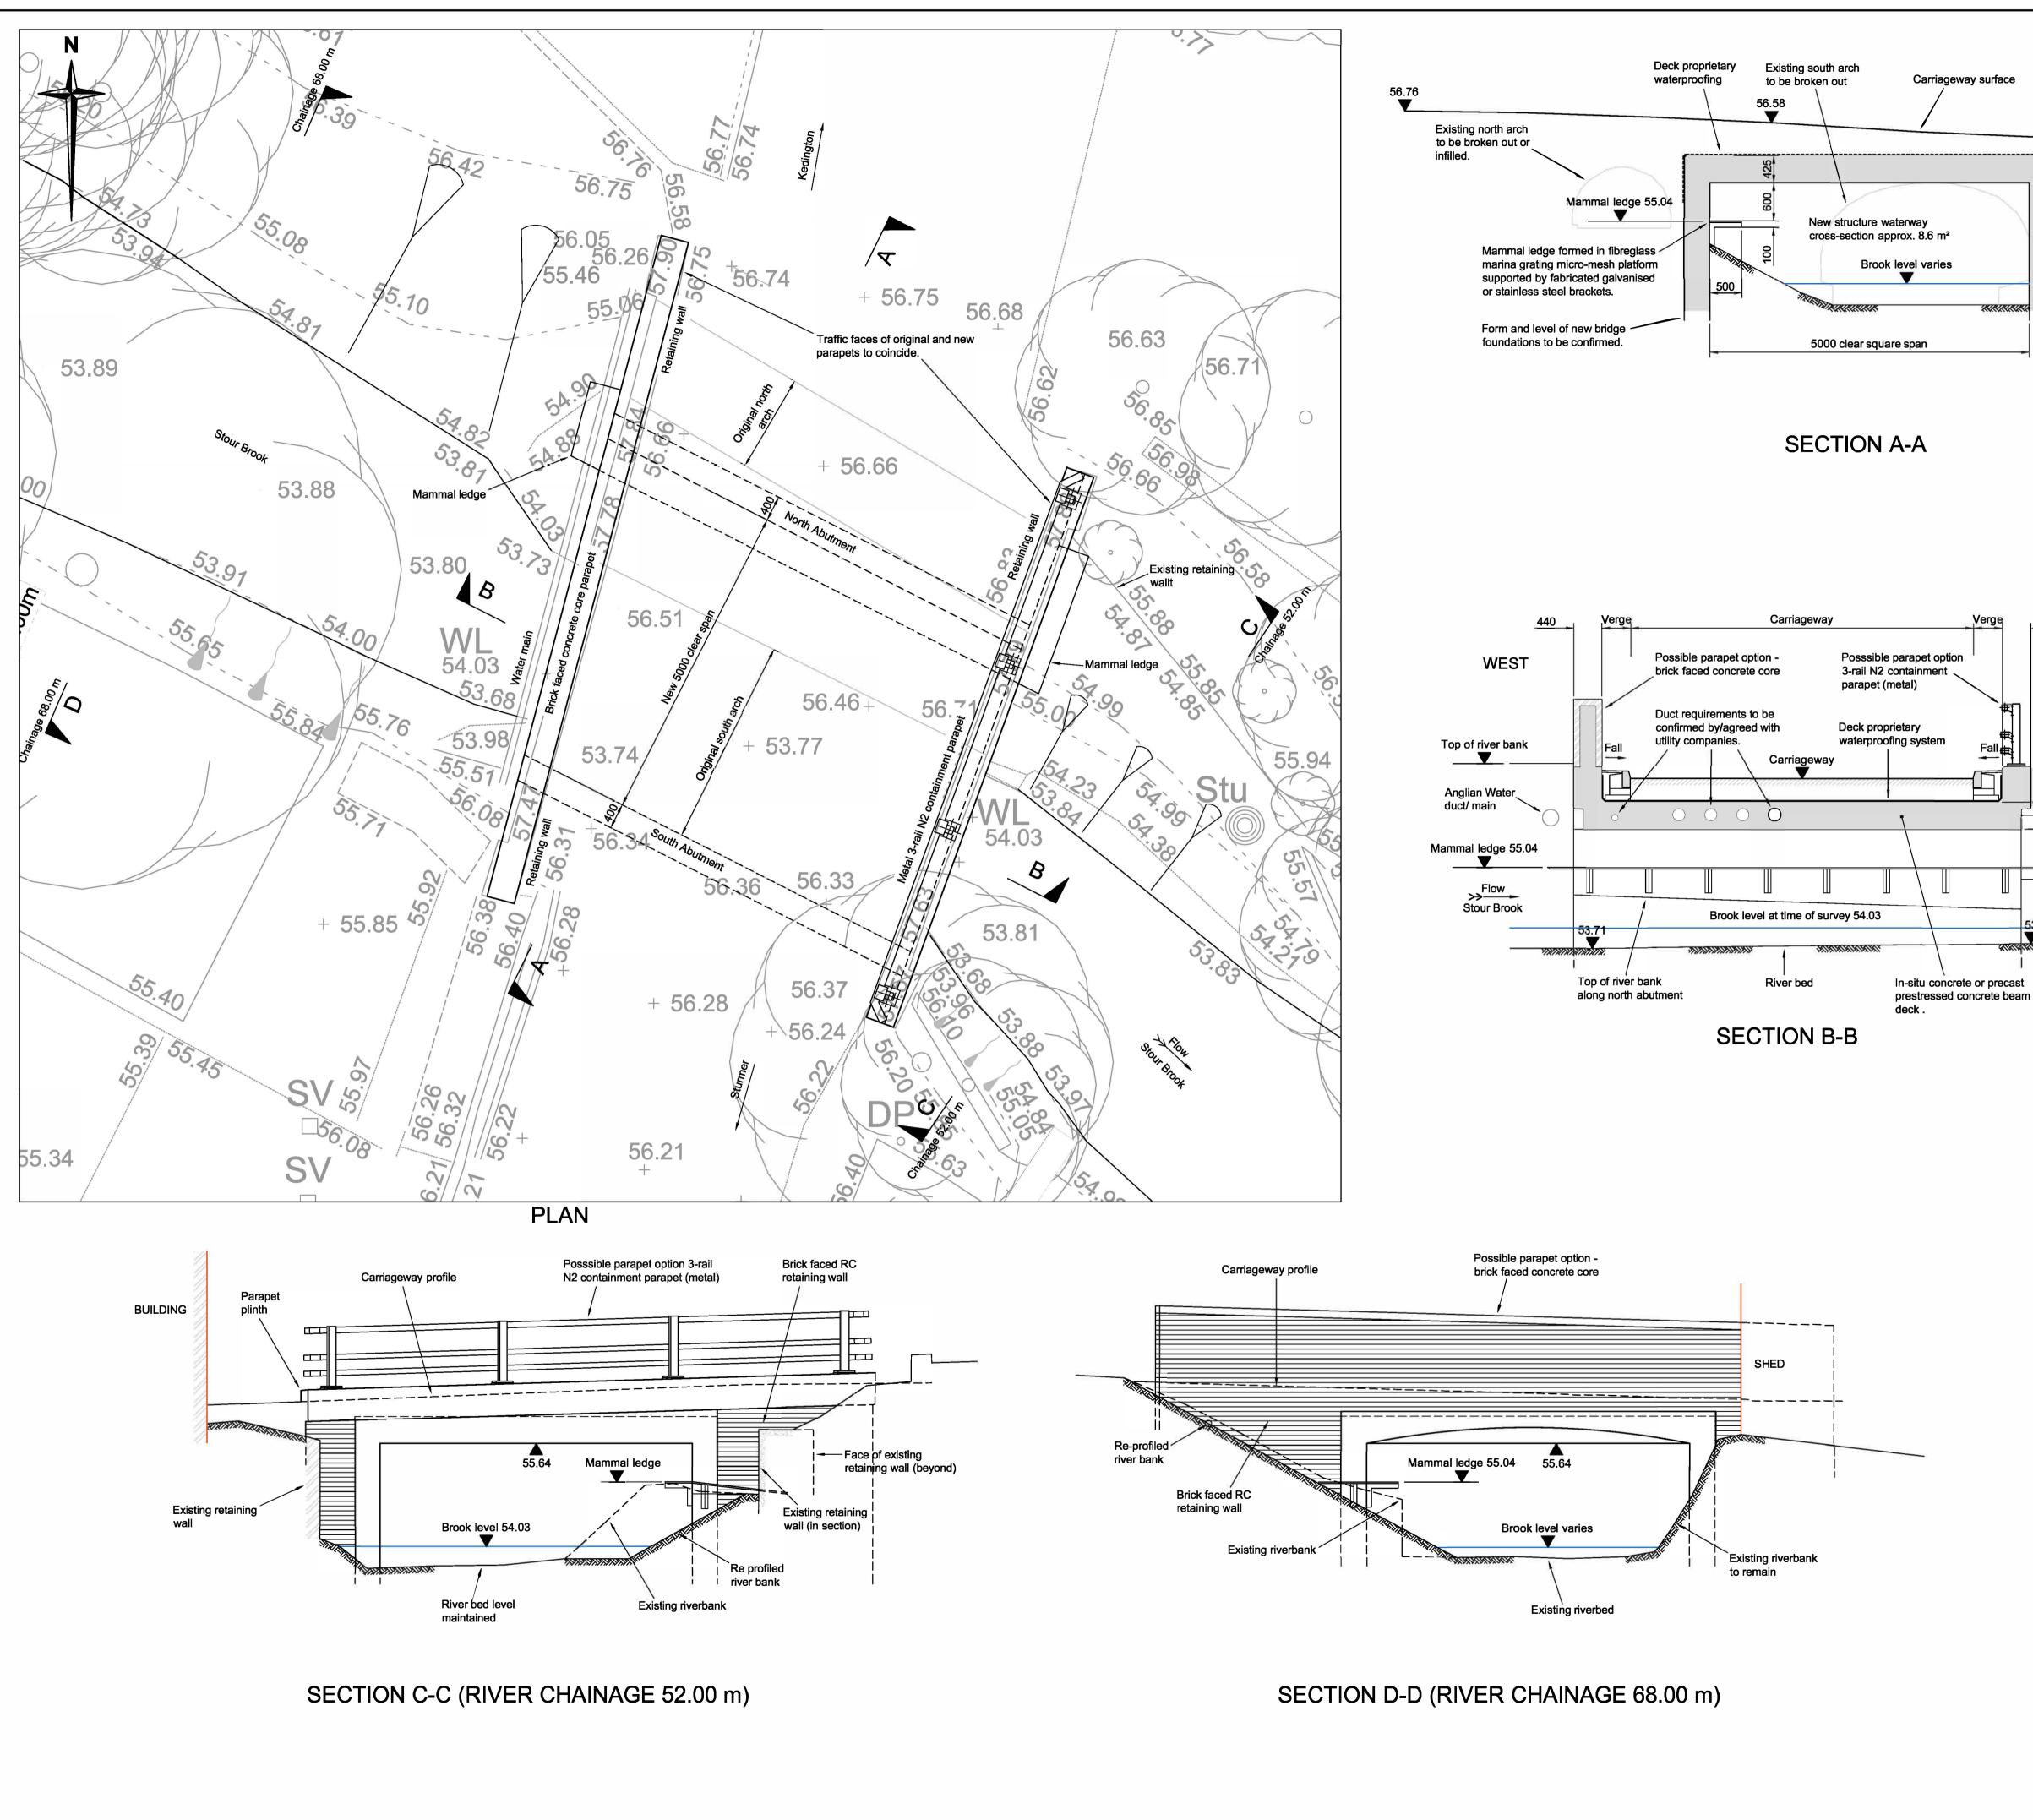

## Carriageway surface

## NOTES

3.

- 1. Dimensions are in millimetres unless noted otherwise.
- 2. Levels are in metres above Ordnance Survey datum.









| Rev.                           |                                                     |                                                                                             |                                                        |                                                |         |                  |         |
|--------------------------------|-----------------------------------------------------|---------------------------------------------------------------------------------------------|--------------------------------------------------------|------------------------------------------------|---------|-----------