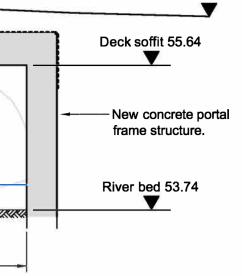

## Carriageway surface

## NOTES

3.

- 1. Dimensions are in millimetres unless noted otherwise.
- 2. Levels are in metres above Ordnance Survey datum.









| Rev.                           |                                                     |                                                                                             |                                                        |                                                |         |                  |         |
|--------------------------------|-----------------------------------------------------|---------------------------------------------------------------------------------------------|--------------------------------------------------------|------------------------------------------------|---------|------------------|---------|
|                                | Date                                                | Descrip