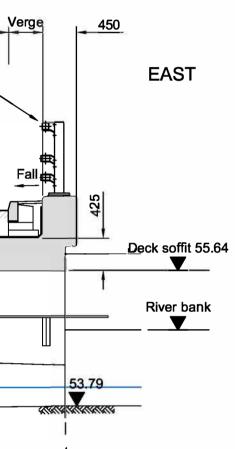

## Carriageway surface

## NOTES

3.

- 1. Dimensions are in millimetres unless noted otherwise.
- 2. Levels are in metres above Ordnance Survey datum.









| Rev.                           |                                                     |                                                                                             |                                                        |                                                |         |                  |         |
|--------------------------------|-----------------------------------------------------|---------------------------------------------------------------------------------------------|--------------------------------------------------------|------------------------------------------------|---------|------------------|---------|
|                                | Date                                                | Descrip