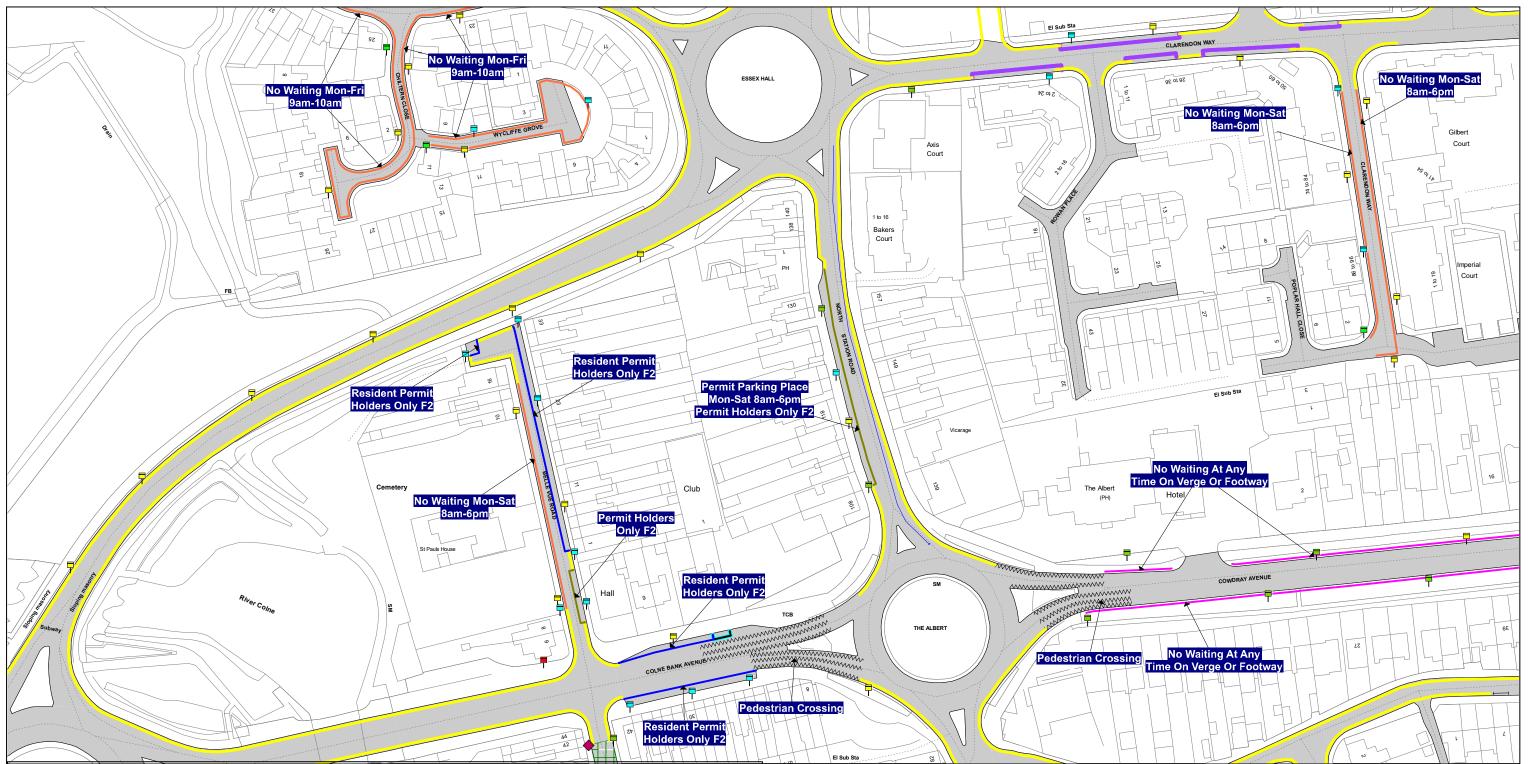

## **Tile Reference:**

TL990 260

The North Essex Parking Partnership PO Box 5575 Town Hall Colchester CO1 9LT

Essex County Council County Hall Chelmsford Essex

Sheet Revision Number:

Sheet Active From: 22/05/2025

SEE STATIC MAP SCHEDULE LEGEND FOR RESTRICTIONS DISPLAYED

**Scale -** 1:1250

@ A3

Metres

100

## Title - North Essex Partnership -Street Waiting, Loading and Parking Plans

Produced from Ordnance Survey 1:1250 mapping with permission of the Controller of Her Majesty's Stationary Office (c) Crown Copyright Licence No. OS AC0000823868. Unauthorised reproduction infringes Crown Copyright and may lead to prosecution or Civil Proceedings

This copy has been made by or with the authority of the Head of Legal Services of Essex County Council, pursuant of section 47 of the Copyright, Designs and Patents Act 1988 ('the Act'). Unless the Act provides a relevent exception to copyright, the copy must not be copied without the prior permission of the copyright owner.