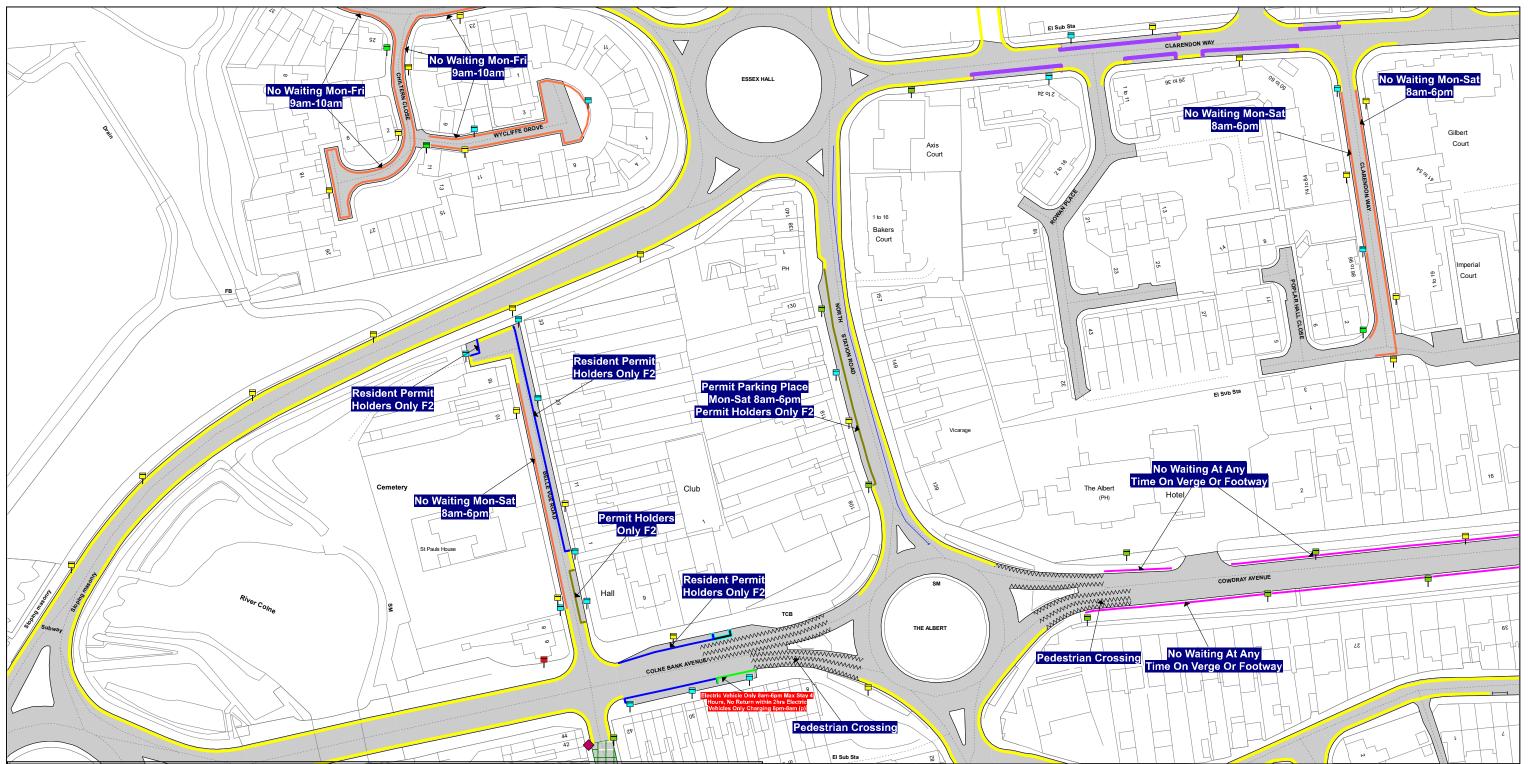

## **Tile Reference:**

TL990 260

The North Essex Parking Partnership PO Box 5575 Town Hall Colchester CO1 9LT

Essex County Council County Hall Chelmsford Essex

Sheet Revision Number: 3

Sheet Active From: TBC

SEE STATIC MAP SCHEDULE LEGEND FOR RESTRICTIONS DISPLAYED

**Scale -** 1:1250

@ A3

Metres

letres 100

## Title - North Essex Partnership -Street Waiting, Loading and Parking Plans

Produced from Ordnance Survey 1:1250 mapping with permission of the Controller of Her Majesty's Stationary Office (c) Crown Copyright Licence No. OS AC0000823868. Unauthorised reproduction infringes Crown Copyright and may lead to prosecution or Civil Proceedings

This copy has been made by or with the authority of the Head of Legal Services of Essex County Council, pursuant of section 47 of the Copyright, Designs and Patents Act 1988 ('the Act'). Unless the Act provides a relevent exception to copyright, the copy must not be copied without the prior permission of the copyright owner.