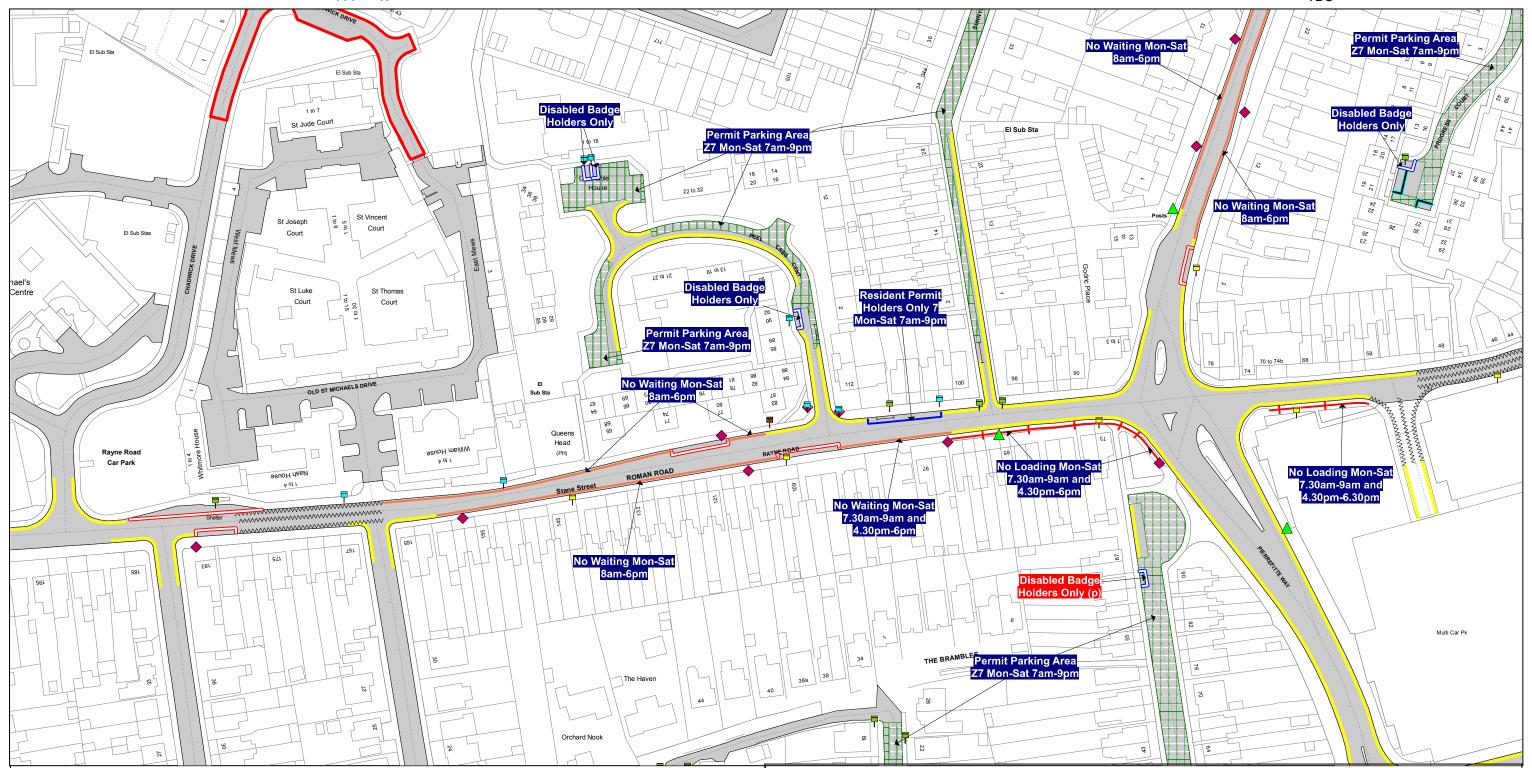

TL815 152

The North Essex Parking Partnership PO Box 5575 Town Hall Colchester CO1 9LT

Essex County Council County Hall Chelmsford Essex

Sheet Revision Number:

Sheet Active From: 01/11/2019

## SEE STATIC MAP SCHEDULE LEGEND FOR RESTRICTIONS DISPLAYED

CONFIRMED

#### Title - North Essex Partnership -Street Waiting, Loading and Parking Plans

100

Produced from Ordnance Survey 1:1250 mapping with permission of the Controller of Her Majesty's Stationary Office (c) Crown Copyright Licence No. 100019602. Unauthorised reproduction infringes Crown Copyright and may lead to prosecution or Civil Proceedings