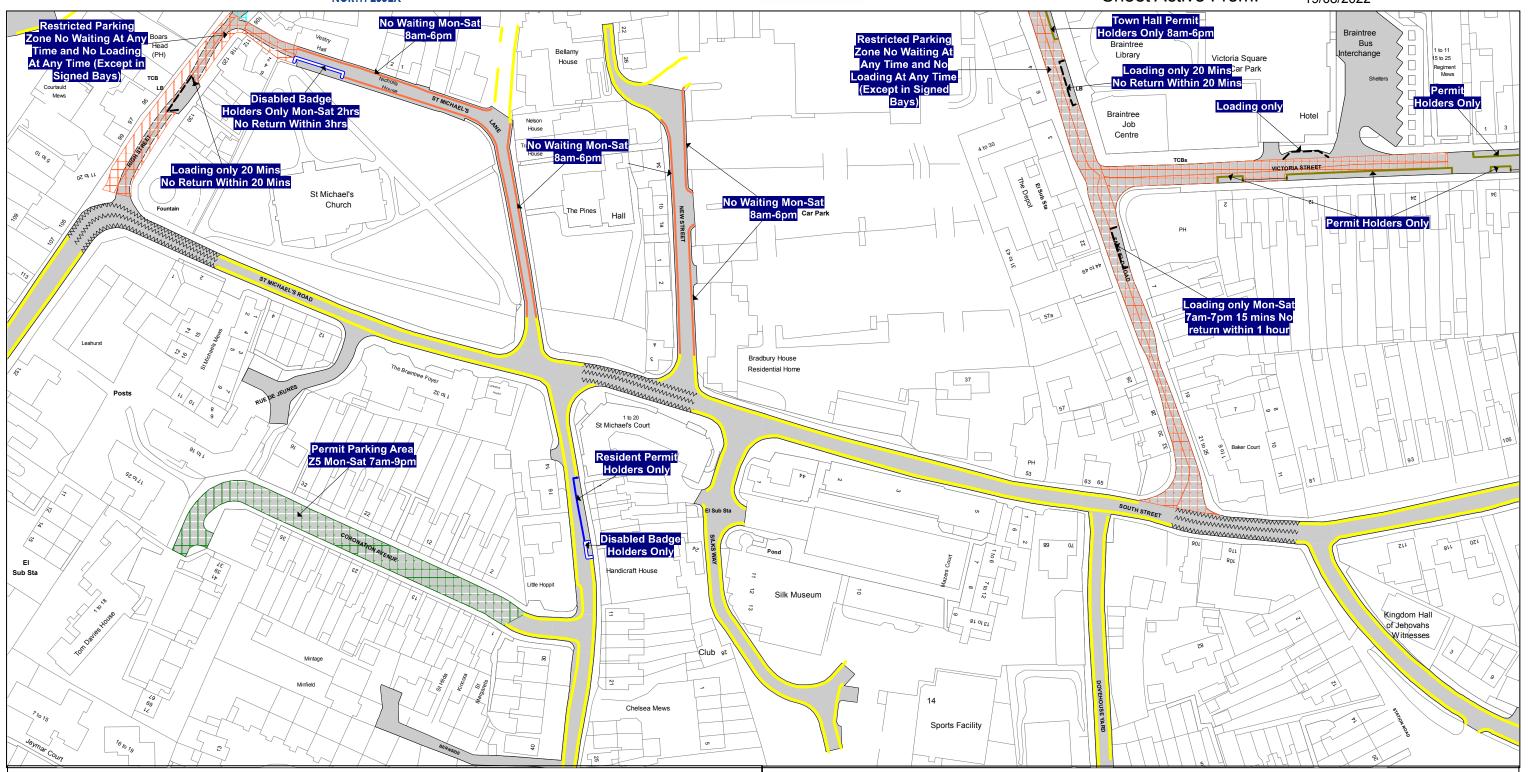

TL755 227

**CONFIRMED** 

The North Essex Parking Partnership PO Box 5575 Town Hall Colchester CO1 9LT

Essex County Council County Hall Chelmsford Essex

Sheet Revision Number:

Sheet Active From: 19/08/2022

**Scale -** 1:1250

#### SEE STATIC MAP SCHEDULE LEGEND FOR RESTRICTIONS DISPLAYED

Produced from Ordnance Survey 1:1250 mapping with permission of the Controller of Her Majesty's Stationary Office (c) Crown Copyright Licence No. 100019602. Unauthorised reproduction infringes Crown Copyright and may lead to prosecution or Civil Proceedings

@ A3

This copy has been made by or with the authority of the Head of Legal Services of Essex County Council, pursuant of section 47 of the Copyright, Designs and Patents Act 1988 ('the Act'). Unless the Act provides a relevent exception to copyright, the copy must not be copied without the prior permission of the copyright owner.

Title - North Essex Partnership -Street Waiting, Loading and Parking Plans

Metres

100

TL755 227

The South Essex Parking Partnership **Civic Centre Duke Street** Chelmsford CM1 1JE

**Essex County Council County Hall** Chelmsford **Essex** 