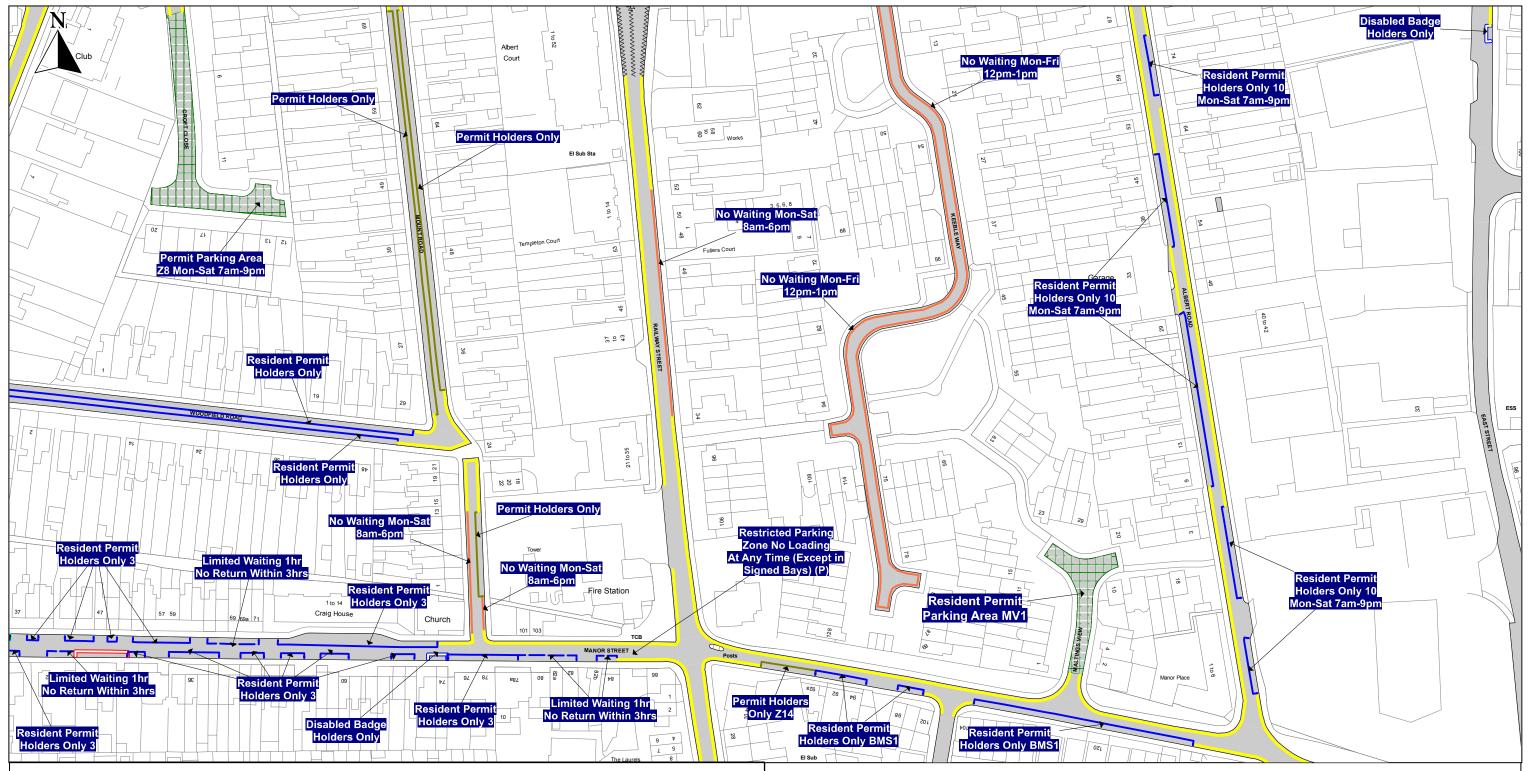

TL755 227

**CONFIRMED** 

The North Essex Parking Partnership PO Box 5575 Town Hall Colchester CO1 9LT

Essex County Council County Hall Chelmsford Essex

Sheet Revision Number:

Sheet Active From: 19/08/2022

**Scale -** 1:1250

#### SEE STATIC MAP SCHEDULE LEGEND FOR RESTRICTIONS DISPLAYED

Produced from Ordnance Survey 1:1250 mapping with permission of the Controller of Her Majesty's Stationary Office (c) Crown Copyright Licence No. 100019602. Unauthorised reproduction infringes Crown Copyright and may lead to prosecution or Civil Proceedings

@ A3

This copy has been made by or with the authority of the Head of Legal Services of Essex County Council, pursuant of section 47 of the Copyright, Designs and Patents Act 1988 ('the Act'). Unless the Act provides a relevent exception to copyright, the copy must not be copied without the prior permission of the copyright owner.

Title - North Essex Partnership -Street Waiting, Loading and Parking Plans

Metres

100

TL755 227

The South Essex Parking Partnership **Civic Centre Duke Street** Chelmsford CM1 1JE

**Essex County Council County Hall** Chelmsford **Essex** 