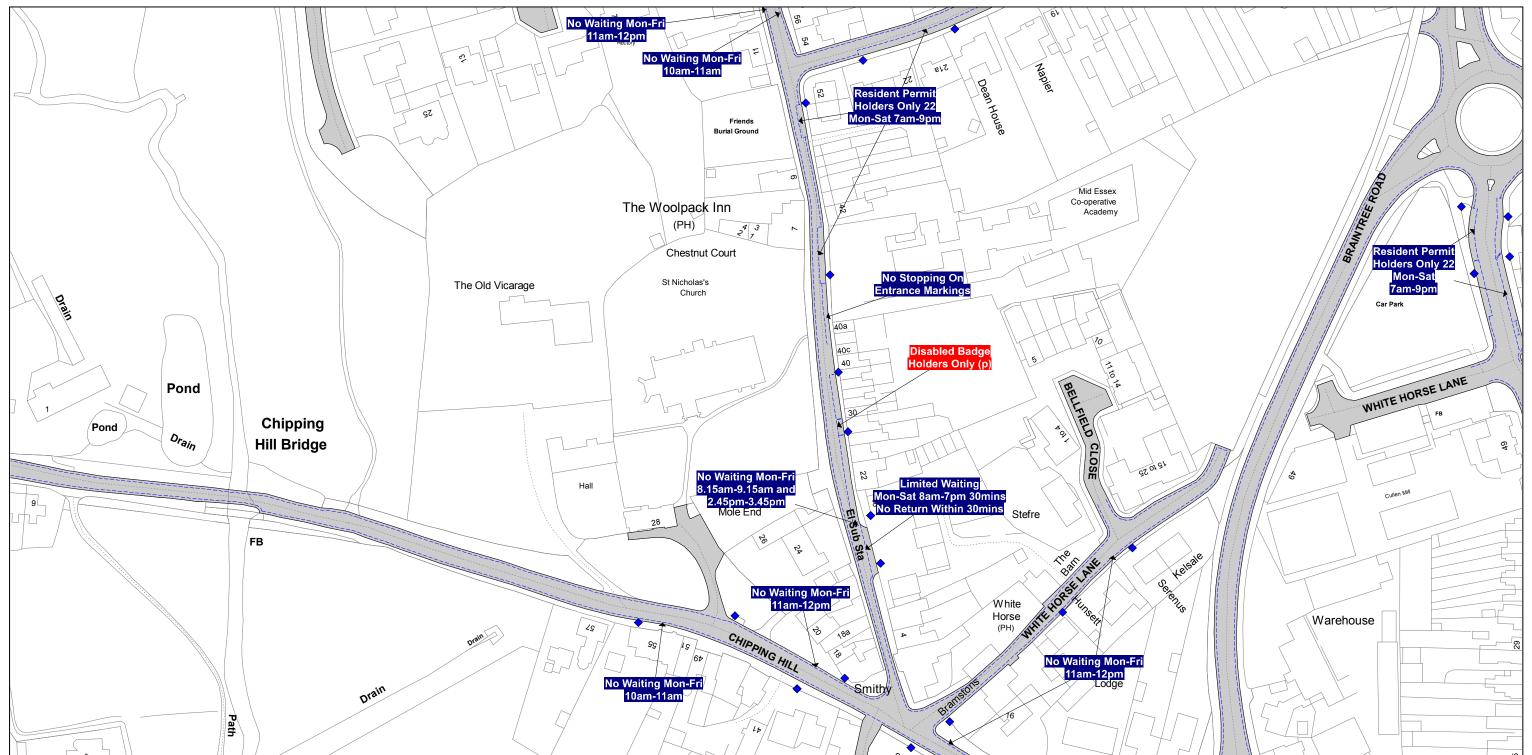

TL815 160

The North Essex Parking Partnership PO Box 5575 Town Hall Colchester CO1 9LT

Essex County Council County Hall Chelmsford Essex

Sheet Revision Number: 1

Sheet Active From: 25/02/2023

SEE STATIC MAP SCHEDULE LEGEND FOR RESTRICTIONS DISPLAYED

**Scale -** 1:1250

Metres

100

# Title - North Essex Partnership -Street Waiting, Loading and Parking Plans

Produced from Ordnance Survey 1:1250 mapping with permission of the Controller of Her Majesty's Stationary Office (c) Crown Copyright Licence No. 100019602. Unauthorised reproduction infringes Crown Copyright and may lead to prosecution or Civil Proceedings

This copy has been made by or with the authority of the Head of Legal Services of Essex County Council, pursuant of section 47 of the Copyright, Designs and Patents Act 1988 ('the Act'). Unless the Act provides a relevent exception to copyright, the copy must not be copied without the prior permission of the copyright owner.