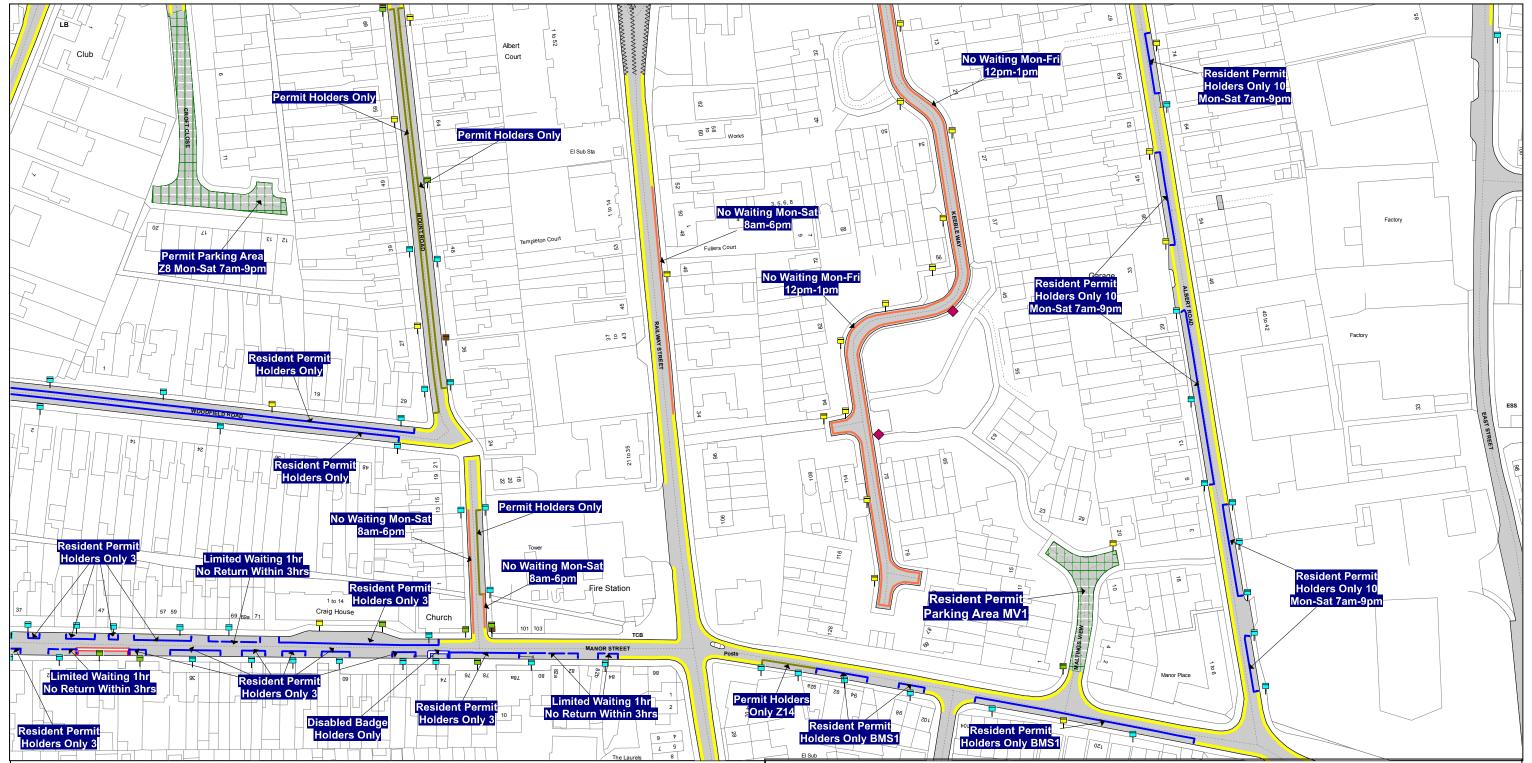

TL755 227

**CONFIRMED** 

The North Essex Parking Partnership PO Box 5575 Town Hall Colchester CO1 9LT

Essex County Council County Hall Chelmsford Essex

Sheet Revision Number:

Sheet Active From: 19/08/2022

**Scale -** 1:1250

#### SEE STATIC MAP SCHEDULE LEGEND FOR RESTRICTIONS DISPLAYED

Produced from Ordnance Survey 1:1250 mapping with permission of the Controller of Her Majesty's Stationary Office (c) Crown Copyright Licence No. 100019602. Unauthorised reproduction infringes Crown Copyright and may lead to prosecution or Civil Proceedings

@ A3

This copy has been made by or with the authority of the Head of Legal Services of Essex County Council, pursuant of section 47 of the Copyright, Designs and Patents Act 1988 ('the Act'). Unless the Act provides a relevent exception to copyright, the copy must not be copied without the prior permission of the copyright owner.

Title - North Essex Partnership -Street Waiting, Loading and Parking Plans

Metres

100

TL755 227

The South Essex Parking Partnership **Civic Centre Duke Street** Chelmsford CM1 1JE

**Essex County Council County Hall** Chelmsford **Essex** 