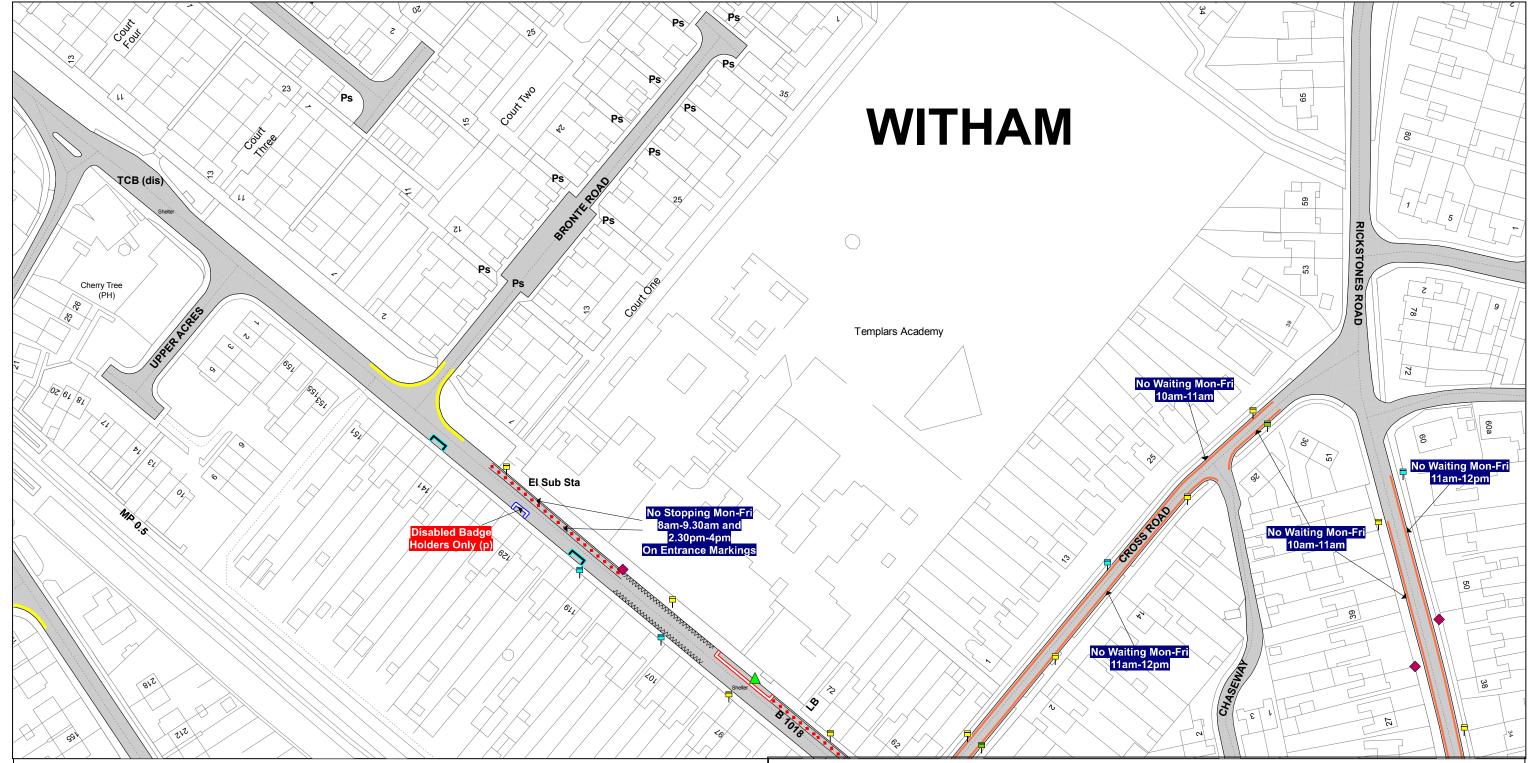

TL755 227

**CONFIRMED** 

The North Essex Parking Partnership PO Box 5575 Town Hall Colchester CO1 9LT

Essex County Council County Hall Chelmsford Essex

Sheet Revision Number:

Sheet Active From: 19/08/2022

**Scale -** 1:1250

#### SEE STATIC MAP SCHEDULE LEGEND FOR RESTRICTIONS DISPLAYED

Produced from Ordnance Survey 1:1250 mapping with permission of the Controller of Her Majesty's Stationary Office (c) Crown Copyright Licence No. 100019602. Unauthorised reproduction infringes Crown Copyright and may lead to prosecution or Civil Proceedings