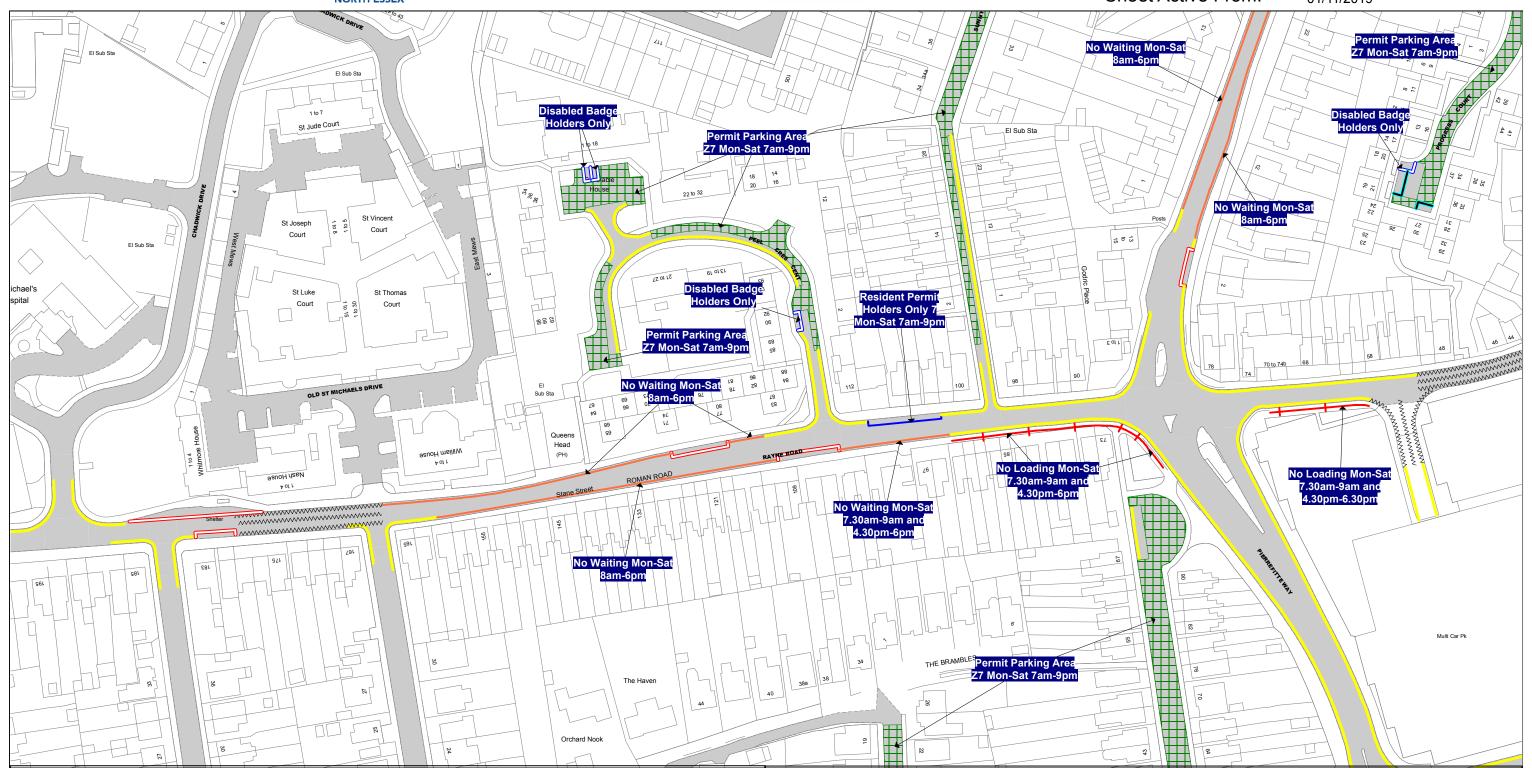

TL815 152

The North Essex Parking Partnership PO Box 5575 Town Hall Colchester CO1 9LT

Essex County Council County Hall Chelmsford Essex

Sheet Revision Number:

Sheet Active From: 01/11/2019

## SEE STATIC MAP SCHEDULE LEGEND FOR RESTRICTIONS DISPLAYED

CONFIRMED

#### Title - North Essex Partnership -Street Waiting, Loading and Parking Plans

100

Produced from Ordnance Survey 1:1250 mapping with permission of the Controller of Her Majesty's Stationary Office (c) Crown Copyright Licence No. 100019602. Unauthorised reproduction infringes Crown Copyright and may lead to prosecution or Civil Proceedings