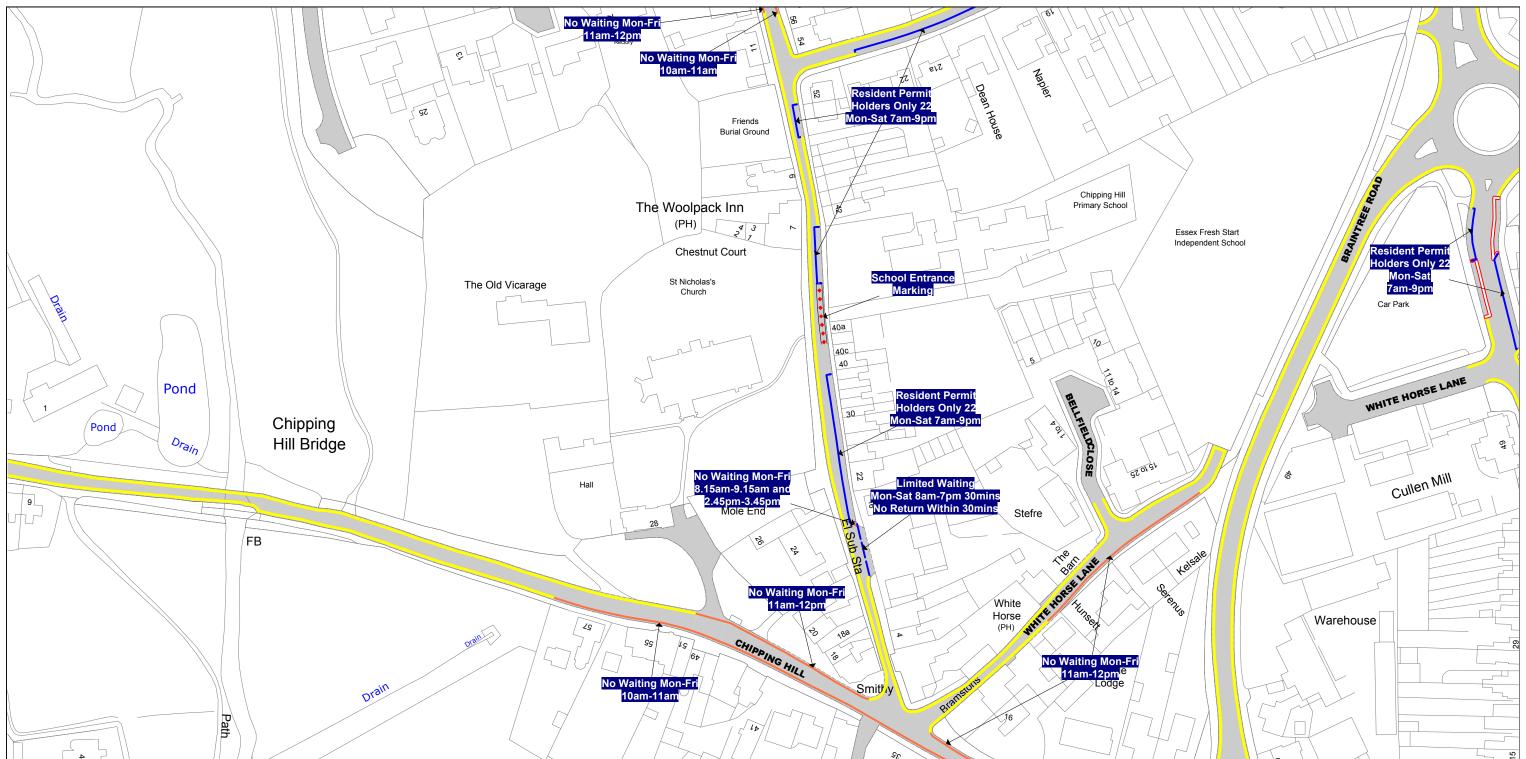

TL815 160

The North Essex Parking Partnership PO Box 5575 Town Hall Colchester CO1 9LT

Essex County Council County Hall Chelmsford Essex

Sheet Revision Number: 1

Sheet Active From: 25/02/2023

SEE STATIC MAP SCHEDULE LEGEND FOR RESTRICTIONS DISPLAYED

**Scale -** 1:1250

Metres

100

# Title - North Essex Partnership -Street Waiting, Loading and Parking Plans

Produced from Ordnance Survey 1:1250 mapping with permission of the Controller of Her Majesty's Stationary Office (c) Crown Copyright Licence No. 100019602. Unauthorised reproduction infringes Crown Copyright and may lead to prosecution or Civil Proceedings

This copy has been made by or with the authority of the Head of Legal Services of Essex County Council, pursuant of section 47 of the Copyright, Designs and Patents Act 1988 ('the Act'). Unless the Act provides a relevent exception to copyright, the copy must not be copied without the prior permission of the copyright owner.