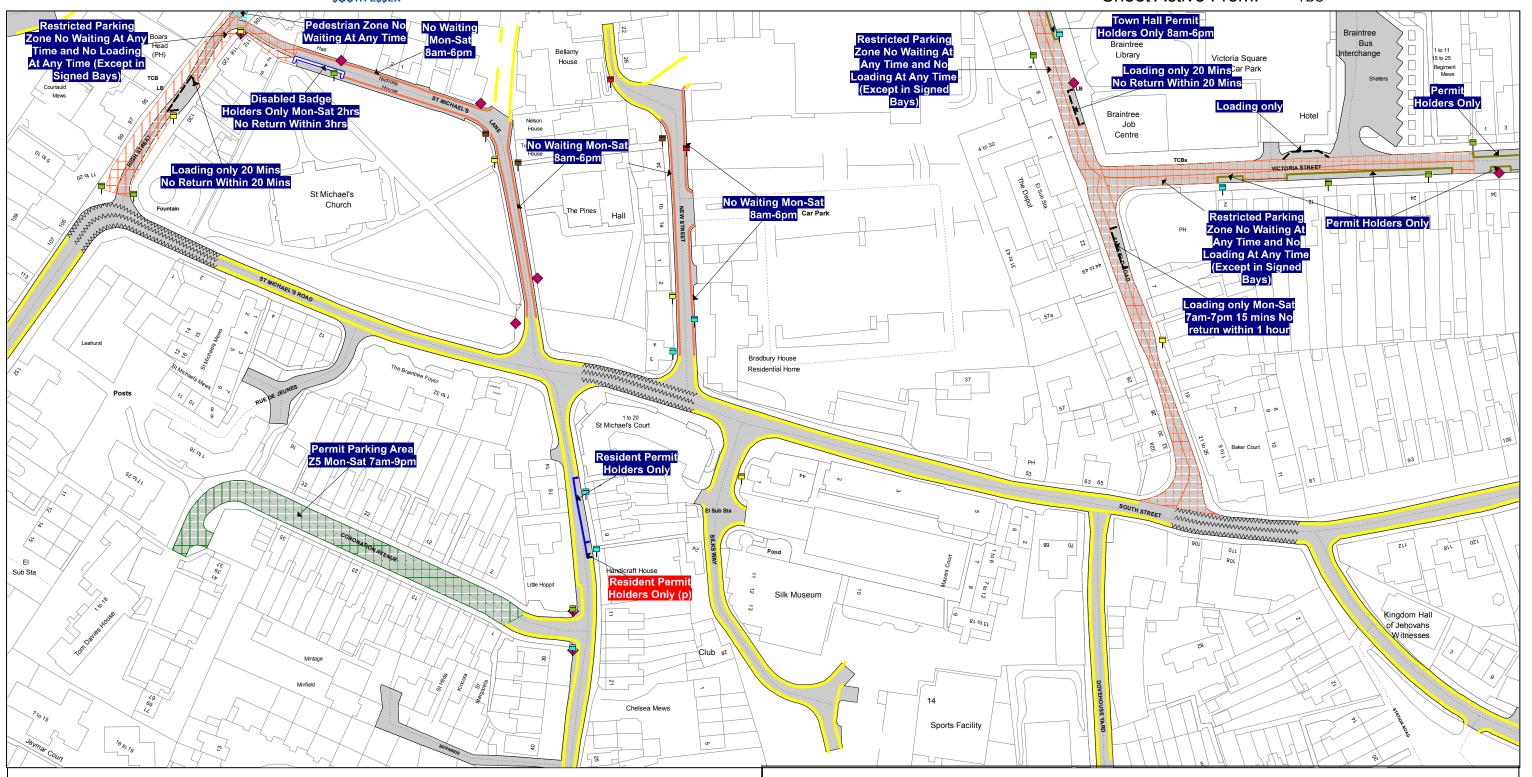

TL755 227

**CONFIRMED** 

The North Essex Parking Partnership PO Box 5575 Town Hall Colchester CO1 9LT

Essex County Council County Hall Chelmsford Essex

Sheet Revision Number:

Sheet Active From: 19/08/2022

**Scale -** 1:1250

#### SEE STATIC MAP SCHEDULE LEGEND FOR RESTRICTIONS DISPLAYED

Produced from Ordnance Survey 1:1250 mapping with permission of the Controller of Her Majesty's Stationary Office (c) Crown Copyright Licence No. 100019602. Unauthorised reproduction infringes Crown Copyright and may lead to prosecution or Civil Proceedings

@ A3

This copy has been made by or with the authority of the Head of Legal Services of Essex County Council, pursuant of section 47 of the Copyright, Designs and Patents Act 1988 ('the Act'). Unless the Act provides a relevent exception to copyright, the copy must not be copied without the prior permission of the copyright owner.

Title - North Essex Partnership -Street Waiting, Loading and Parking Plans

Metres

100

TL755 227

The South Essex Parking Partnership **Civic Centre Duke Street** Chelmsford CM1 1JE

**Essex County Council County Hall** Chelmsford **Essex** 