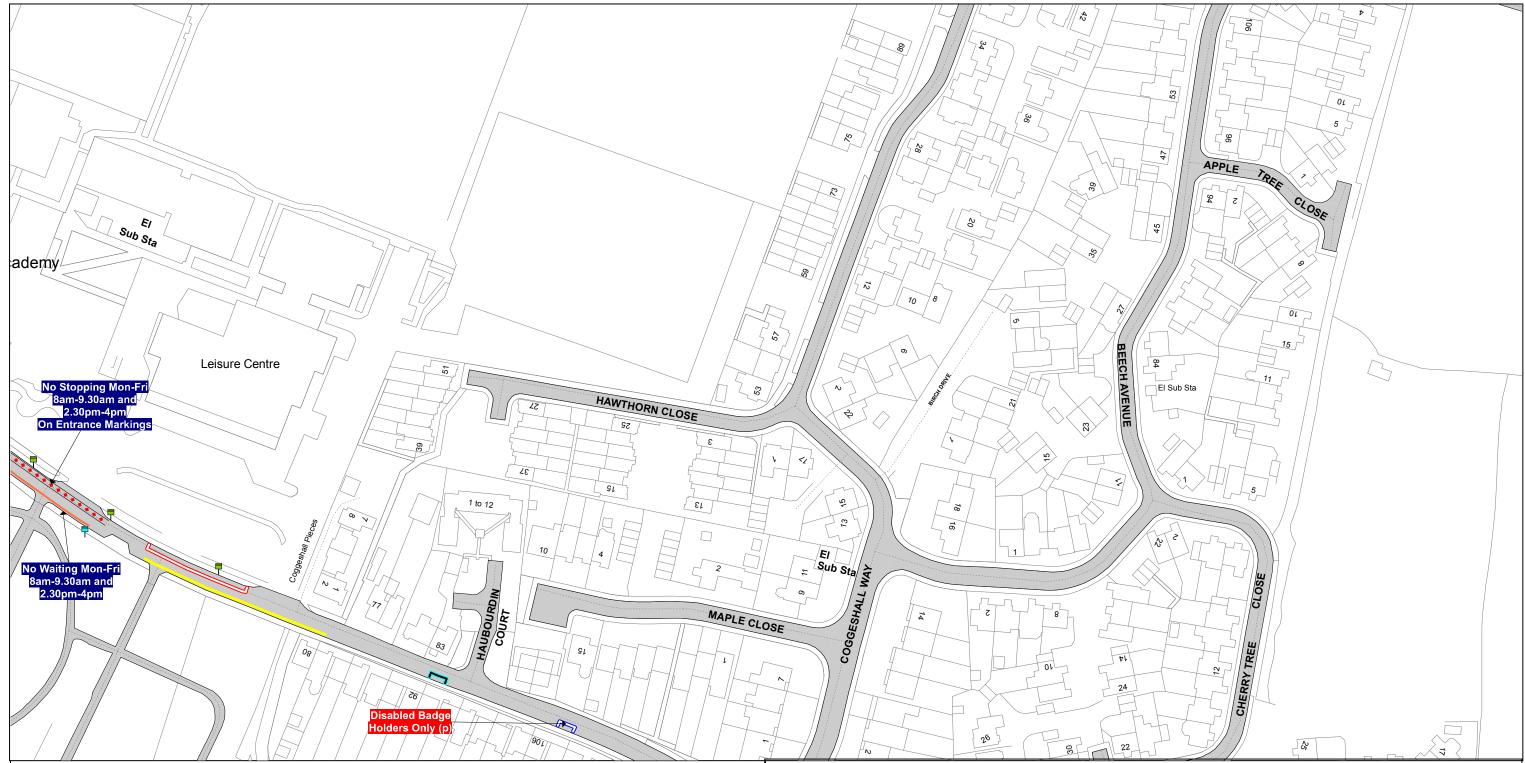

TL750 230

The South Essex Parking Partnership Civic Centre Duke Street Chelmsford CM1 1JE

Essex County Council County Hall Chelmsford Essex

Sheet Revision Number:

Sheet Active From: TBC

#### SEE STATIC MAP SCHEDULE LEGEND FOR RESTRICTIONS DISPLAYED

**Scale -** 1:1250

@ A3

Metres

<del>------</del>

100

## Title - South Essex Partnership -Street Waiting, Loading and Parking Plans

Produced from Ordnance Survey 1:1250 mapping with permission of the Controller of Her Majesty's Stationary Office (c) Crown Copyright Licence No. 100019602 Unauthorised reproduction infringes Crown Copyright and may lead to prosecution or Civil Proceedings