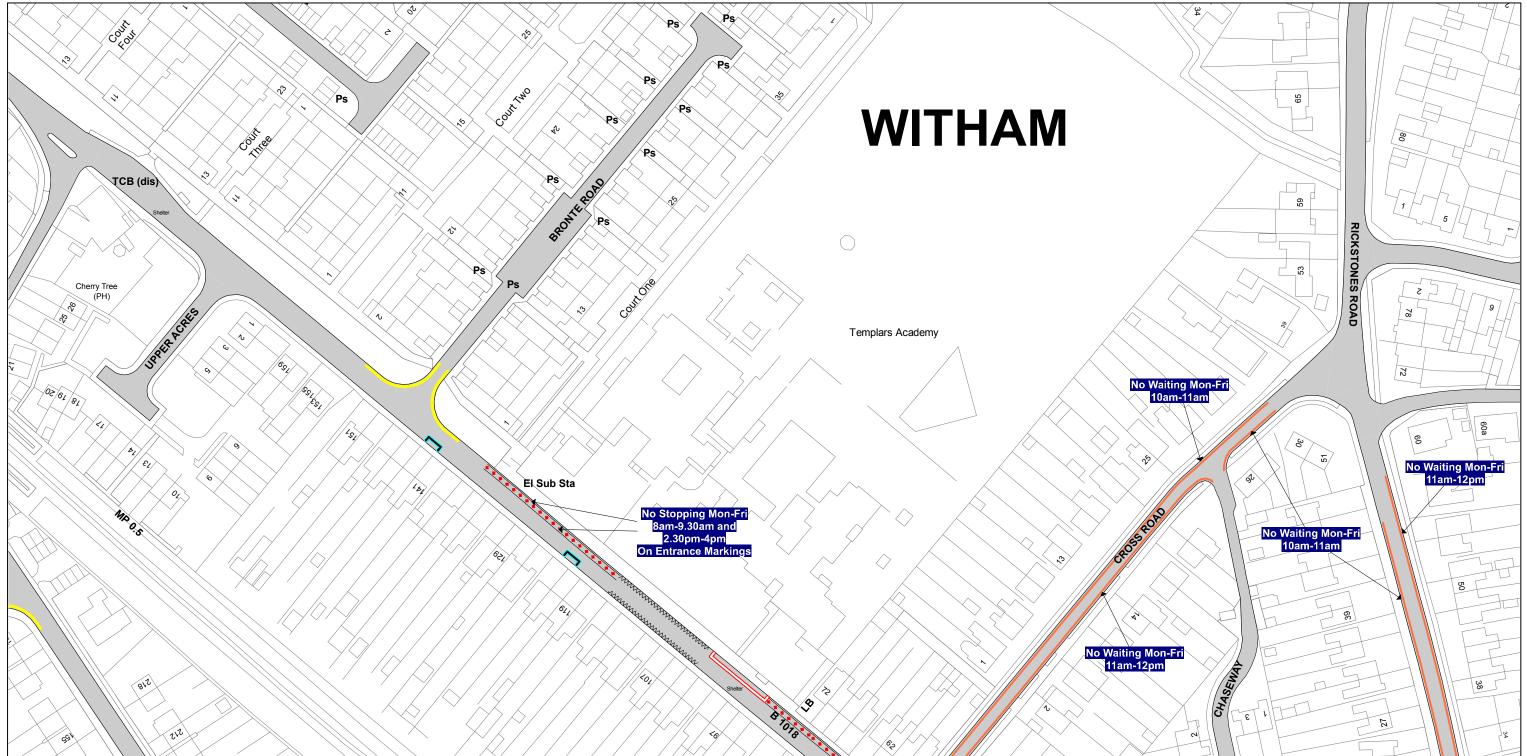

TL755 227

**CONFIRMED** 

The North Essex Parking Partnership PO Box 5575 Town Hall Colchester CO1 9LT

Essex County Council County Hall Chelmsford Essex

Sheet Revision Number:

Sheet Active From: 19/08/2022

**Scale -** 1:1250

#### SEE STATIC MAP SCHEDULE LEGEND FOR RESTRICTIONS DISPLAYED

Produced from Ordnance Survey 1:1250 mapping with permission of the Controller of Her Majesty's Stationary Office (c) Crown Copyright Licence No. 100019602. Unauthorised reproduction infringes Crown Copyright and may lead to prosecution or Civil Proceedings