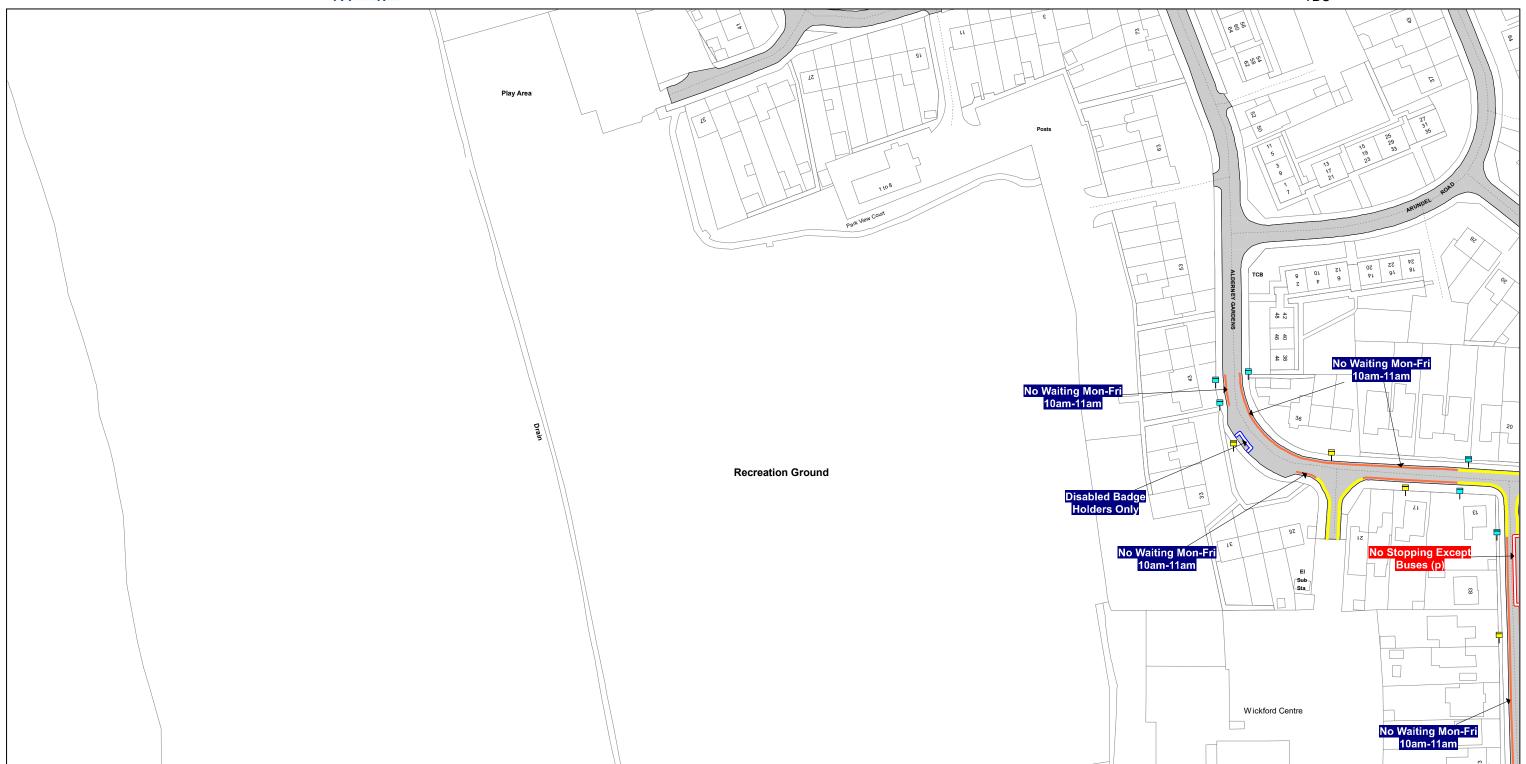

TQ745 942

The South Essex Parking Partnership **Civic Centre Duke Street** Chelmsford CM1 1JE

**Essex County Council County Hall** Chelmsford **Essex** 

**Sheet Revision Number:** 

Sheet Active From: 12/11/2019

**Scale - 1:1250** 

#### SEE STATIC MAP SCHEDULE LEGEND FOR RESTRICTIONS DISPLAYED

Title - South Essex Partnership -Street Waiting, Loading and Parking Plans

Metres

100

Produced from Ordnance Survey 1:1250 mapping with permission of the Controller of Her Majesty's Stationary Office (c) Crown Copyright Licence No. 100019602 Unauthorised reproduction infringes Crown Copyright and may lead to prosecution or Civil Proceedings

@ A3

This copy has been made by or with the authority of the Head of Legal Services of Essex County Council, pursuant of section 47 of the Copyright, Designs and Patents Act 1988 ('the Act'). Unless the Act provides a relevent exception to copyright, the copy must not be copied without the prior permission of the copyright owner.