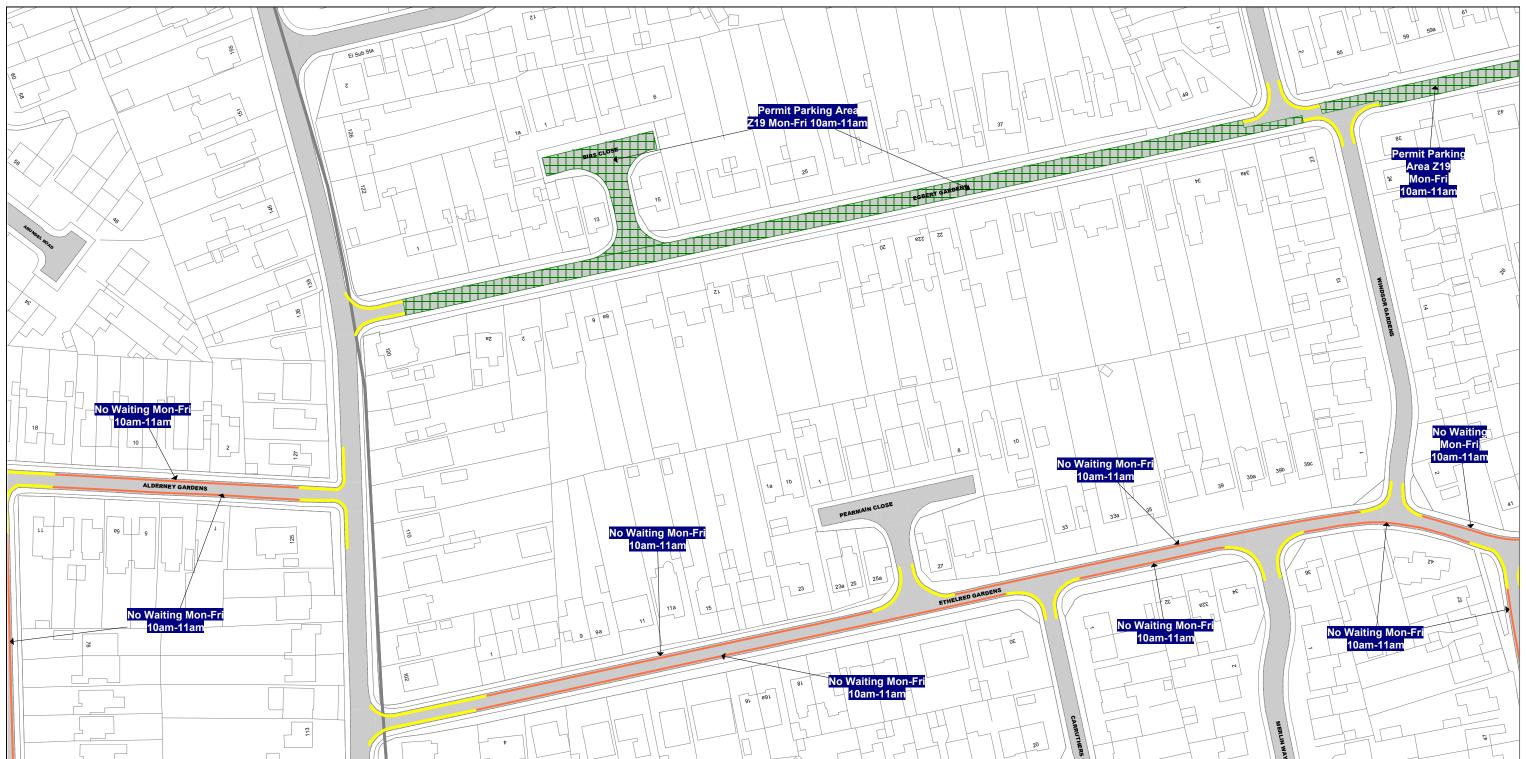

#### SEE STATIC MAP SCHEDULE LEGEND FOR RESTRICTIONS DISPLAYED

**Scale -** 1:1250

Metres

100