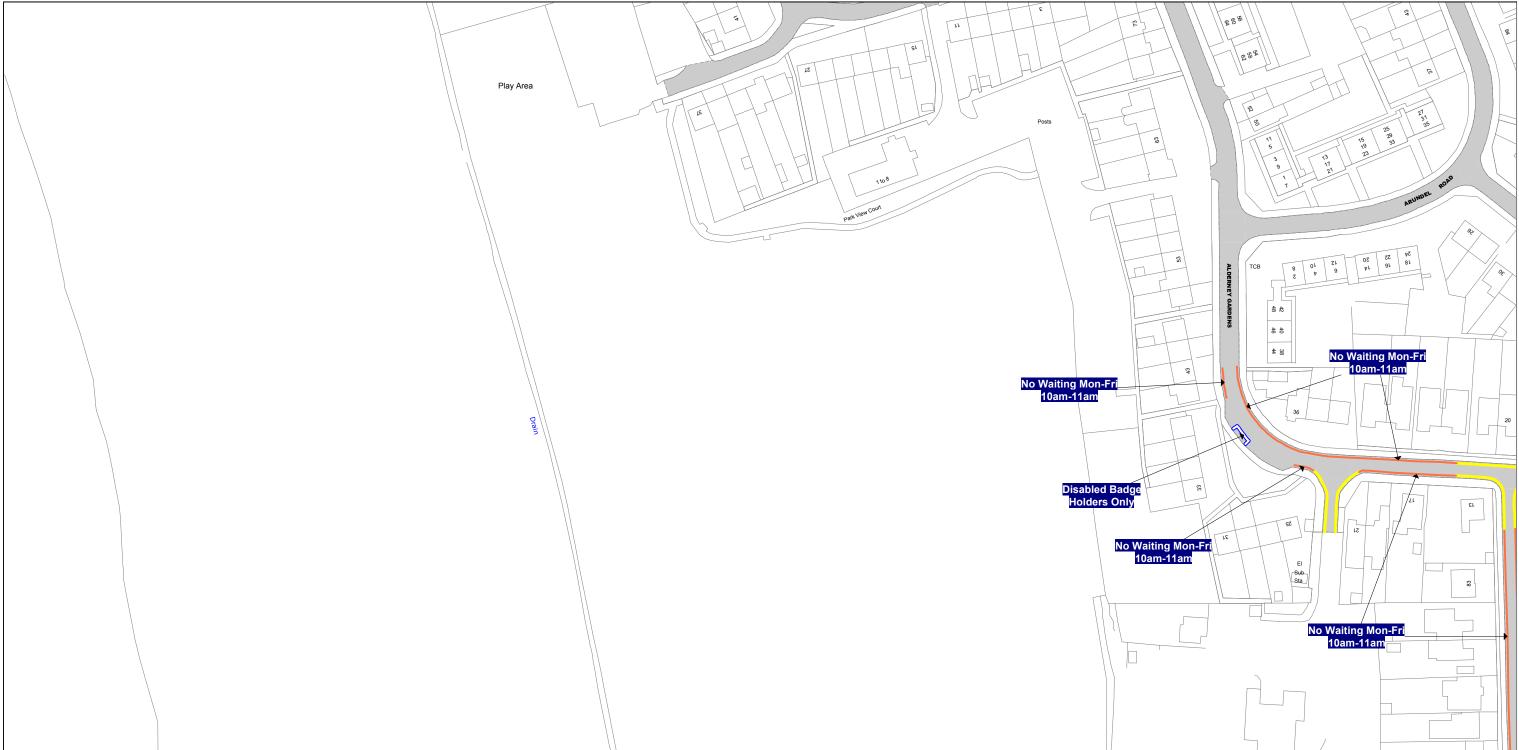

TQ740 942

The South Essex Parking Partnership Civic Centre Duke Street Chelmsford CM1 1JE

Essex County Council County Hall Chelmsford Essex

Sheet Revision Number:

Sheet Active From: 12/11/2019

#### SEE STATIC MAP SCHEDULE LEGEND FOR RESTRICTIONS DISPLAYED

**Scale -** 1:1250

Metres

100

# Title - South Essex Partnership -Street Waiting, Loading and Parking Plans

Produced from Ordnance Survey 1:1250 mapping with permission of the Controller of Her Majesty's Stationary Office (c) Crown Copyright Licence No. 100019602 Unauthorised reproduction infringes Crown Copyright and may lead to prosecution or Civil Proceedings

This copy has been made by or with the authority of the Head of Legal Services of Essex County Council, pursuant of section 47 of the Copyright, Designs and Patents Act 1988 ('the Act'). Unless the Act provides a relevent exception to copyright, the copy must not be copied without the prior permission of the copyright owner.