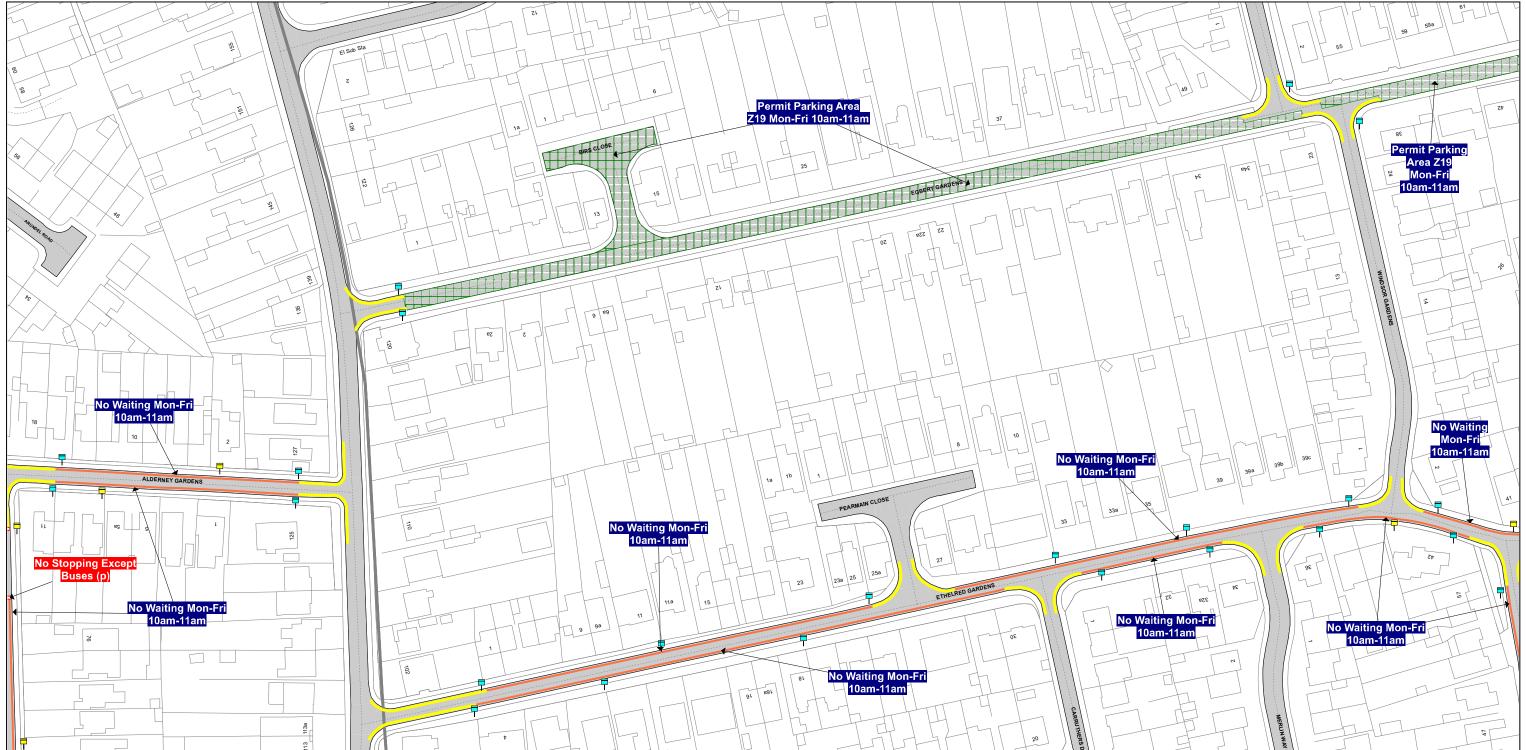

TQ740 942

The South Essex Parking Partnership Civic Centre Duke Street Chelmsford CM1 1JE

Essex County Council County Hall Chelmsford Essex

Sheet Revision Number:

Sheet Active From: 12/11/2019

#### SEE STATIC MAP SCHEDULE LEGEND FOR RESTRICTIONS DISPLAYED

**Scale -** 1:1250

Metres

100

# Title - South Essex Partnership -Street Waiting, Loading and Parking Plans

Produced from Ordnance Survey 1:1250 mapping with permission of the Controller of Her Majesty's Stationary Office (c) Crown Copyright Licence No. 100019602 Unauthorised reproduction infringes Crown Copyright and may lead to prosecution or Civil Proceedings

This copy has been made by or with the authority of the Head of Legal Services of Essex County Council, pursuant of section 47 of the Copyright, Designs and Patents Act 1988 ('the Act'). Unless the Act provides a relevent exception to copyright, the copy must not be copied without the prior permission of the copyright owner.