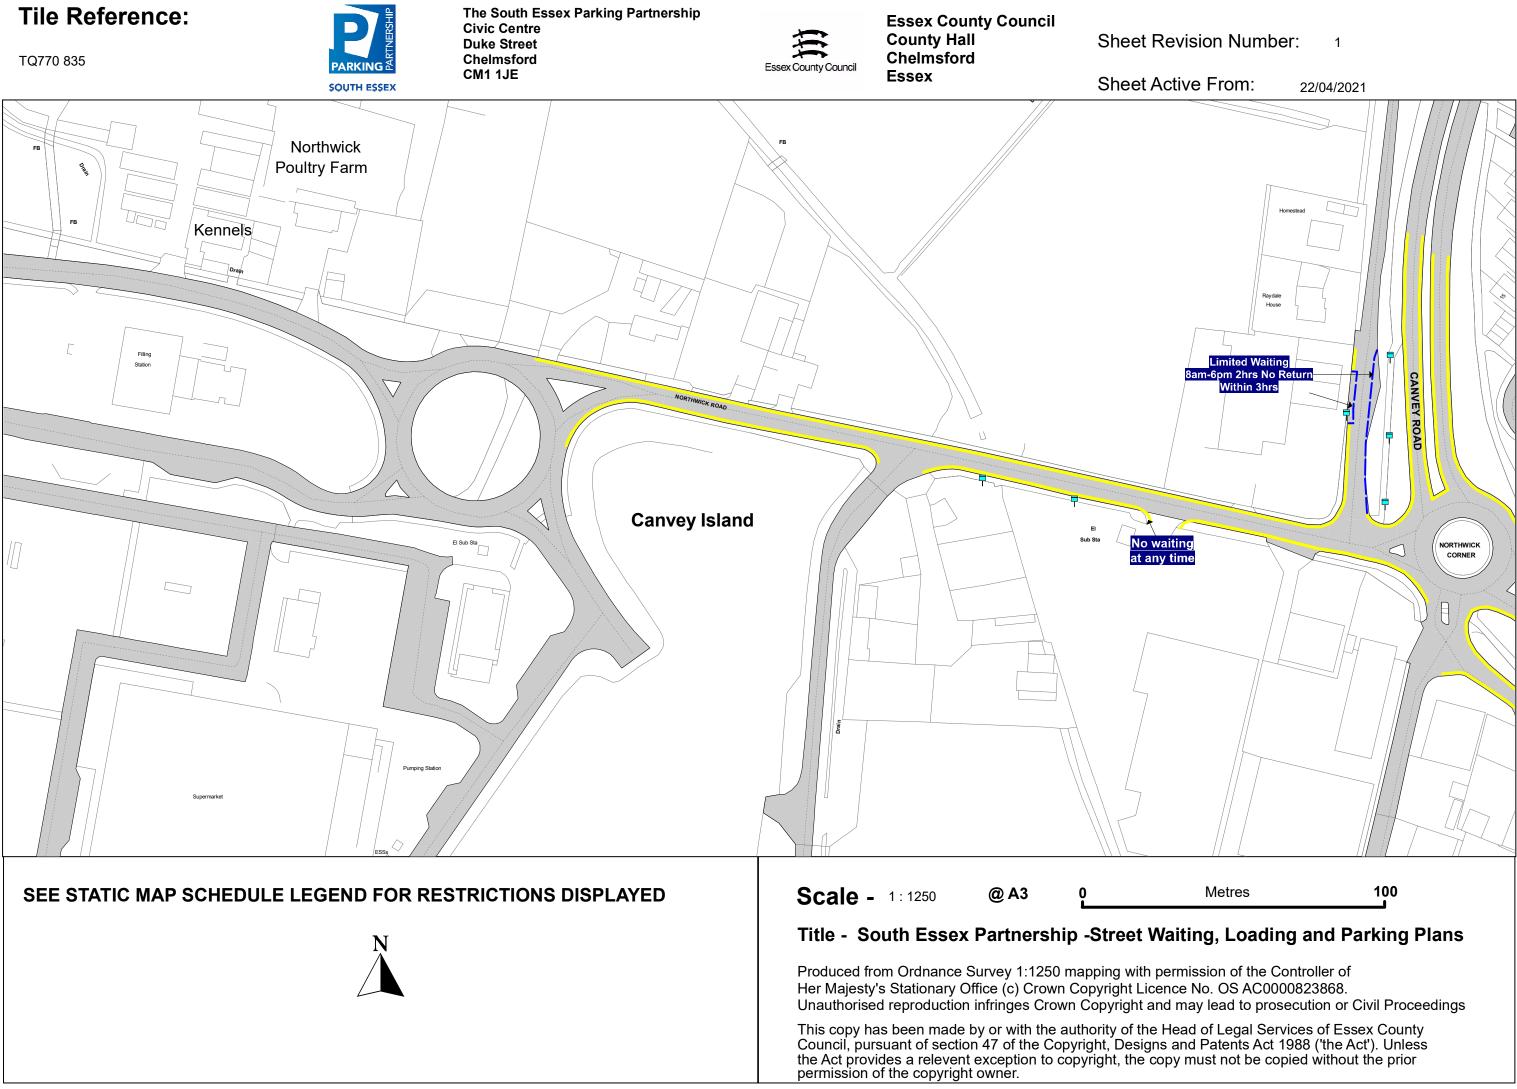

## STATIC MAP SCHEDULE LEGEND

Orders, Non-Orders Schedule shading patterns and restriction descriptions Map Grid: Static Map Schedules

| Order Types                            | Permit Parking Place                    |
|----------------------------------------|-----------------------------------------|
| 24hr Clearway                          | Prohibition of Verge Parking            |
| Car Club Parking Place                 | Residents Parking Place                 |
| Disabled Badge Holders Parking         | <b>ETTTTTTT</b> Restricted Parking Zone |
| Electric Vehicle Charging Place        | Shared Use Parking Place                |
| ++++++++++++++++++++++++++++++++++++++ | Taxi Rank                               |
| — — — — Limited Waiting                | 🖷 🖷 🖷 🖷 Urban Clearway                  |
| Loading Place                          | Non-Order Types                         |
| ——————— Motorcycle Parking Place       | Advisory Bay                            |
| No Loading                             | Advisory Disabled Bay                   |
|                                        | Bus Stand                               |
| No Waiting                             | Bus Stop                                |
| No Waiting At Any Time                 | Highways England Trunk Road             |
| Other Bay                              | Keep Clear Entrance Marking (advisory)  |
| Payment Parking Place                  | Pedestrian Crossing                     |
| Pedestrian Zone                        | Unrestricted Bay                        |
| Permit Parking Area                    |                                         |
|                                        |                                         |
|                                        |                                         |