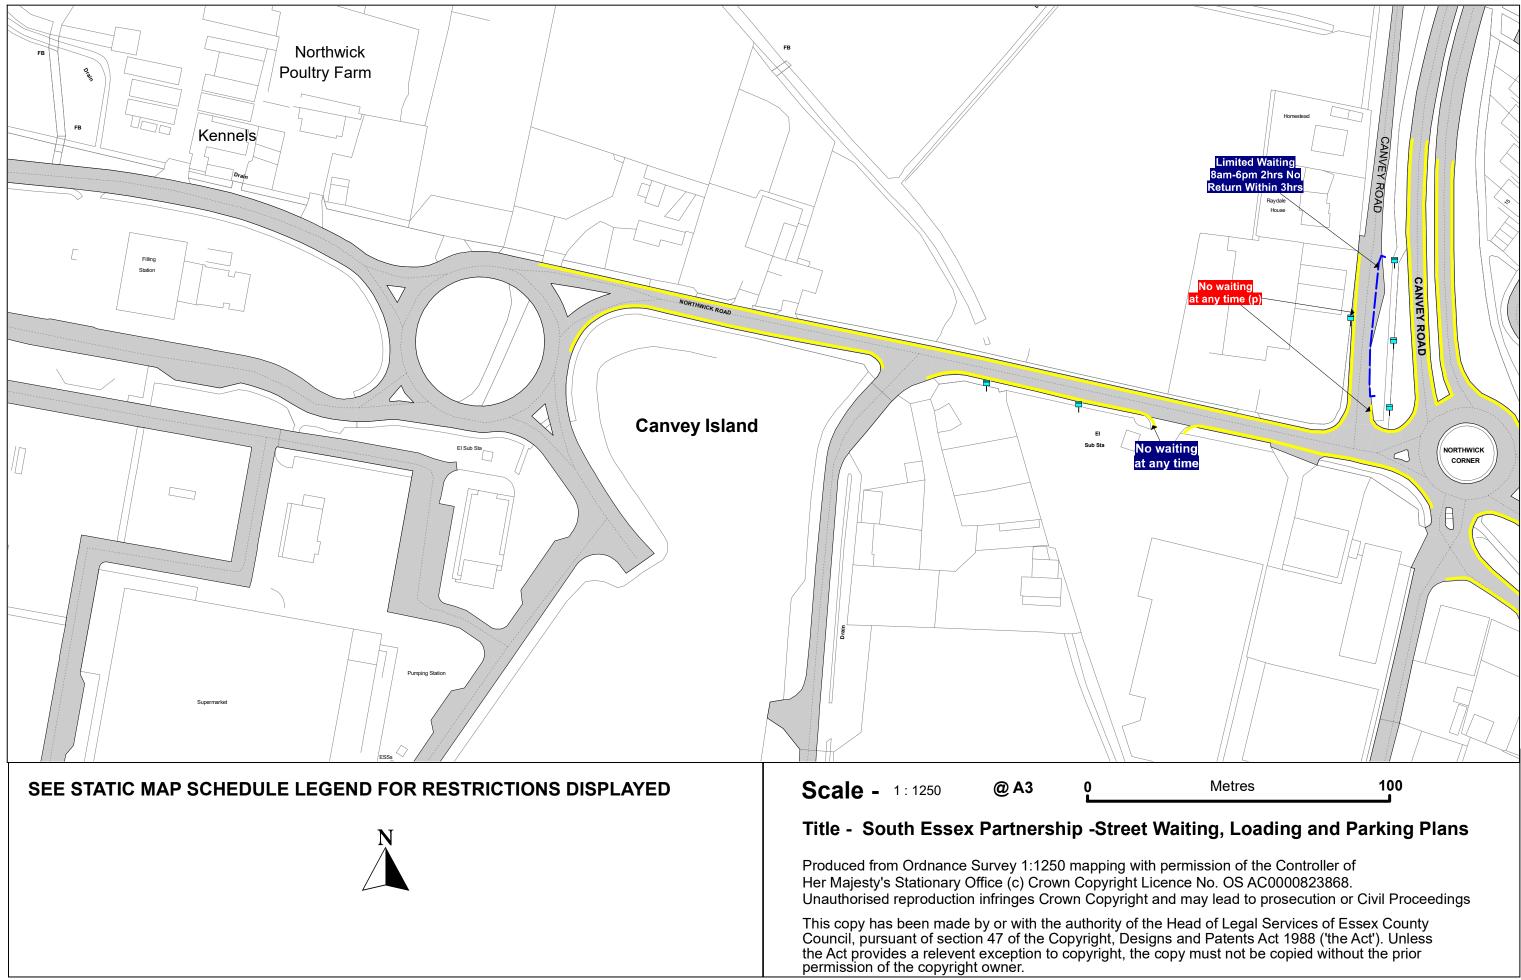

## STATIC MAP SCHEDULE LEGEND

Orders, Non-Orders Schedule shading patterns and restriction descriptions Map Grid: Static Map Schedules

| Order Types                            | Permit Parking Place                    |
|----------------------------------------|-----------------------------------------|
| 24hr Clearway                          | Prohibition of Verge Parking            |
| Car Club Parking Place                 | Residents Parking Place                 |
| Disabled Badge Holders Parking         | <b>ETTTTTTT</b> Restricted Parking Zone |
| Electric Vehicle Charging Place        | Shared Use Parking Place                |
| ++++++++++++++++++++++++++++++++++++++ | Taxi Rank                               |
| — — — — Limited Waiting                | 🖷 🖷 🖷 🖷 Urban Clearway                  |
| Loading Place                          | Non-Order Types                         |
| ——————— Motorcycle Parking Place       | Advisory Bay                            |
| No Loading                             | Advisory Disabled Bay                   |
|                                        | Bus Stand                               |
| No Waiting                             | Bus Stop                                |
| No Waiting At Any Time                 | Highways England Trunk Road             |
| Other Bay                              | Keep Clear Entrance Marking (advisory)  |
| Payment Parking Place                  | Pedestrian Crossing                     |
| Pedestrian Zone                        | Unrestricted Bay                        |
| Permit Parking Area                    |                                         |
|                                        |                                         |
|                                        |                                         |