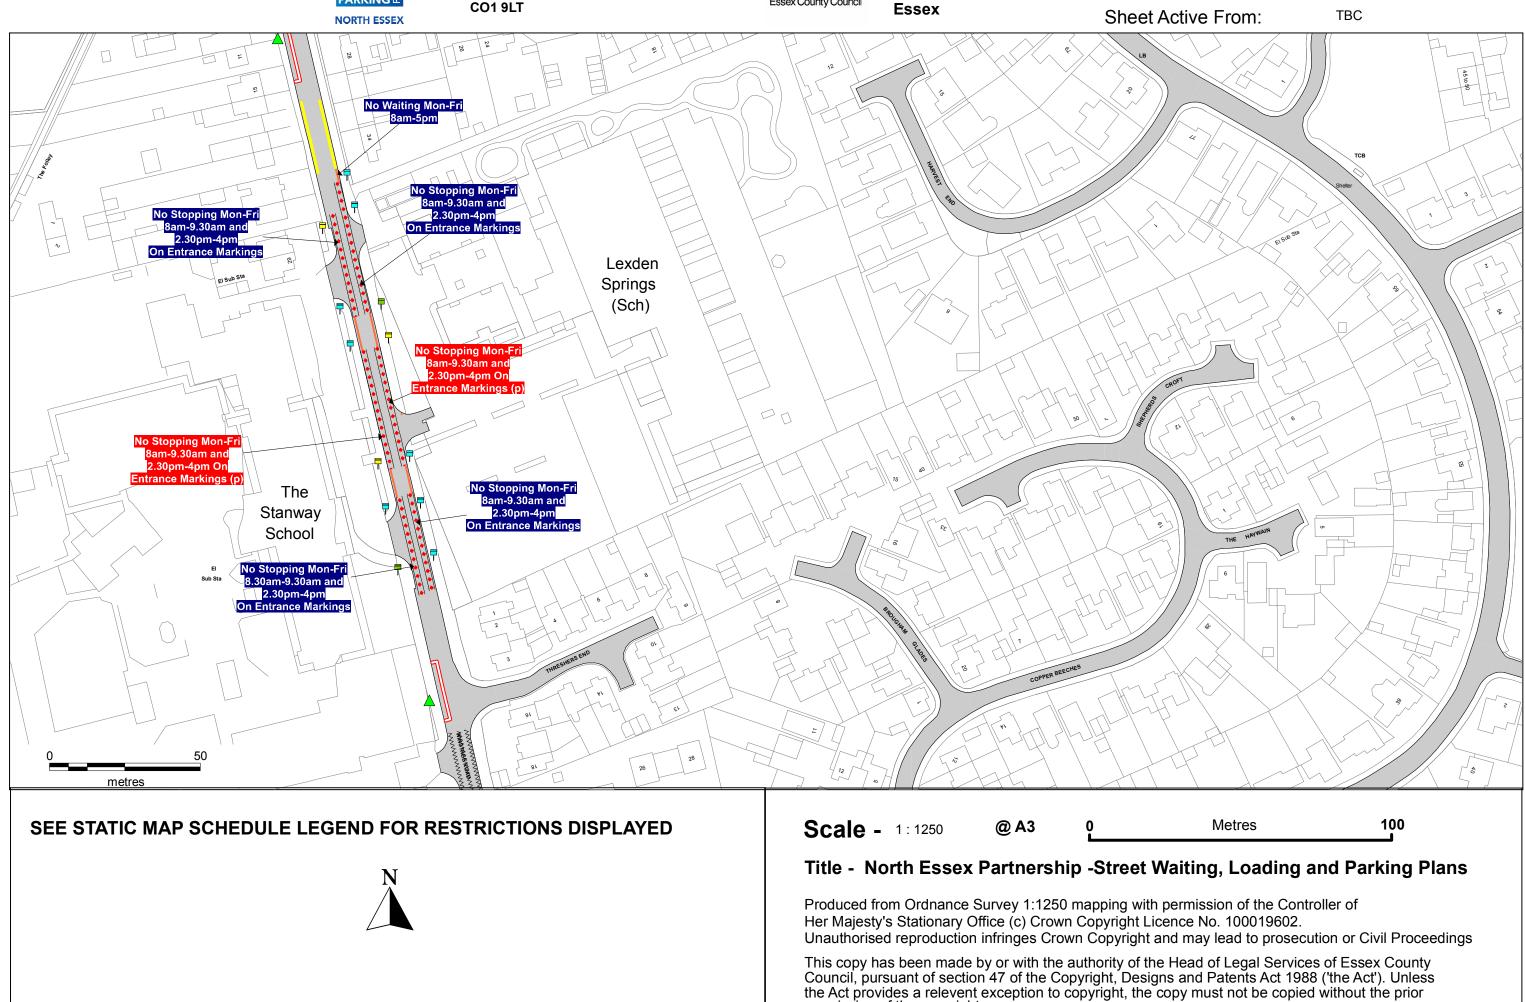

## STATIC MAP SCHEDULE LEGEND

Orders, Non-Orders Schedule shading patterns and restriction descriptions Map Grid: Static Map Schedules

| Order Types                            | Permit Parking Place                    |
|----------------------------------------|-----------------------------------------|
| 24hr Clearway                          | Prohibition of Verge Parking            |
| Car Club Parking Place                 | Residents Parking Place                 |
| Disabled Badge Holders Parking         | <b>ETTTTTTT</b> Restricted Parking Zone |
| Electric Vehicle Charging Place        | Shared Use Parking Place                |
| ++++++++++++++++++++++++++++++++++++++ | Taxi Rank                               |
| — — — — Limited Waiting                | 🖷 🖷 🖷 🖷 Urban Clearway                  |
| Loading Place                          | Non-Order Types                         |
| ——————— Motorcycle Parking Place       | Advisory Bay                            |
| No Loading                             | Advisory Disabled Bay                   |
|                                        | Bus Stand                               |
| No Waiting                             | Bus Stop                                |
| No Waiting At Any Time                 | Highways England Trunk Road             |
| Other Bay                              | Keep Clear Entrance Marking (advisory)  |
| Payment Parking Place                  | Pedestrian Crossing                     |
| Pedestrian Zone                        | Unrestricted Bay                        |
| Permit Parking Area                    |                                         |
|                                        |                                         |
|                                        |                                         |