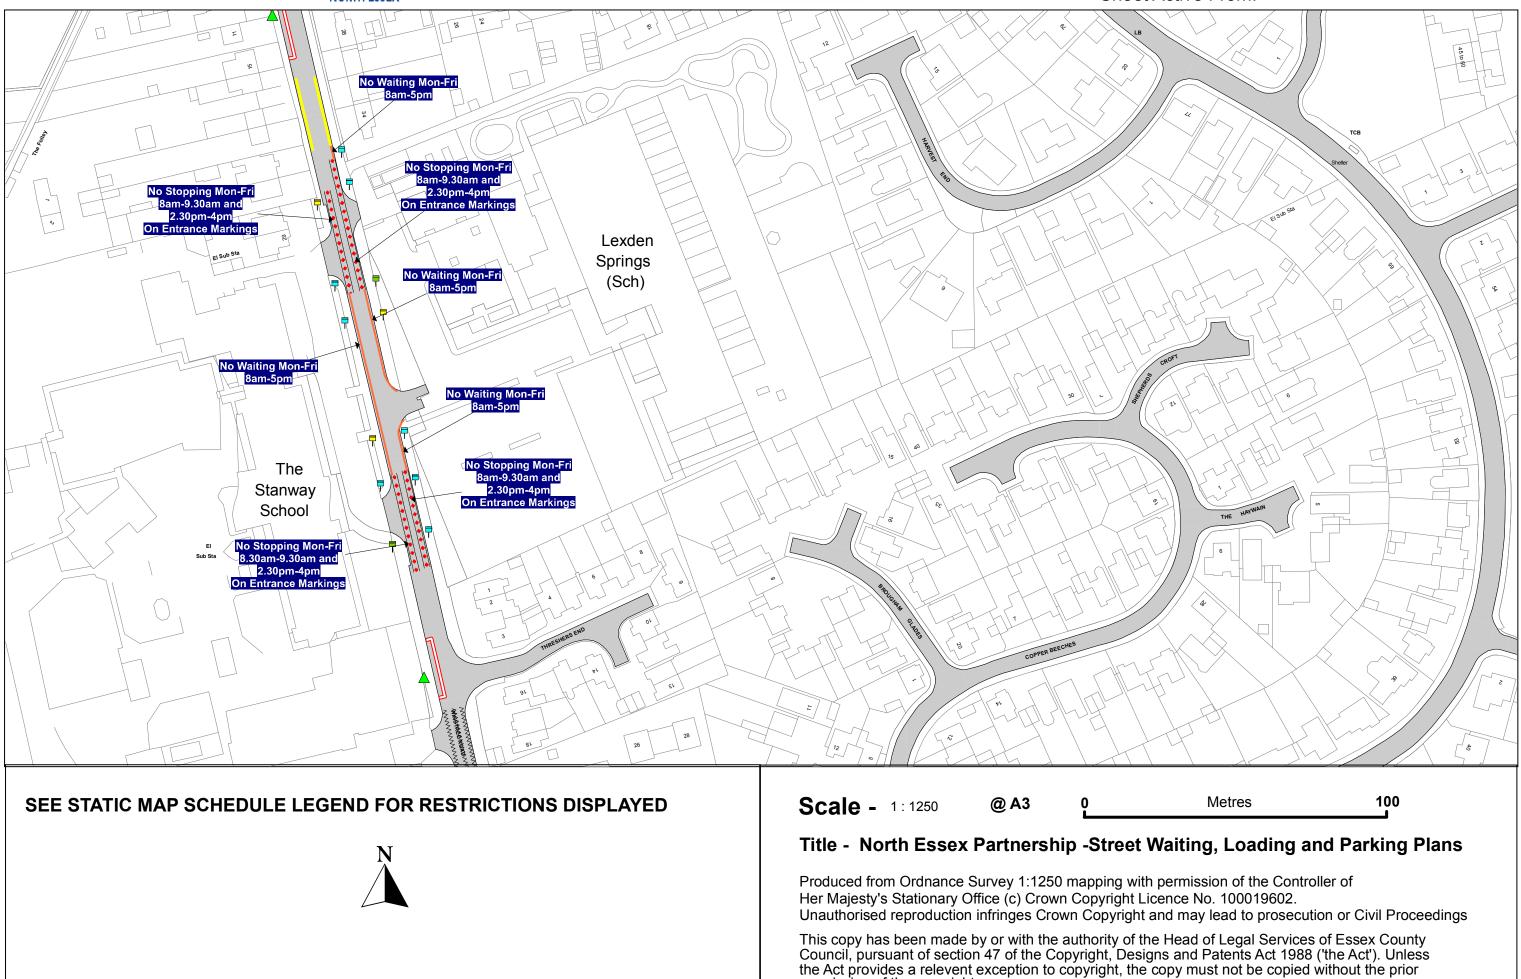

## STATIC MAP SCHEDULE LEGEND

Orders, Non-Orders Schedule shading patterns and restriction descriptions Map Grid: Static Map Schedules

| Order Types                            | Permit Parking Place                    |
|----------------------------------------|-----------------------------------------|
| 24hr Clearway                          | Prohibition of Verge Parking            |
| Car Club Parking Place                 | Residents Parking Place                 |
| Disabled Badge Holders Parking         | <b>ETTTTTTT</b> Restricted Parking Zone |
| Electric Vehicle Charging Place        | Shared Use Parking Place                |
| ++++++++++++++++++++++++++++++++++++++ | Taxi Rank                               |
| — — — — Limited Waiting                | 🖷 🖷 🖷 🖷 Urban Clearway                  |
| Loading Place                          | Non-Order Types                         |
| ——————— Motorcycle Parking Place       | Advisory Bay                            |
| No Loading                             | Advisory Disabled Bay                   |
|                                        | Bus Stand                               |
| No Waiting                             | Bus Stop                                |
| No Waiting At Any Time                 | Highways England Trunk Road             |
| Other Bay                              | Keep Clear Entrance Marking (advisory)  |
| Payment Parking Place                  | Pedestrian Crossing                     |
| Pedestrian Zone                        | Unrestricted Bay                        |
| Permit Parking Area                    |                                         |
|                                        |                                         |
|                                        |                                         |