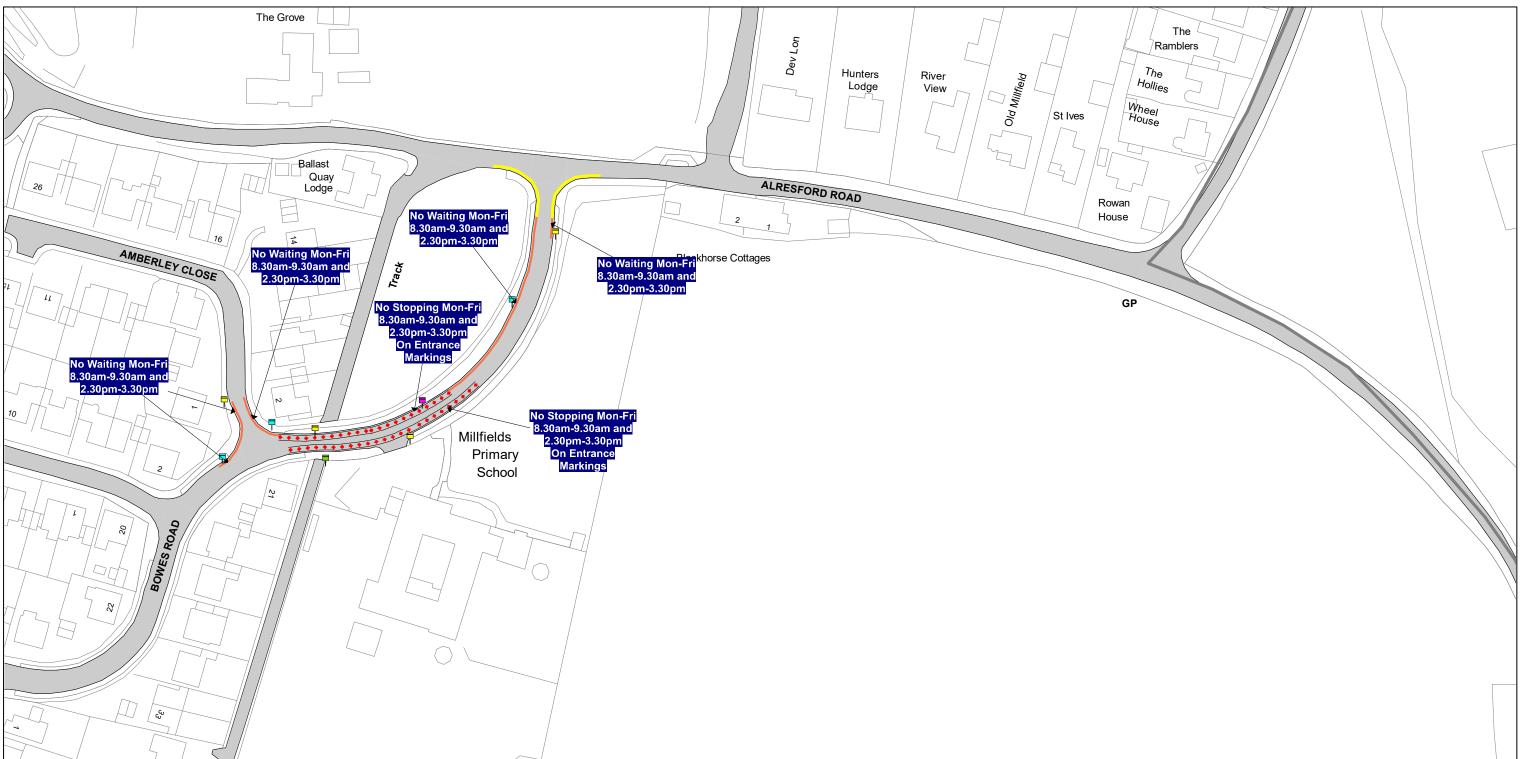

### Title - North Essex Partnership -Street Waiting, Loading and Parking Plans

Produced from Ordnance Survey 1:1250 mapping with permission of the Controller of Her Majesty's Stationary Office (c) Crown Copyright Licence No. OS AC0000823868. Unauthorised reproduction infringes Crown Copyright and may lead to prosecution or Civil Proceedings