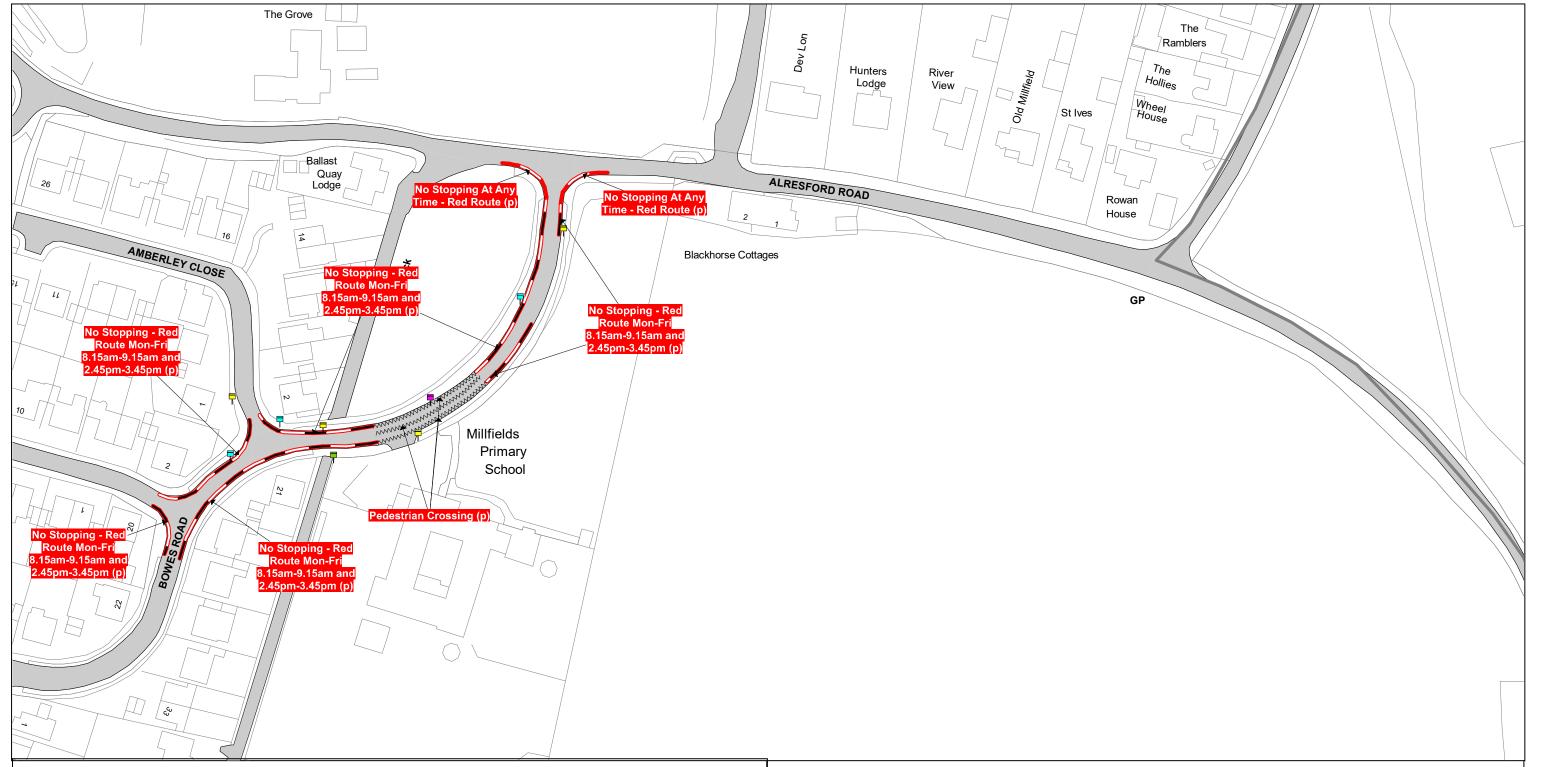

### Title - North Essex Partnership -Street Waiting, Loading and Parking Plans

Produced from Ordnance Survey 1:1250 mapping with permission of the Controller of Her Majesty's Stationary Office (c) Crown Copyright Licence No. OS AC0000823868. Unauthorised reproduction infringes Crown Copyright and may lead to prosecution or Civil Proceedings