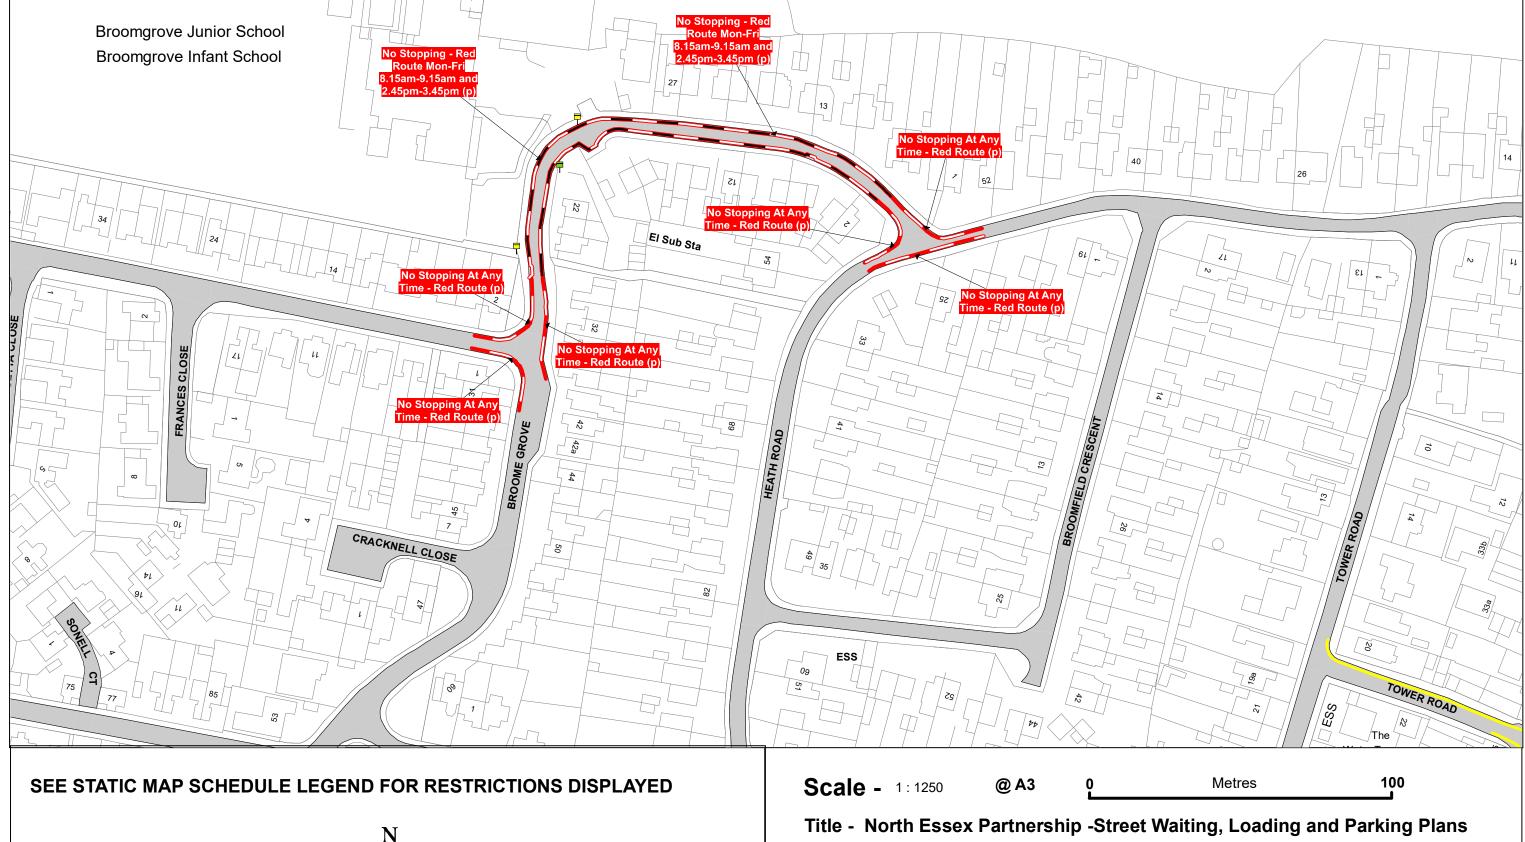

## Title - North Essex Partnership -Street Waiting, Loading and Parking Plans

Produced from Ordnance Survey 1:1250 mapping with permission of the Controller of Her Majesty's Stationary Office (c) Crown Copyright Licence No. OS AC0000823868. Unauthorised reproduction infringes Crown Copyright and may lead to prosecution or Civil Proceedings

## **Tile Reference:**

TM035 227

The North Essex Parking Partnership PO Box 5575 Town Hall Colchester CO1 9LT

Essex County Council County Hall Chelmsford Essex

Sheet Revision Number:

Sheet Active From:

- North Essex Partnership -Street Waiting, Loading