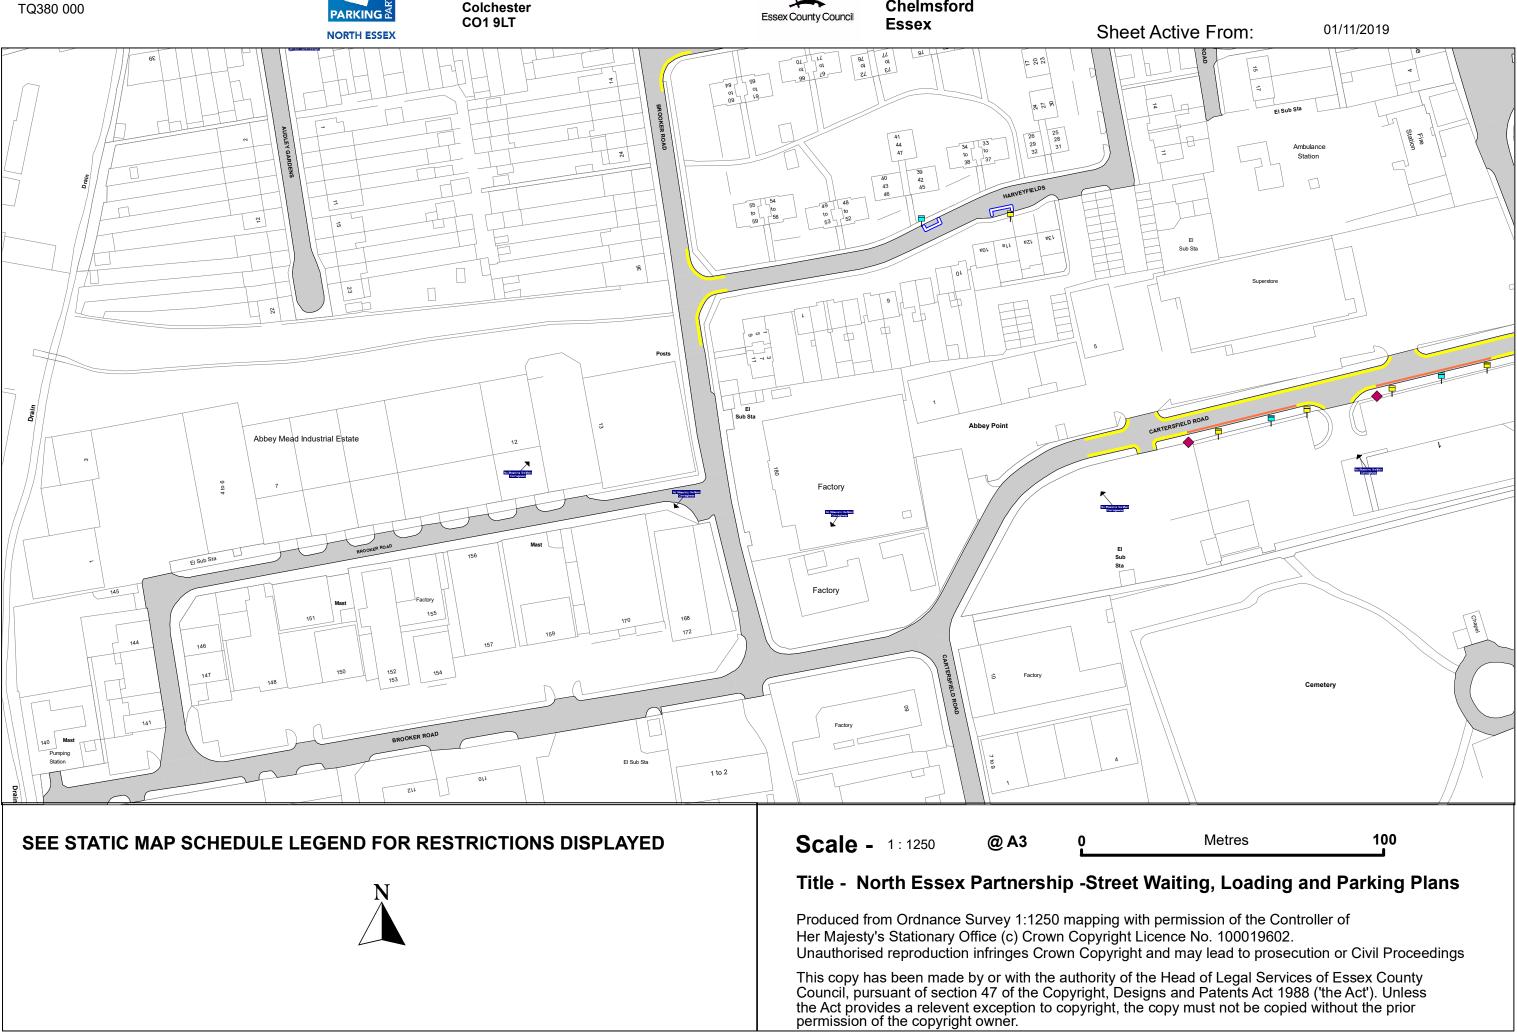

## STATIC MAP SCHEDULE LEGEND

Orders, Non-Orders Schedule shading patterns and restriction descriptions Map Grid: Static Map Schedules

| Order Types                            | ——————————————————————————————————————   |
|----------------------------------------|------------------------------------------|
| 24hr Clearway                          | Prohibition of Verge Parking             |
| Car Club Parking Place                 | Residents Parking Place                  |
| Disabled Badge Holders Parking         | Restricted Parking Zone                  |
| Electric Vehicle Charging Place        | Shared Use Parking Place                 |
| ++++++++++++++++++++++++++++++++++++++ | Taxi Rank                                |
| Limited Waiting                        | 🔹 🛎 🖕 🖕 Urban Clearway                   |
| Loading Place                          | Non-Order Types                          |
| Motorcycle Parking Place               | Advisory Bay                             |
|                                        | Advisory Disabled Bay                    |
|                                        | Bus Stand                                |
| No Waiting                             | Bus Stop                                 |
| No Waiting At Any Time                 | Highways England Trunk Road              |
| Other Bay                              | • Keep Clear Entrance Marking (advisory) |
| Payment Parking Place                  | www.www.www. Pedestrian Crossing         |
| Pedestrian Zone                        | Unrestricted Bay                         |
| Permit Parking Area                    |                                          |
|                                        |                                          |