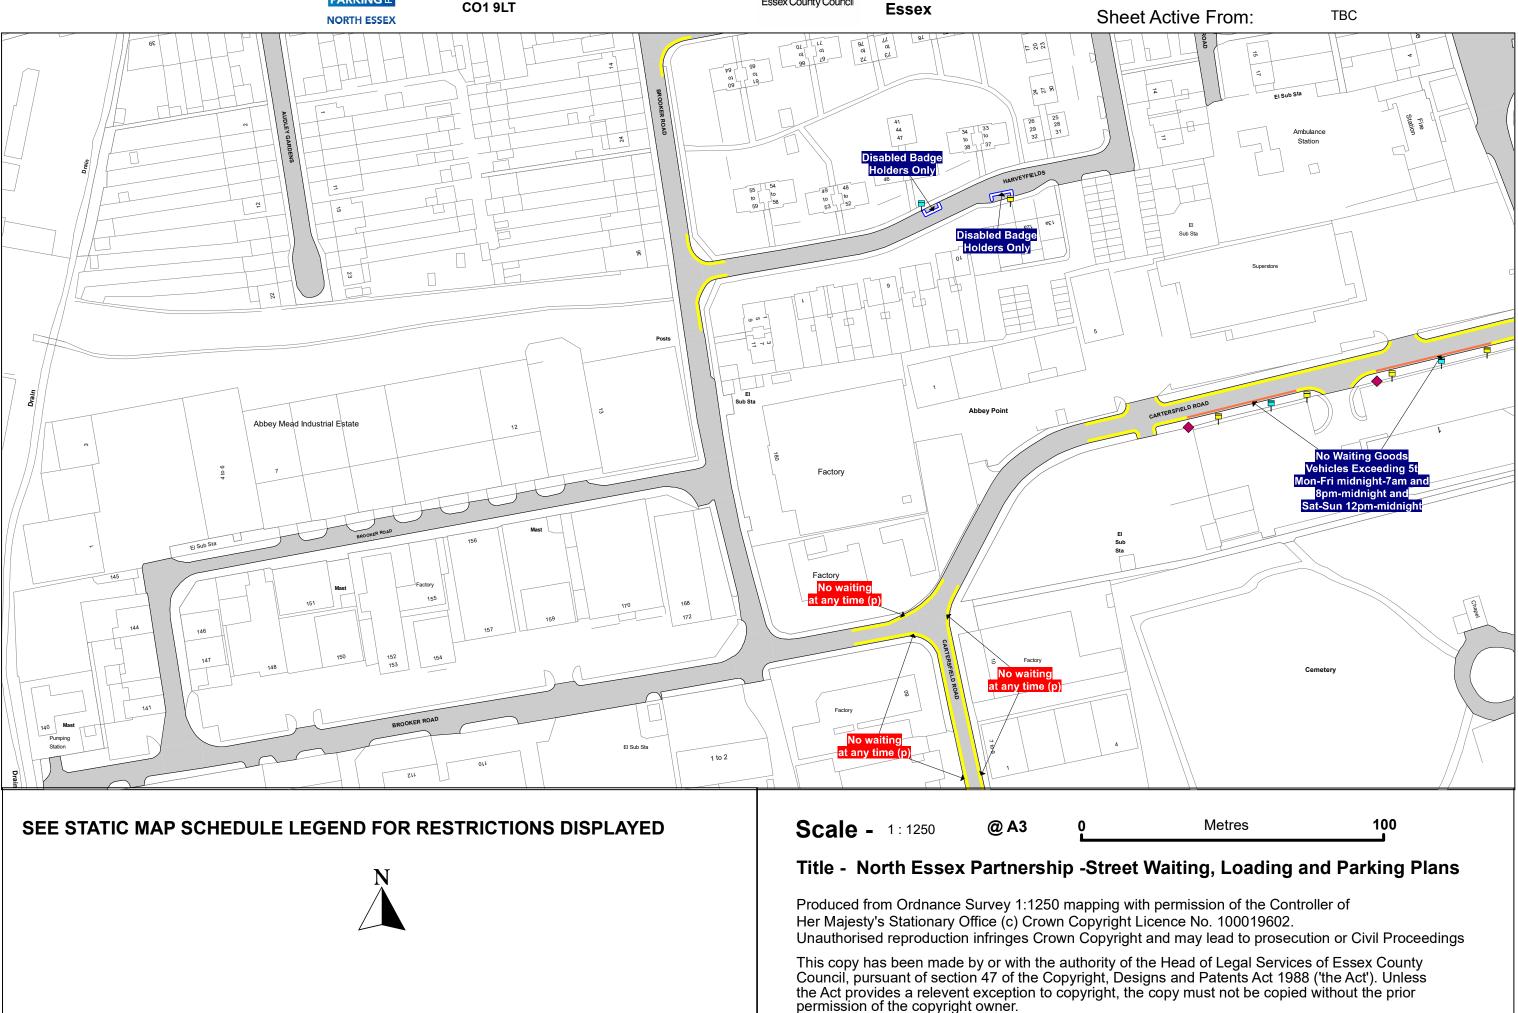

## STATIC MAP SCHEDULE LEGEND

Orders, Non-Orders Schedule shading patterns and restriction descriptions Map Grid: Static Map Schedules

| Order Types                            | ——————————————————————————————————————   |
|----------------------------------------|------------------------------------------|
| 24hr Clearway                          | Prohibition of Verge Parking             |
| Car Club Parking Place                 | Residents Parking Place                  |
| Disabled Badge Holders Parking         | Restricted Parking Zone                  |
| Electric Vehicle Charging Place        | Shared Use Parking Place                 |
| ++++++++++++++++++++++++++++++++++++++ | Taxi Rank                                |
| Limited Waiting                        | 🔹 🛎 🖕 🖕 Urban Clearway                   |
| Loading Place                          | Non-Order Types                          |
| Motorcycle Parking Place               | Advisory Bay                             |
|                                        | Advisory Disabled Bay                    |
|                                        | Bus Stand                                |
| No Waiting                             | Bus Stop                                 |
| No Waiting At Any Time                 | Highways England Trunk Road              |
| Other Bay                              | • Keep Clear Entrance Marking (advisory) |
| Payment Parking Place                  | www.www.www. Pedestrian Crossing         |
| Pedestrian Zone                        | Unrestricted Bay                         |
| Permit Parking Area                    |                                          |
|                                        |                                          |