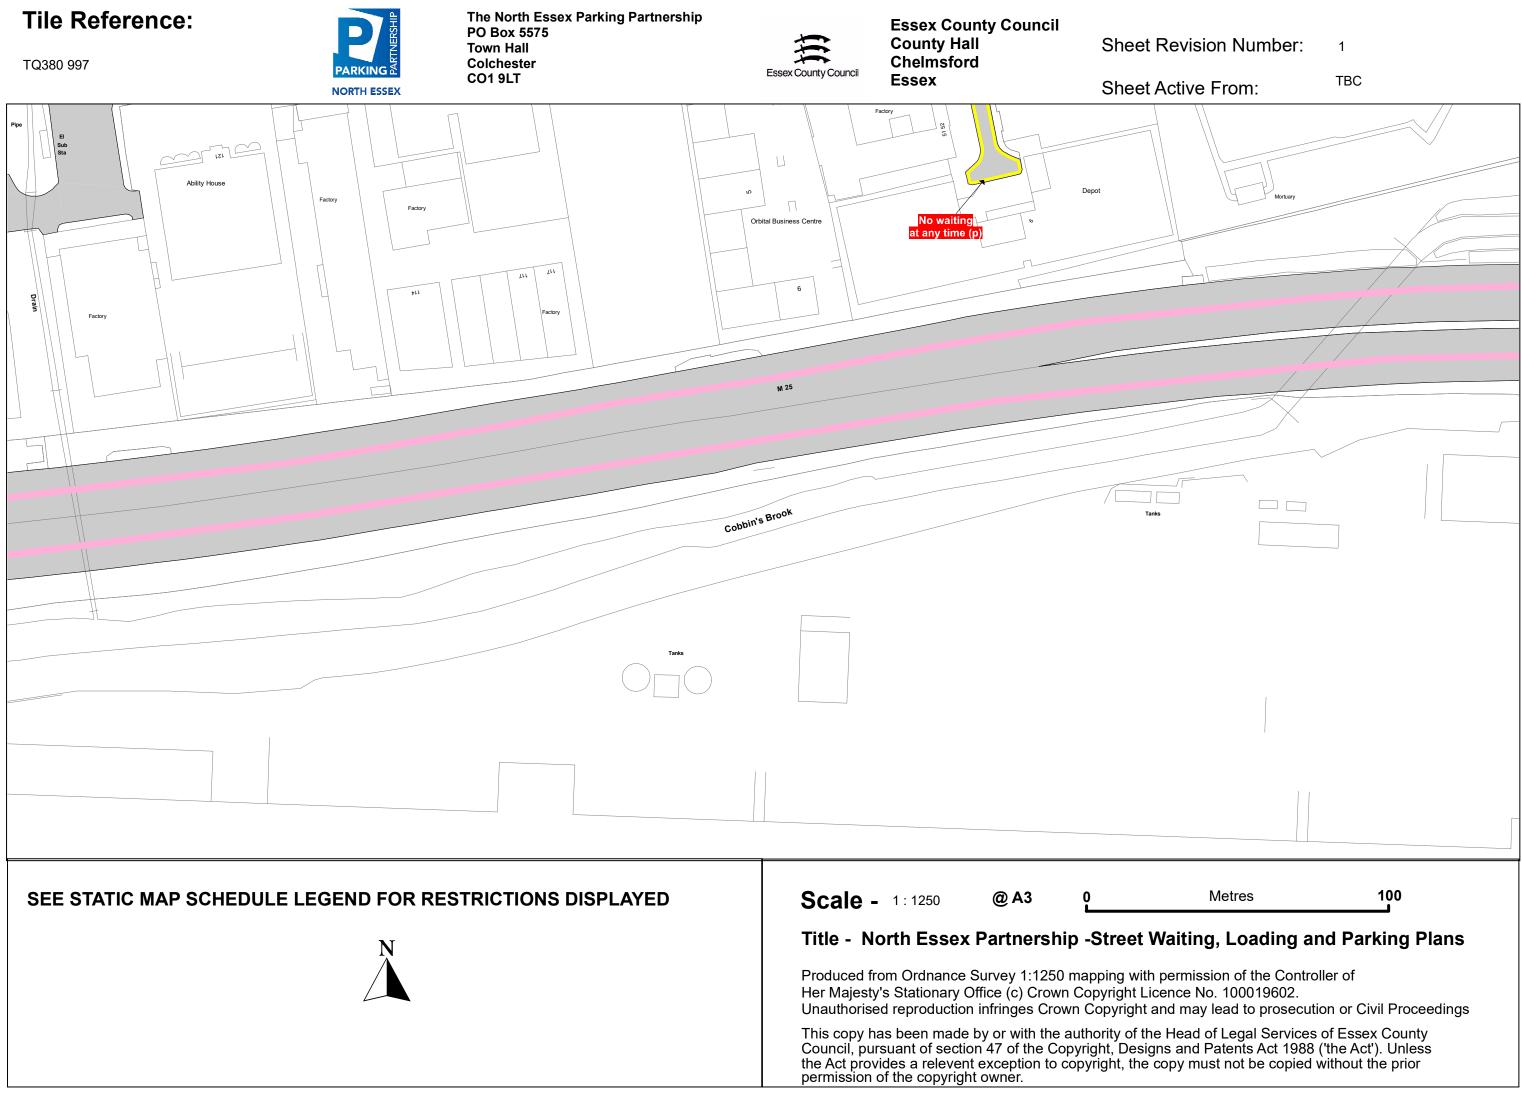

## STATIC MAP SCHEDULE LEGEND

Orders, Non-Orders Schedule shading patterns and restriction descriptions Map Grid: Static Map Schedules

| Order Types                            | ——————————————————————————————————————   |
|----------------------------------------|------------------------------------------|
| 24hr Clearway                          | Prohibition of Verge Parking             |
| Car Club Parking Place                 | Residents Parking Place                  |
| Disabled Badge Holders Parking         | Restricted Parking Zone                  |
| Electric Vehicle Charging Place        | Shared Use Parking Place                 |
| ++++++++++++++++++++++++++++++++++++++ | Taxi Rank                                |
| Limited Waiting                        | 🔹 🛎 🖕 🖕 Urban Clearway                   |
| Loading Place                          | Non-Order Types                          |
| Motorcycle Parking Place               | Advisory Bay                             |
|                                        | Advisory Disabled Bay                    |
|                                        | Bus Stand                                |
| No Waiting                             | Bus Stop                                 |
| No Waiting At Any Time                 | Highways England Trunk Road              |
| Other Bay                              | • Keep Clear Entrance Marking (advisory) |
| Payment Parking Place                  | www.www.www. Pedestrian Crossing         |
| Pedestrian Zone                        | Unrestricted Bay                         |
| Permit Parking Area                    |                                          |
|                                        |                                          |