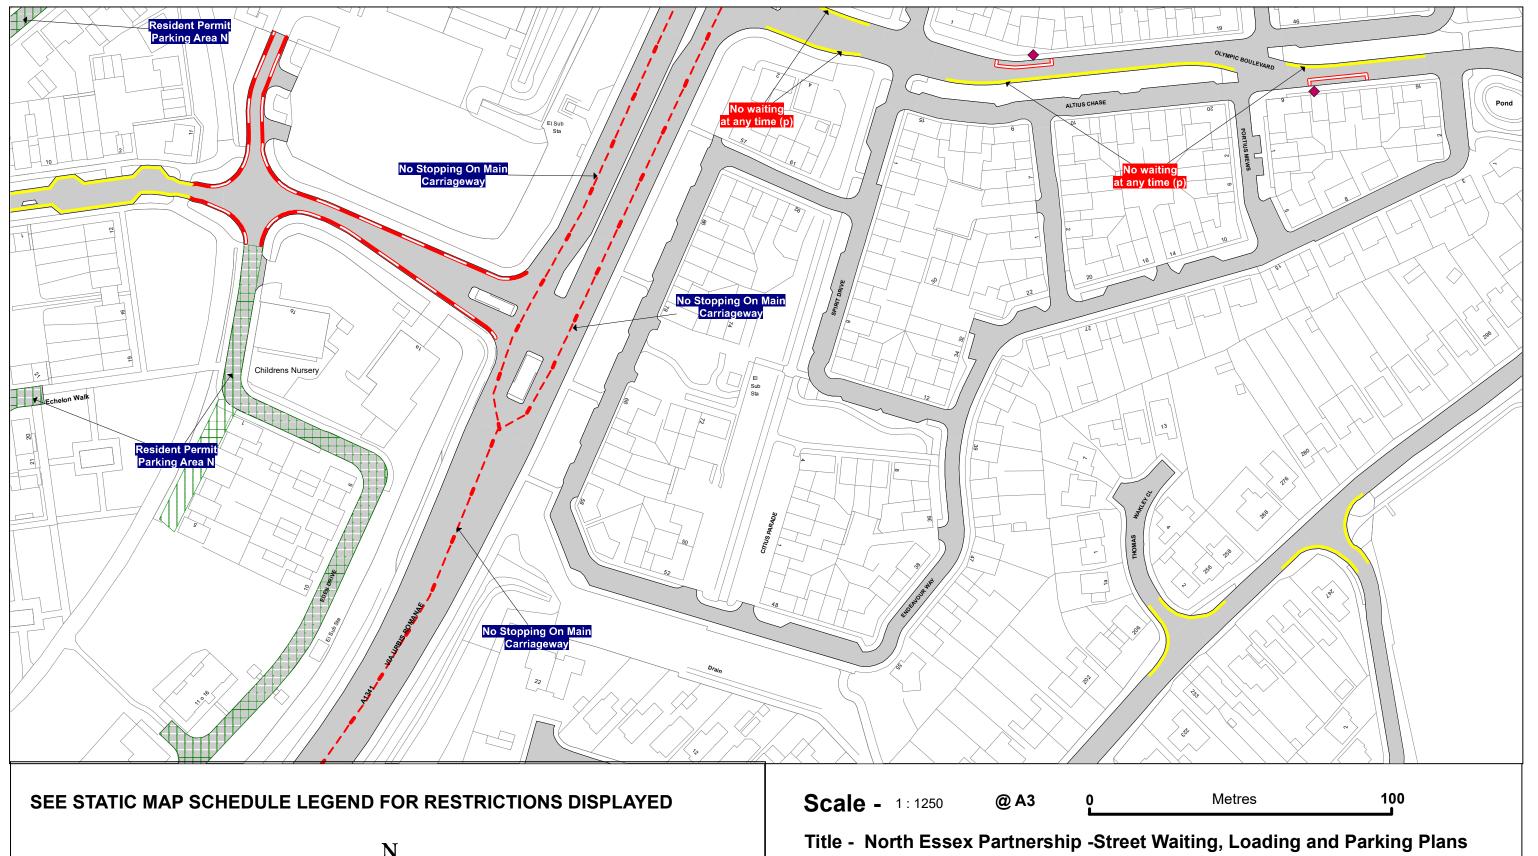

TL995 285

The North Essex Parking Partnership PO Box 5575 Town Hall Colchester CO1 9LT

Essex County Council County Hall Chelmsford Essex

Sheet Revision Number:

Sheet Active From:

SEE STATIC MAP SCHEDULE LEGEND FOR RESTRICTIONS DISPLAYED

**Scale -** 1:1250

@ A3

Metres

100

### Title - North Essex Partnership -Street Waiting, Loading and Parking Plans

Produced from Ordnance Survey 1:1250 mapping with permission of the Controller of Her Majesty's Stationary Office (c) Crown Copyright Licence No. OS AC0000823868. Unauthorised reproduction infringes Crown Copyright and may lead to prosecution or Civil Proceedings