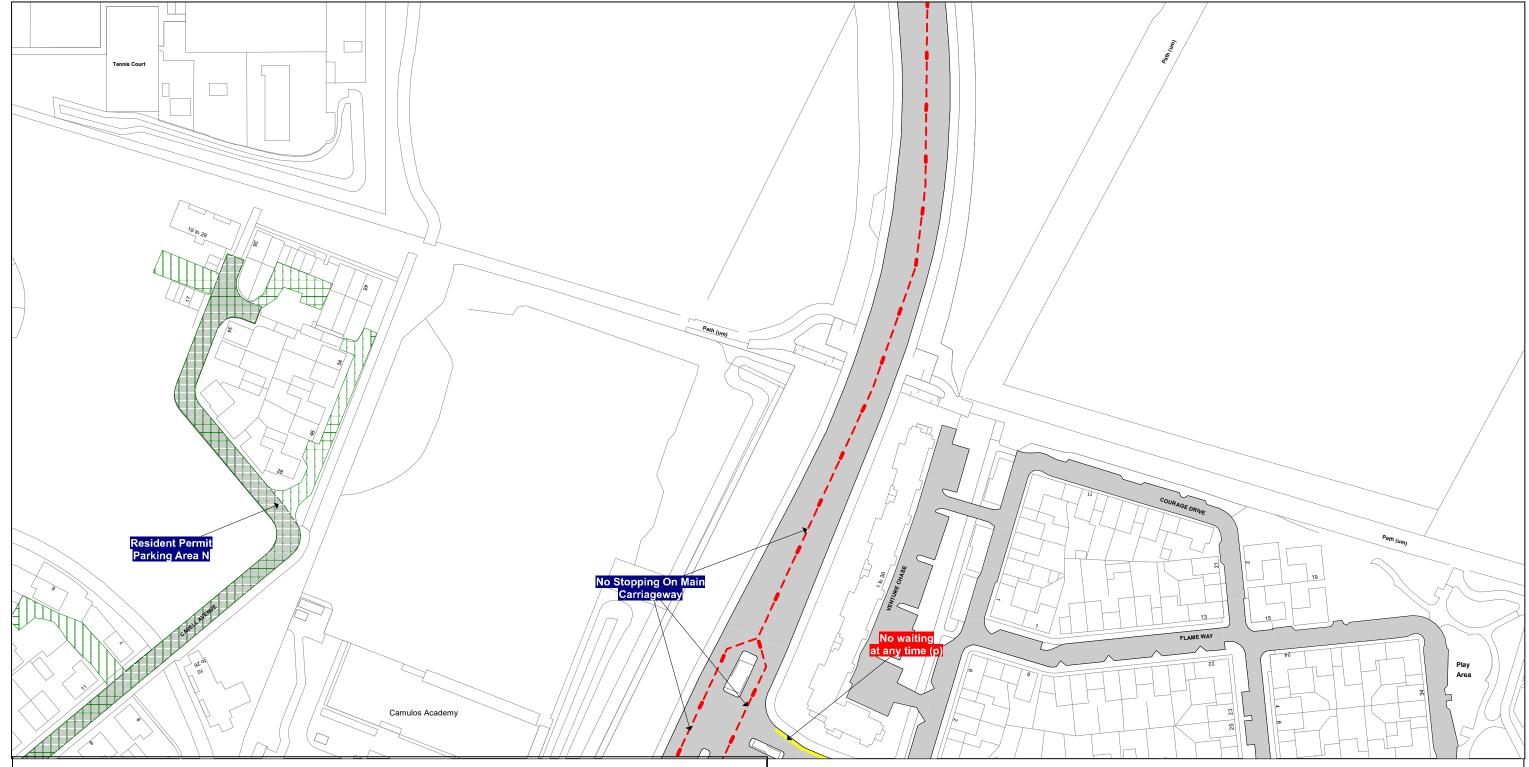

TL995 282

The North Essex Parking Partnership PO Box 5575 Town Hall Colchester CO1 9LT

Essex County Council County Hall Chelmsford Essex

Sheet Revision Number: DRAFT

Sheet Active From: 01/11/2019

SEE STATIC MAP SCHEDULE LEGEND FOR RESTRICTIONS DISPLAYED

**Scale -** 1:1250

@ A3

Metres

100

# Title - North Essex Partnership -Street Waiting, Loading and Parking Plans

Produced from Ordnance Survey 1:1250 mapping with permission of the Controller of Her Majesty's Stationary Office (c) Crown Copyright Licence No. 100019602.