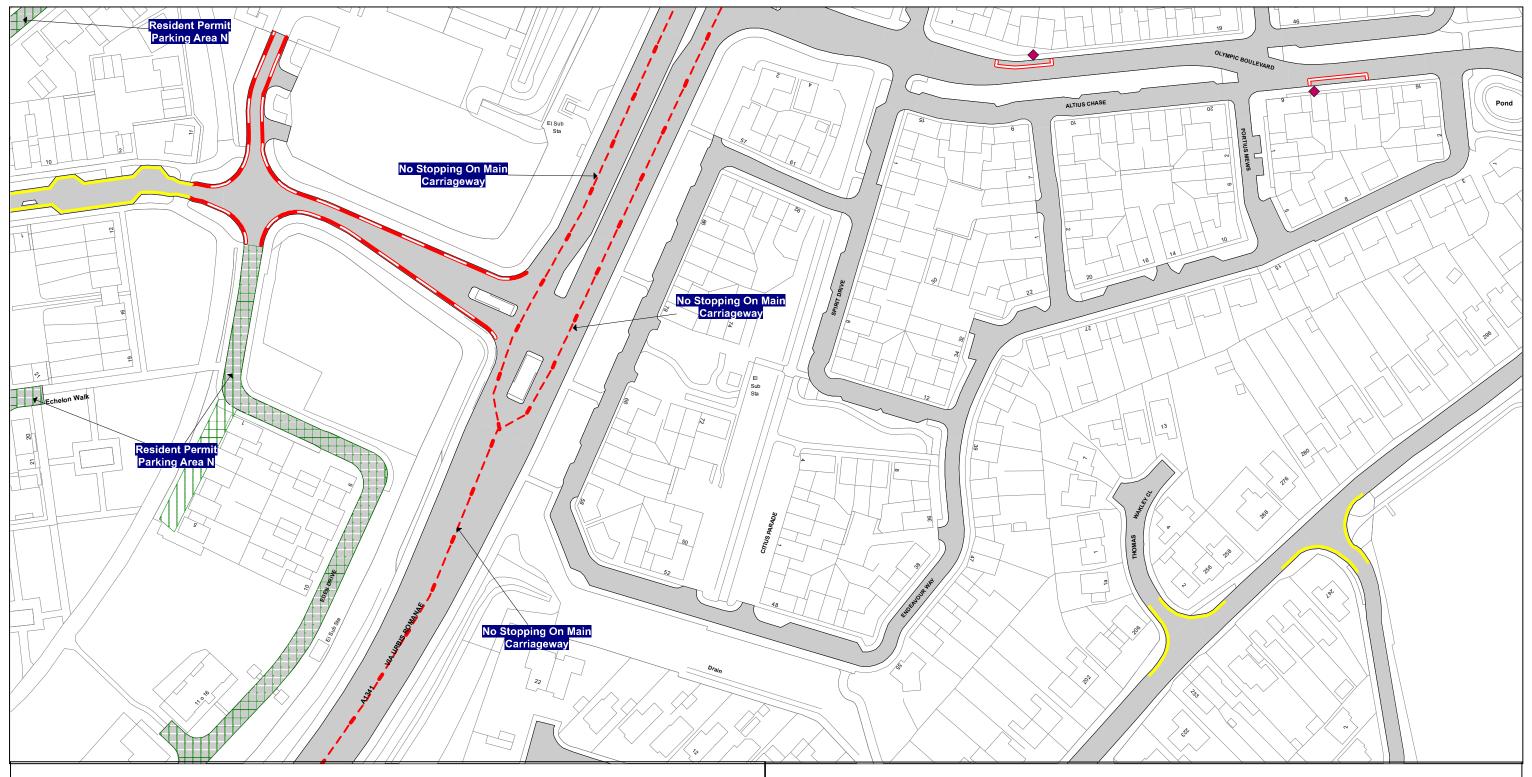

TL995 282

The North Essex Parking Partnership PO Box 5575 Town Hall Colchester CO1 9LT

Essex County Council County Hall Chelmsford Essex

Sheet Revision Number: DRAFT

Sheet Active From: 01/11/2019

SEE STATIC MAP SCHEDULE LEGEND FOR RESTRICTIONS DISPLAYED

**Scale -** 1:1250

@ A3

Metres

100

# Title - North Essex Partnership -Street Waiting, Loading and Parking Plans

Produced from Ordnance Survey 1:1250 mapping with permission of the Controller of Her Majesty's Stationary Office (c) Crown Copyright Licence No. 100019602.