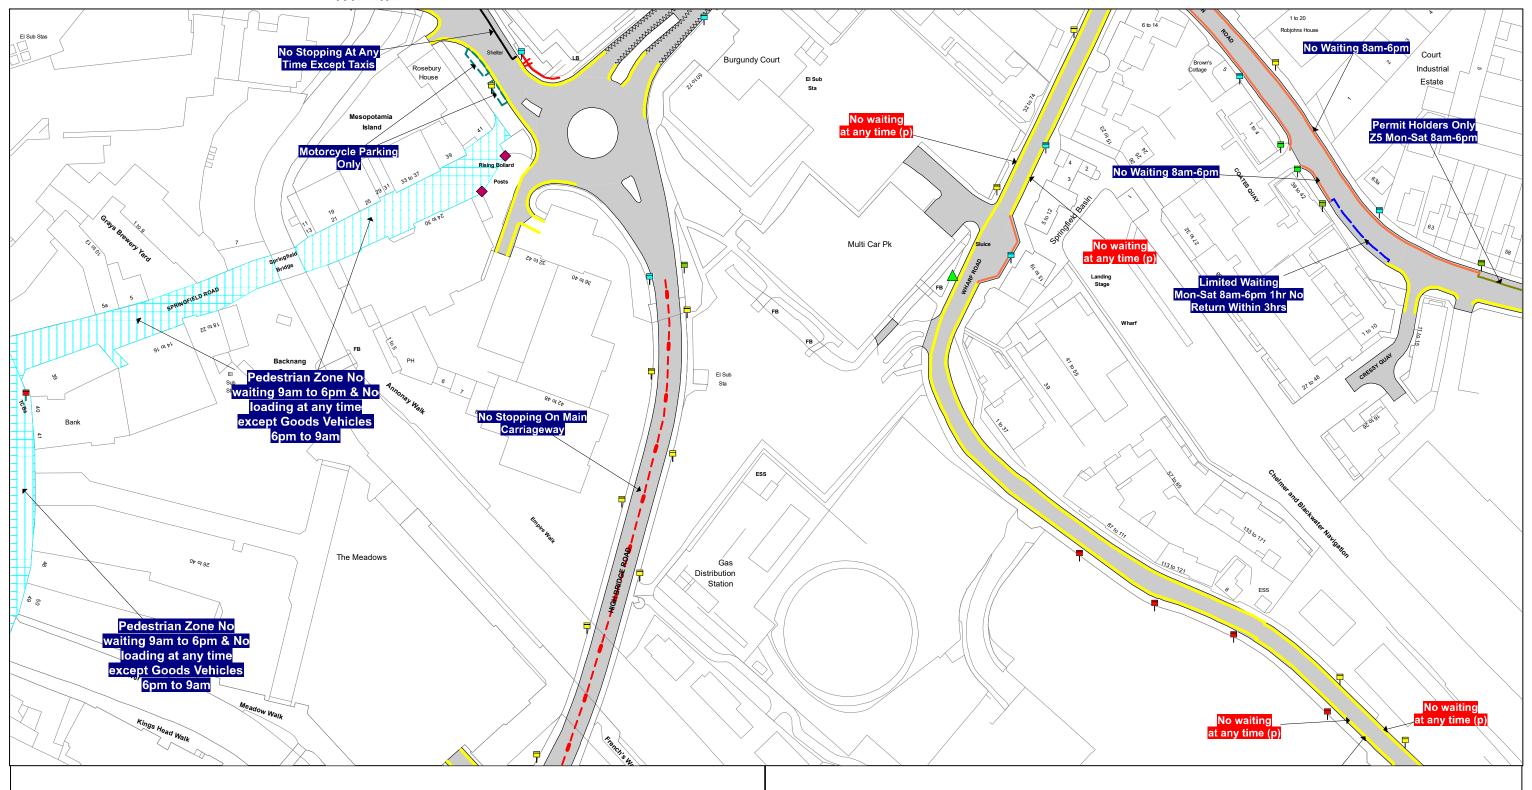

TL710 065

The South Essex Parking Partnership Civic Centre Duke Street Chelmsford CM1 1JE

Essex County Council County Hall Chelmsford Essex

Sheet Revision Number:

Sheet Active From:

#### SEE STATIC MAP SCHEDULE LEGEND FOR RESTRICTIONS DISPLAYED

**Scale -** 1:1250

@ A3

Metres

100

## Title - South Essex Partnership -Street Waiting, Loading and Parking Plans

Produced from Ordnance Survey 1:1250 mapping with permission of the Controller of Her Majesty's Stationary Office (c) Crown Copyright Licence No. OS AC0000823868. Unauthorised reproduction infringes Crown Copyright and may lead to prosecution or Civil Proceedings