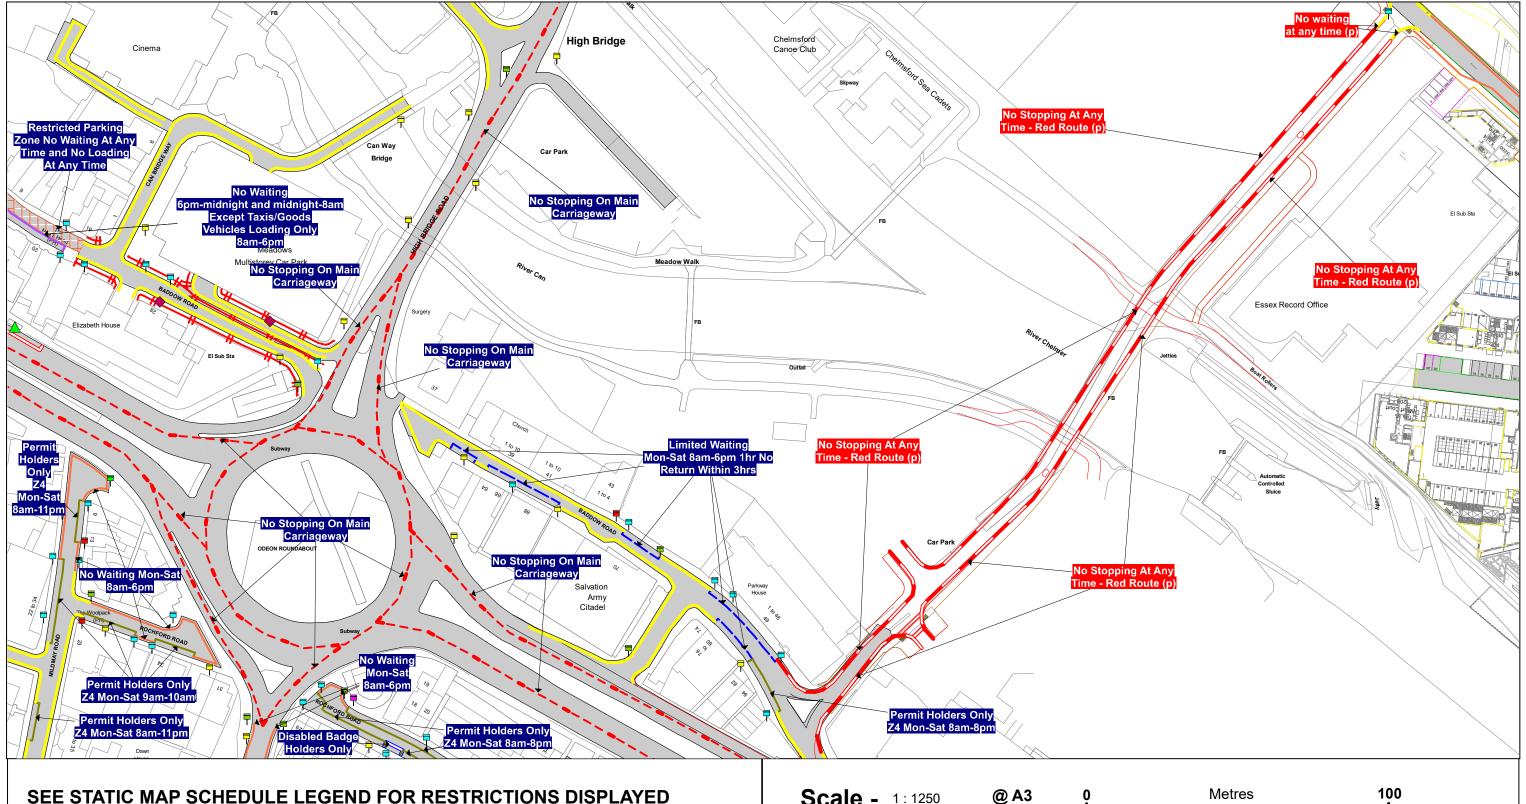

TL710 062

The South Essex Parking Partnership **Civic Centre Duke Street** Chelmsford CM1 1JE

**Essex County Council County Hall** Chelmsford **Essex** 

**Sheet Revision Number:** 

**TBC Sheet Active From:** 

**Scale -** 1:1250

@ A3

## Title - South Essex Partnership -Street Waiting, Loading and Parking Plans

Produced from Ordnance Survey 1:1250 mapping with permission of the Controller of Her Majesty's Stationary Office (c) Crown Copyright Licence No. OS AC0000823868. Unauthorised reproduction infringes Crown Copyright and may lead to prosecution or Civil Proceedings