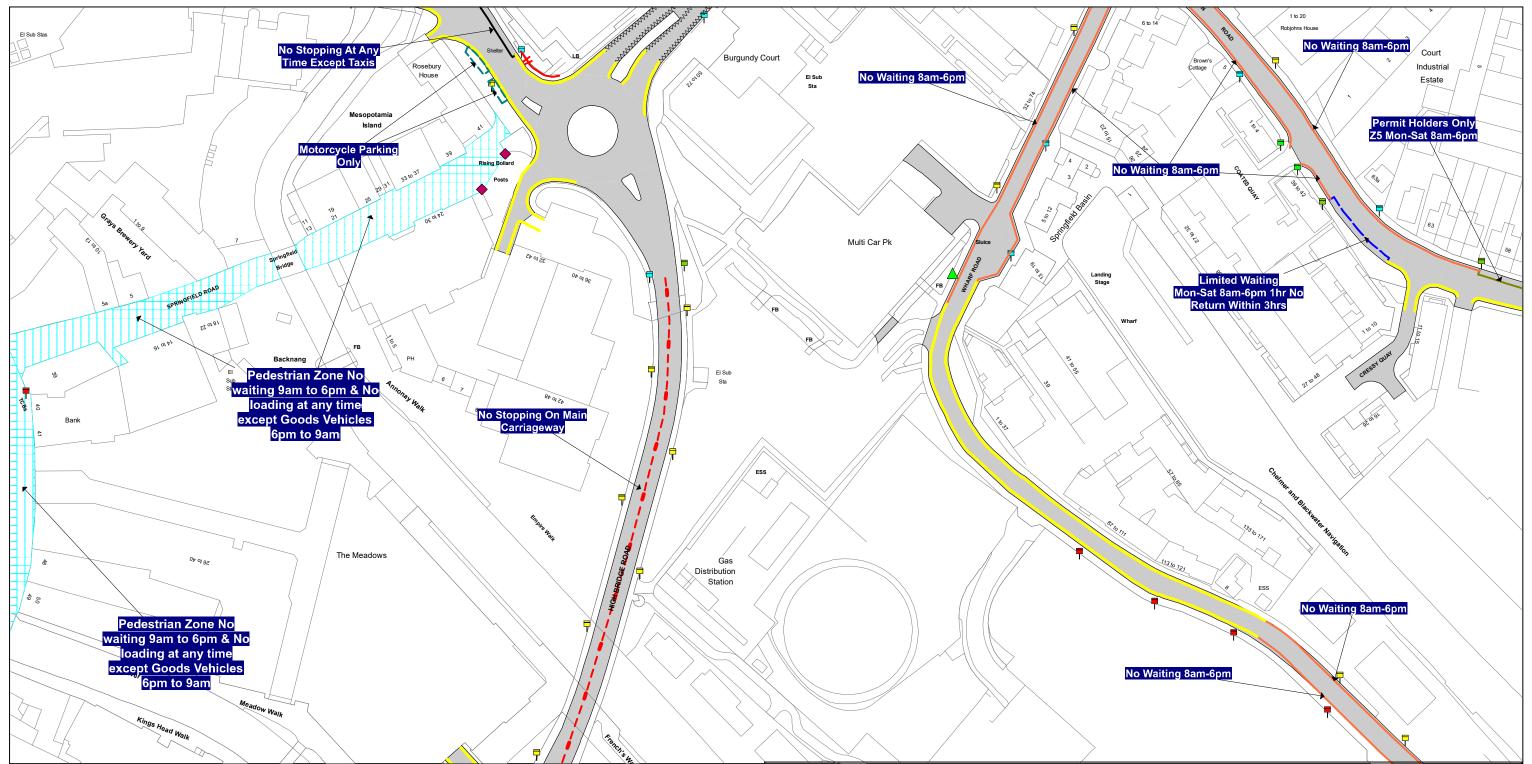

TL710 065

The South Essex Parking Partnership Civic Centre Duke Street Chelmsford CM1 1JE

Essex County Council County Hall Chelmsford Essex

Sheet Revision Number:

Sheet Active From: 01-03-2023

#### SEE STATIC MAP SCHEDULE LEGEND FOR RESTRICTIONS DISPLAYED

**Scale -** 1:1250

@ A3

Metres

100

## Title - South Essex Partnership -Street Waiting, Loading and Parking Plans

Produced from Ordnance Survey 1:1250 mapping with permission of the Controller of Her Majesty's Stationary Office (c) Crown Copyright Licence No. 100019602 Unauthorised reproduction infringes Crown Copyright and may lead to prosecution or Civil Proceedings