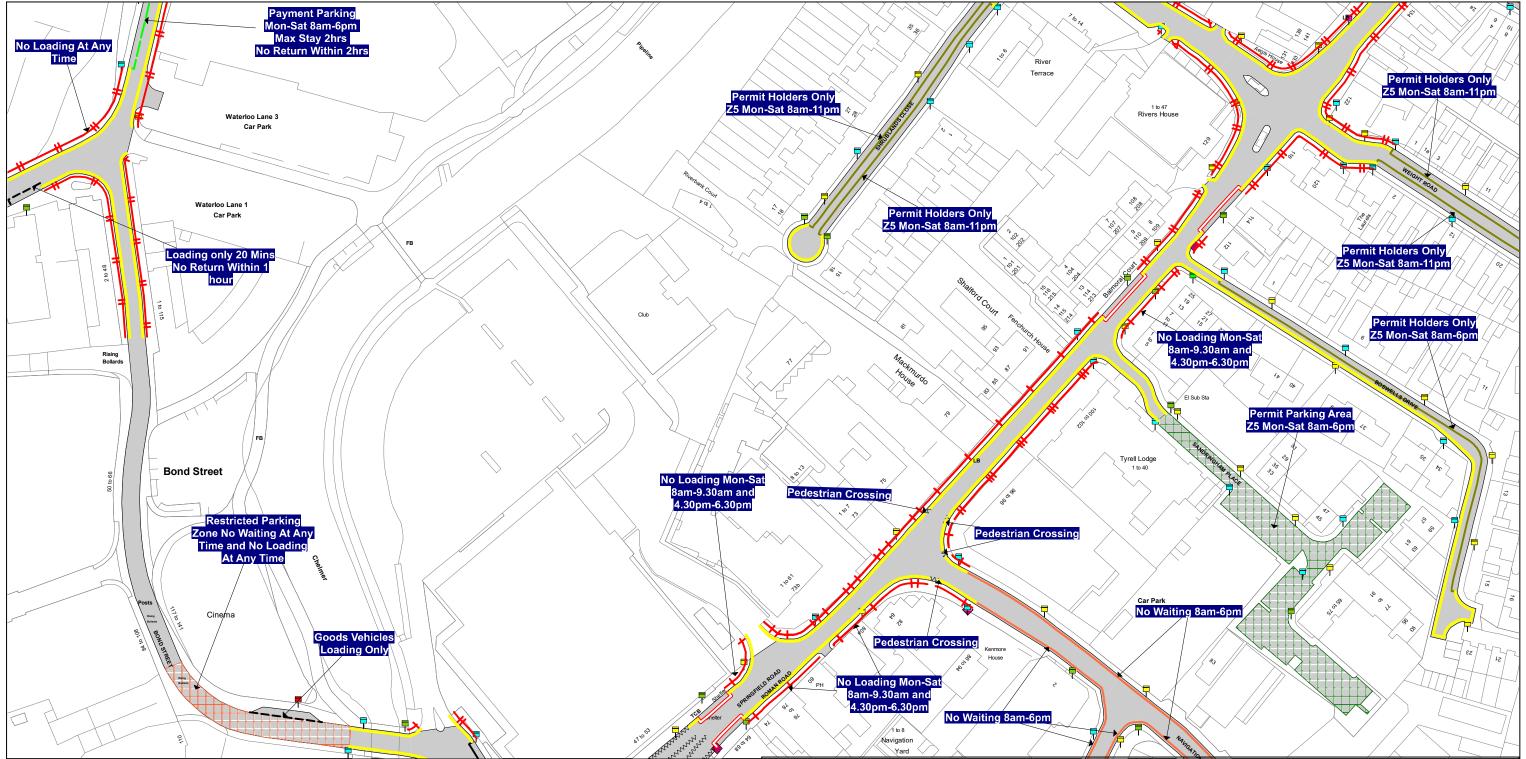

TL710 065

The South Essex Parking Partnership Civic Centre Duke Street Chelmsford CM1 1JE

Essex County Council County Hall Chelmsford Essex

Sheet Revision Number:

Sheet Active From: 01-03-2023

#### SEE STATIC MAP SCHEDULE LEGEND FOR RESTRICTIONS DISPLAYED

**Scale -** 1:1250

@ A3

Metres

100

## Title - South Essex Partnership -Street Waiting, Loading and Parking Plans

Produced from Ordnance Survey 1:1250 mapping with permission of the Controller of Her Majesty's Stationary Office (c) Crown Copyright Licence No. 100019602 Unauthorised reproduction infringes Crown Copyright and may lead to prosecution or Civil Proceedings