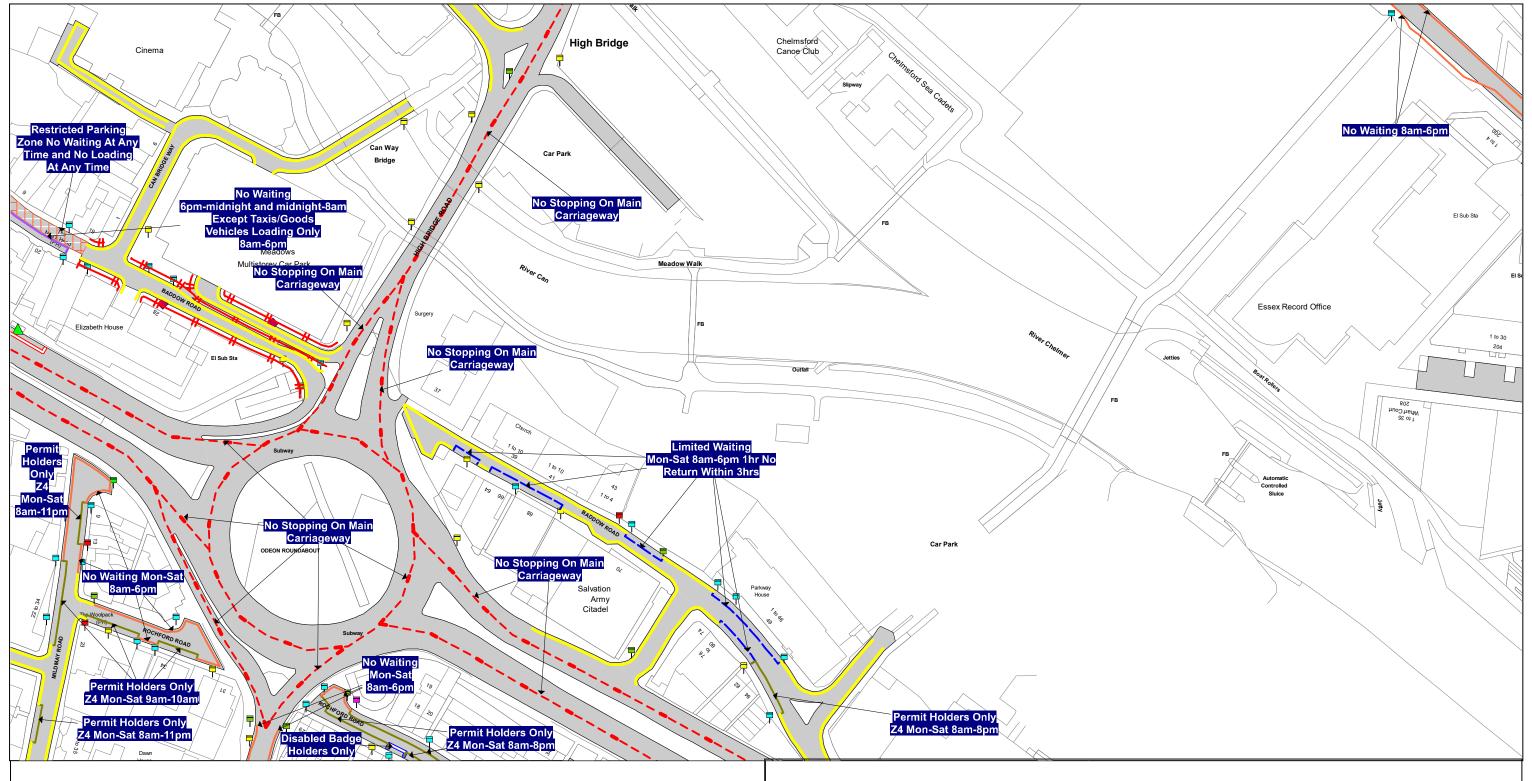

TL710 062

The South Essex Parking Partnership Civic Centre Duke Street Chelmsford CM1 1JE

Essex County Council County Hall Chelmsford Essex

Sheet Revision Number:

Sheet Active From: 18/08/2020

SEE STATIC MAP SCHEDULE LEGEND FOR RESTRICTIONS DISPLAYED

**Scale -** 1:1250

Metres

100

## Title - South Essex Partnership -Street Waiting, Loading and Parking Plans

Produced from Ordnance Survey 1:1250 mapping with permission of the Controller of Her Majesty's Stationary Office (c) Crown Copyright Licence No. 100019602 Unauthorised reproduction infringes Crown Copyright and may lead to prosecution or Civil Proceedings