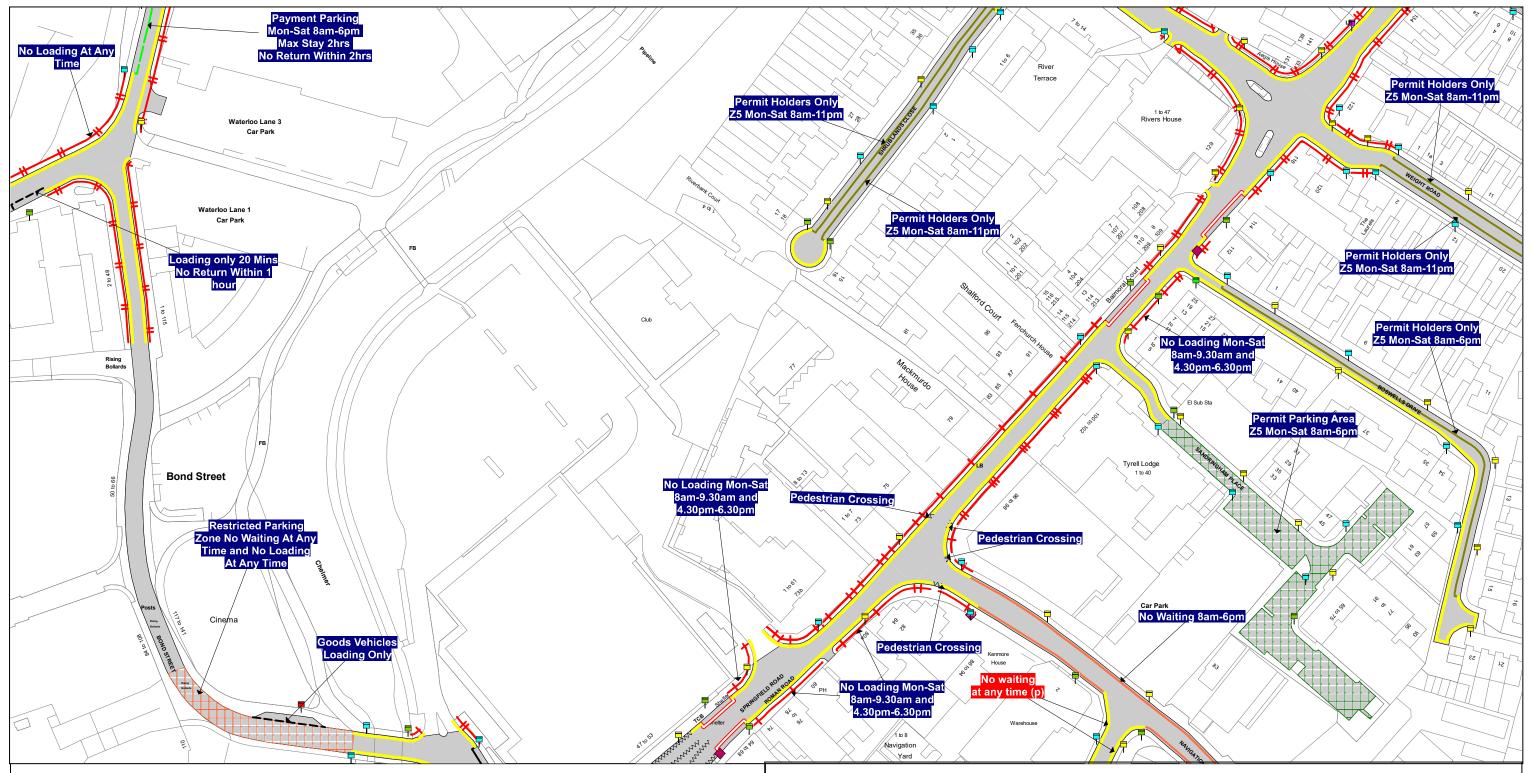

TL710 065

The South Essex Parking Partnership Civic Centre Duke Street Chelmsford CM1 1JE

Essex County Council County Hall Chelmsford Essex

Sheet Revision Number:

Sheet Active From:

#### SEE STATIC MAP SCHEDULE LEGEND FOR RESTRICTIONS DISPLAYED

**Scale -** 1:1250

@ A3

Metres

100

## Title - South Essex Partnership -Street Waiting, Loading and Parking Plans

Produced from Ordnance Survey 1:1250 mapping with permission of the Controller of Her Majesty's Stationary Office (c) Crown Copyright Licence No. OS AC0000823868. Unauthorised reproduction infringes Crown Copyright and may lead to prosecution or Civil Proceedings