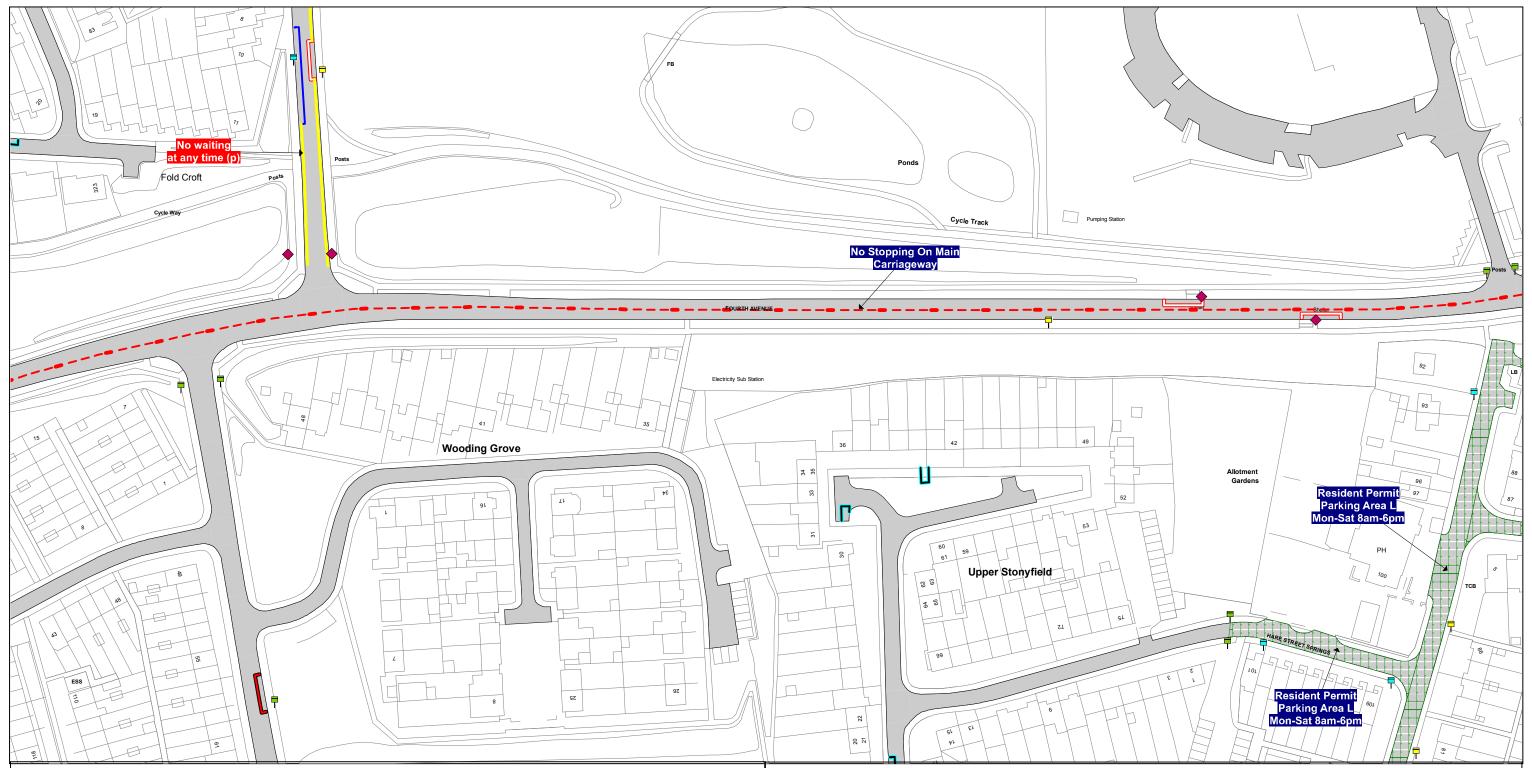

# Title - North Essex Partnership -Street Waiting, Loading and Parking Plans

Produced from Ordnance Survey 1:1250 mapping with permission of the Controller of Her Majesty's Stationary Office (c) Crown Copyright Licence No. 100019602.

Unauthorised reproduction infringes Crown Copyright and may lead to prosecution or Civil Proceedings

TL435 097

The North Essex Parking Partnership PO Box 5575 Town Hall Colchester CO1 9LT

Essex County Council County Hall Chelmsford Essex