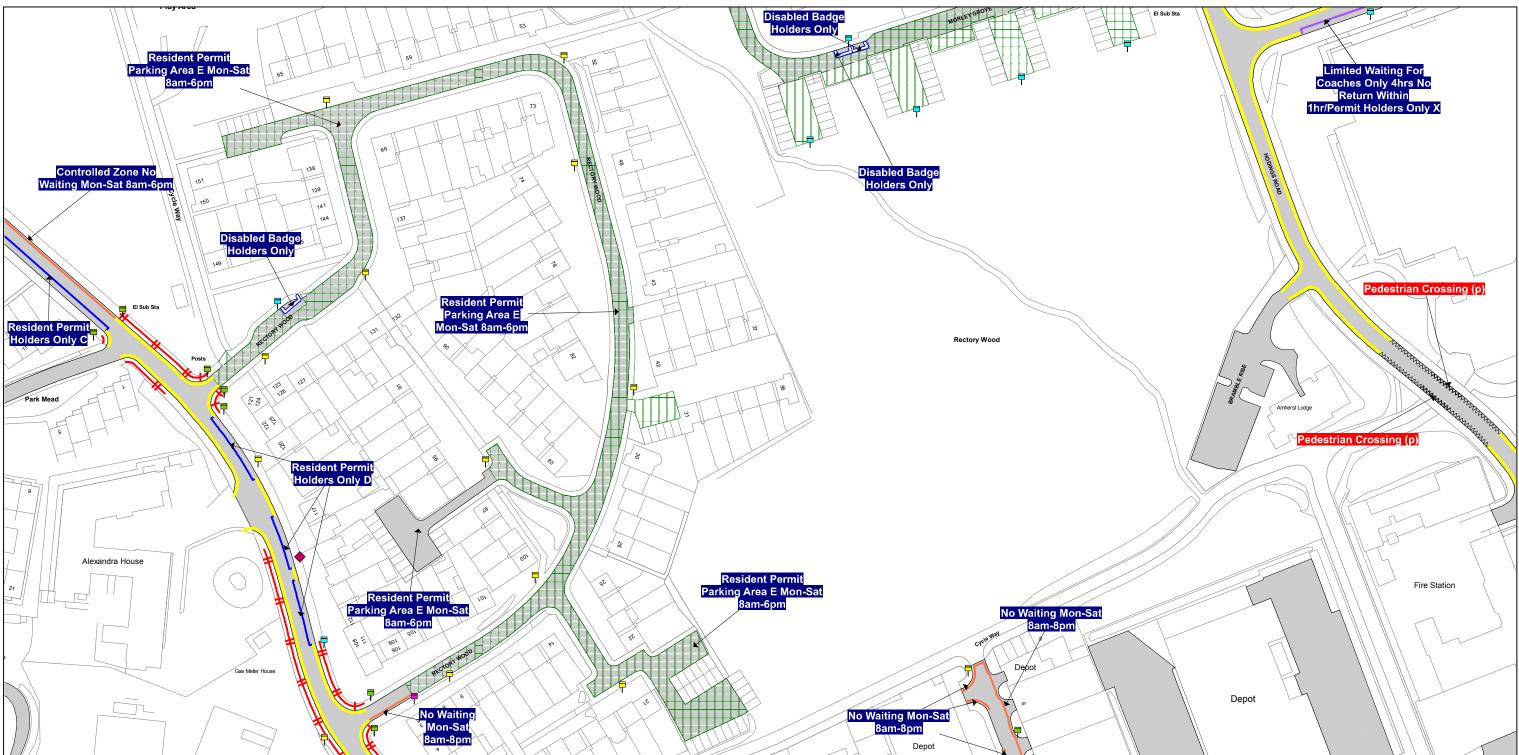

# Title - North Essex Partnership -Street Waiting, Loading and Parking Plans

Produced from Ordnance Survey 1:1250 mapping with permission of the Controller of Her Majesty's Stationary Office (c) Crown Copyright Licence No. 100019602.

Unauthorised reproduction infringes Crown Copyright and may lead to prosecution or Civil Proceedings

TL440 102

The North Essex Parking Partnership PO Box 5575 Town Hall Colchester CO1 9LT

Essex County Council County Hall Chelmsford Essex