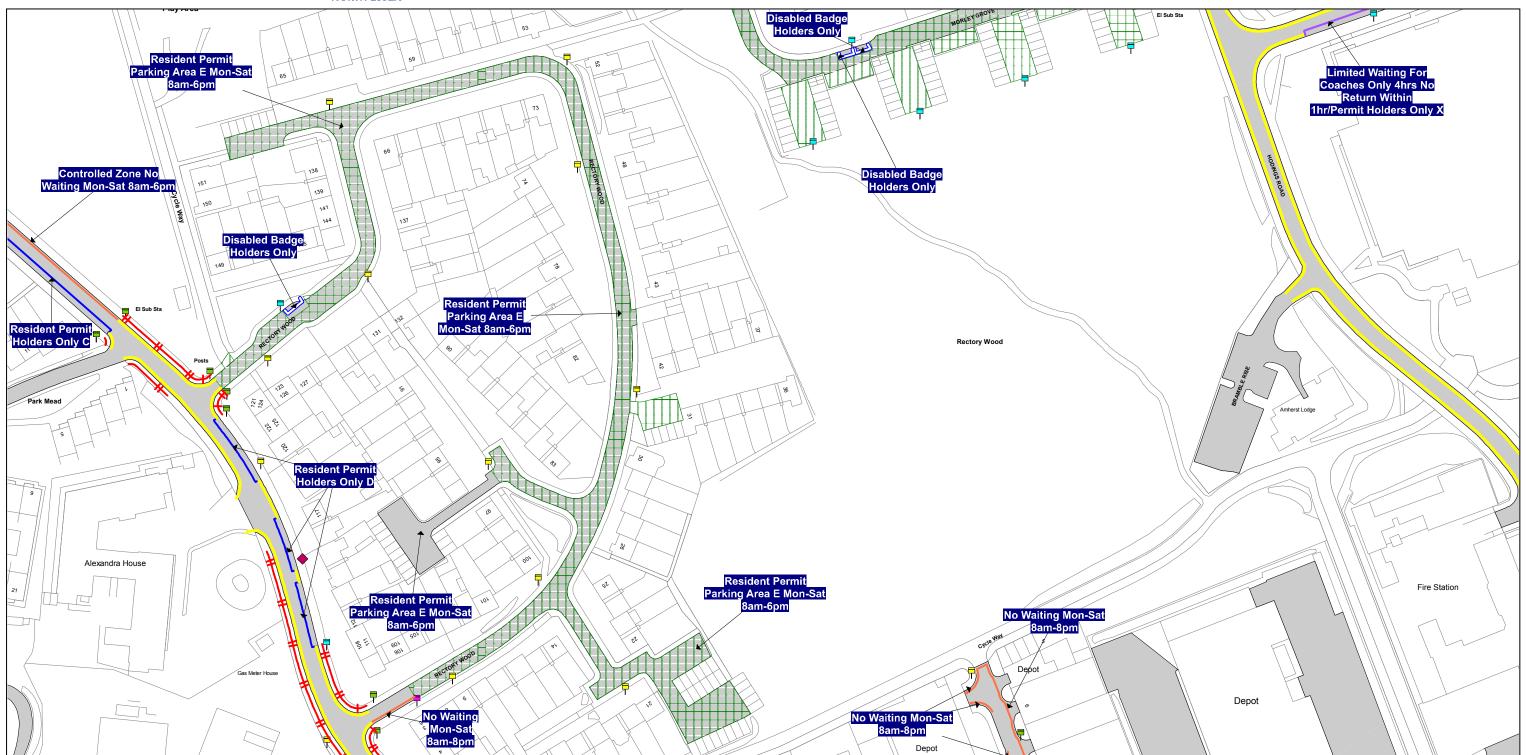

# Title - North Essex Partnership -Street Waiting, Loading and Parking Plans

Produced from Ordnance Survey 1:1250 mapping with permission of the Controller of Her Majesty's Stationary Office (c) Crown Copyright Licence No. 100019602.

Unauthorised reproduction infringes Crown Copyright and may lead to prosecution or Civil Proceedings

TL440 102

The North Essex Parking Partnership PO Box 5575 Town Hall Colchester CO1 9LT

Essex County Council County Hall Chelmsford Essex