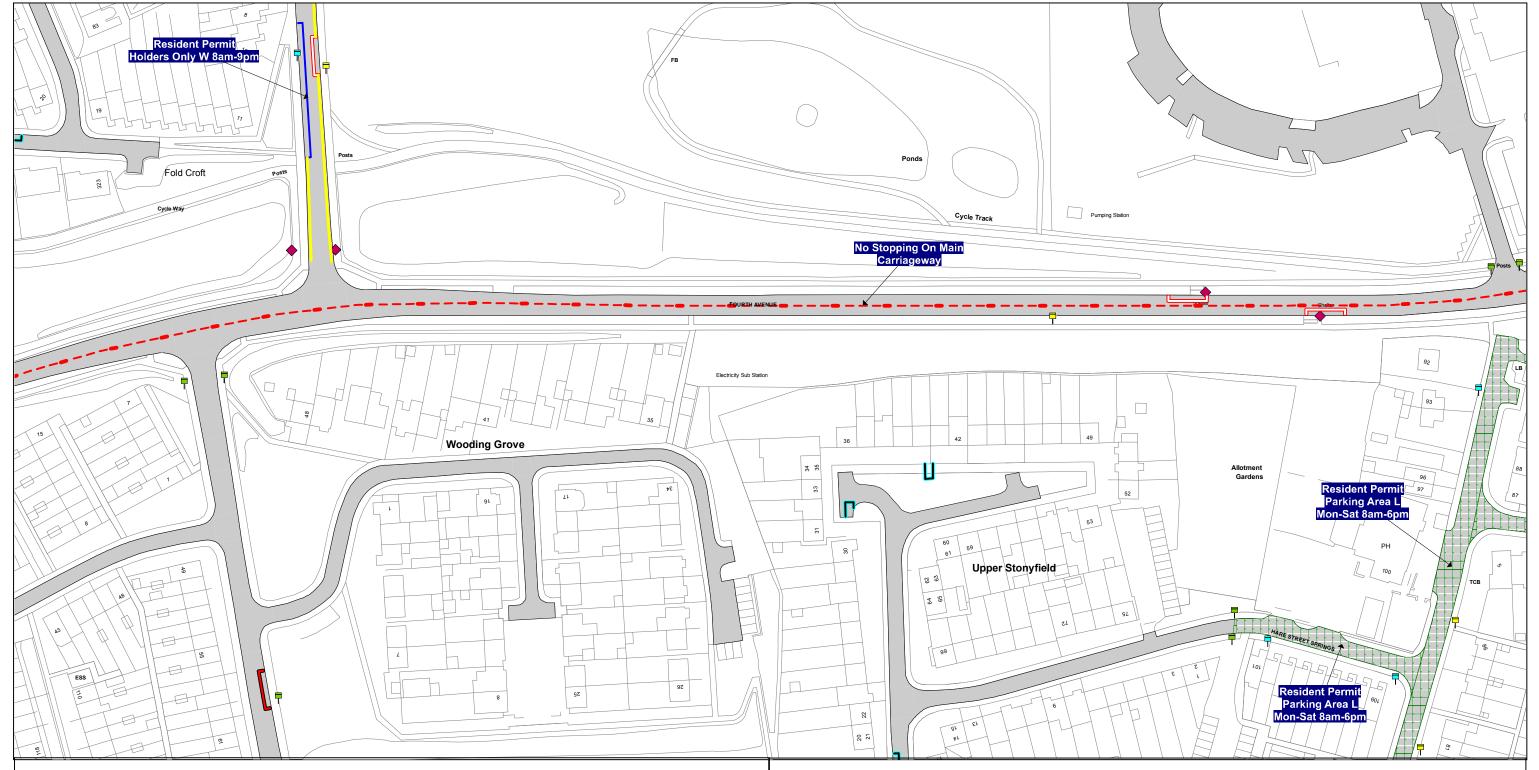

# Title - North Essex Partnership -Street Waiting, Loading and Parking Plans

Produced from Ordnance Survey 1:1250 mapping with permission of the Controller of Her Majesty's Stationary Office (c) Crown Copyright Licence No. 100019602.

Unauthorised reproduction infringes Crown Copyright and may lead to prosecution or Civil Proceedings

TL435 097

The North Essex Parking Partnership PO Box 5575 Town Hall Colchester CO1 9LT

Essex County Council County Hall Chelmsford Essex