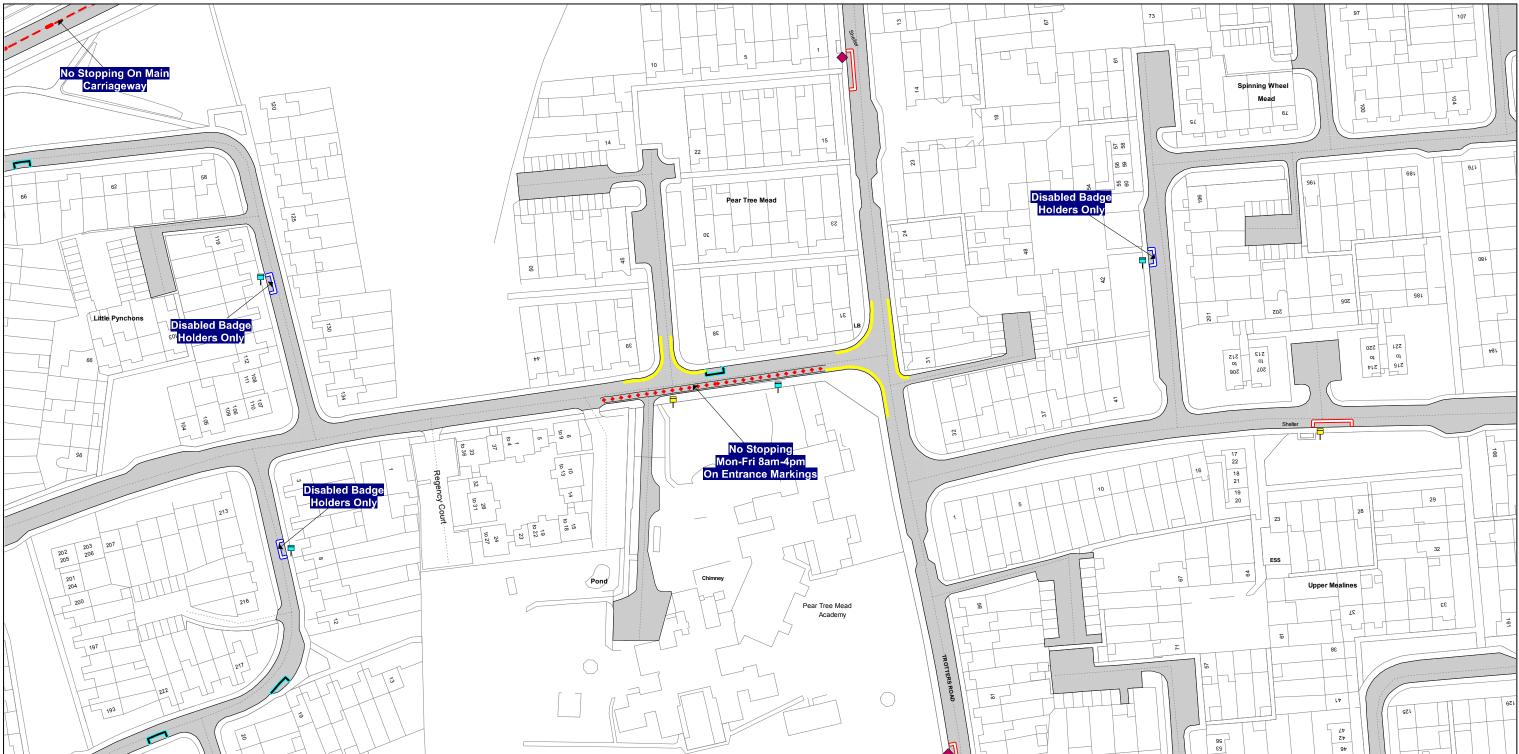

TL460 082

The North Essex Parking Partnership PO Box 5575 Town Hall Colchester CO1 9LT

Essex County Council County Hall Chelmsford Essex

Sheet Revision Number:

Sheet Active From: 01/11/2019

SEE STATIC MAP SCHEDULE LEGEND FOR RESTRICTIONS DISPLAYED

**Scale -** 1:1250

@ A3

Metres

100

## Title - North Essex Partnership -Street Waiting, Loading and Parking Plans

Produced from Ordnance Survey 1:1250 mapping with permission of the Controller of Her Majesty's Stationary Office (c) Crown Copyright Licence No. 100019602.