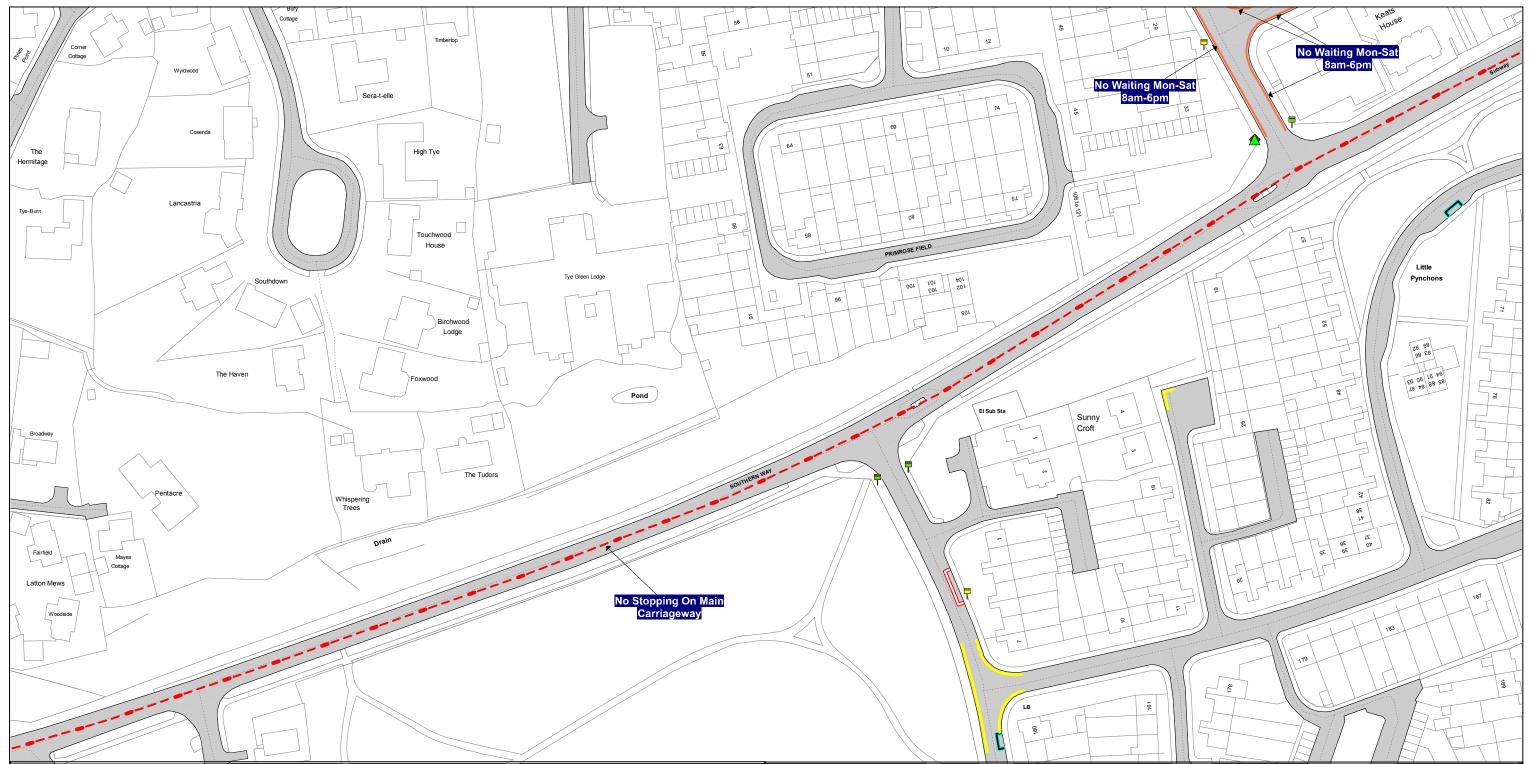

TL455 082

The North Essex Parking Partnership PO Box 5575 Town Hall Colchester CO1 9LT

Essex County Council County Hall Chelmsford Essex

Sheet Revision Number:

01/11/2019

Sheet Active From:

#### SEE STATIC MAP SCHEDULE LEGEND FOR RESTRICTIONS DISPLAYED

**Scale -** 1:1250

@ A3

Metres

100

## Title - North Essex Partnership -Street Waiting, Loading and Parking Plans

Produced from Ordnance Survey 1:1250 mapping with permission of the Controller of Her Majesty's Stationary Office (c) Crown Copyright Licence No. 100019602.