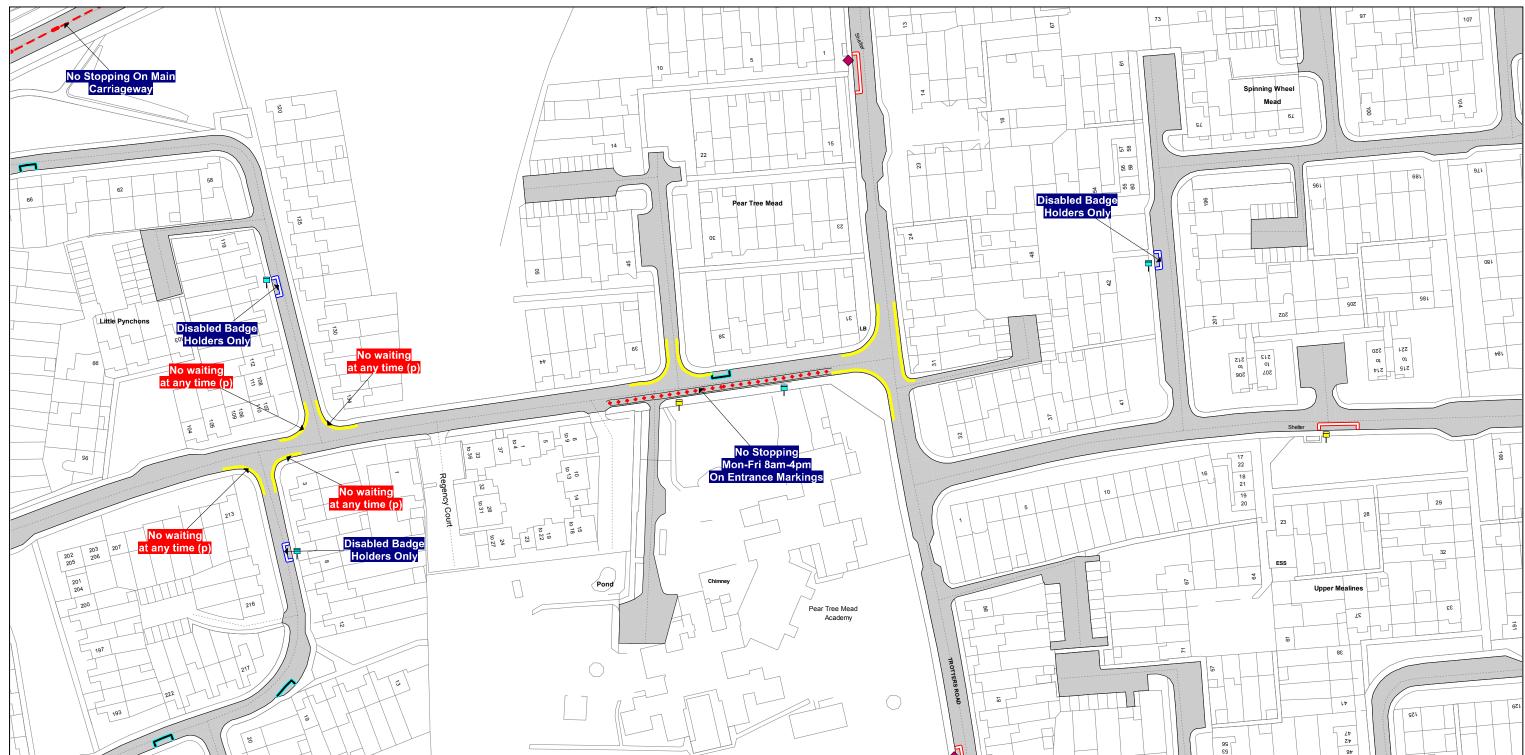

TL460 082

The North Essex Parking Partnership PO Box 5575 **Town Hall** Colchester **CO19LT** 

**Essex County Council County Hall** Chelmsford **Essex** 

**Sheet Revision Number:** 

**TBC** Sheet Active From:

SEE STATIC MAP SCHEDULE LEGEND FOR RESTRICTIONS DISPLAYED

**Scale -** 1:1250

@ A3

Metres

100

#### Title - North Essex Partnership -Street Waiting, Loading and Parking Plans

Produced from Ordnance Survey 1:1250 mapping with permission of the Controller of Her Majesty's Stationary Office (c) Crown Copyright Licence No. 100019602. Unauthorised reproduction infringes Crown Copyright and may lead to prosecution or Civil Proceedings