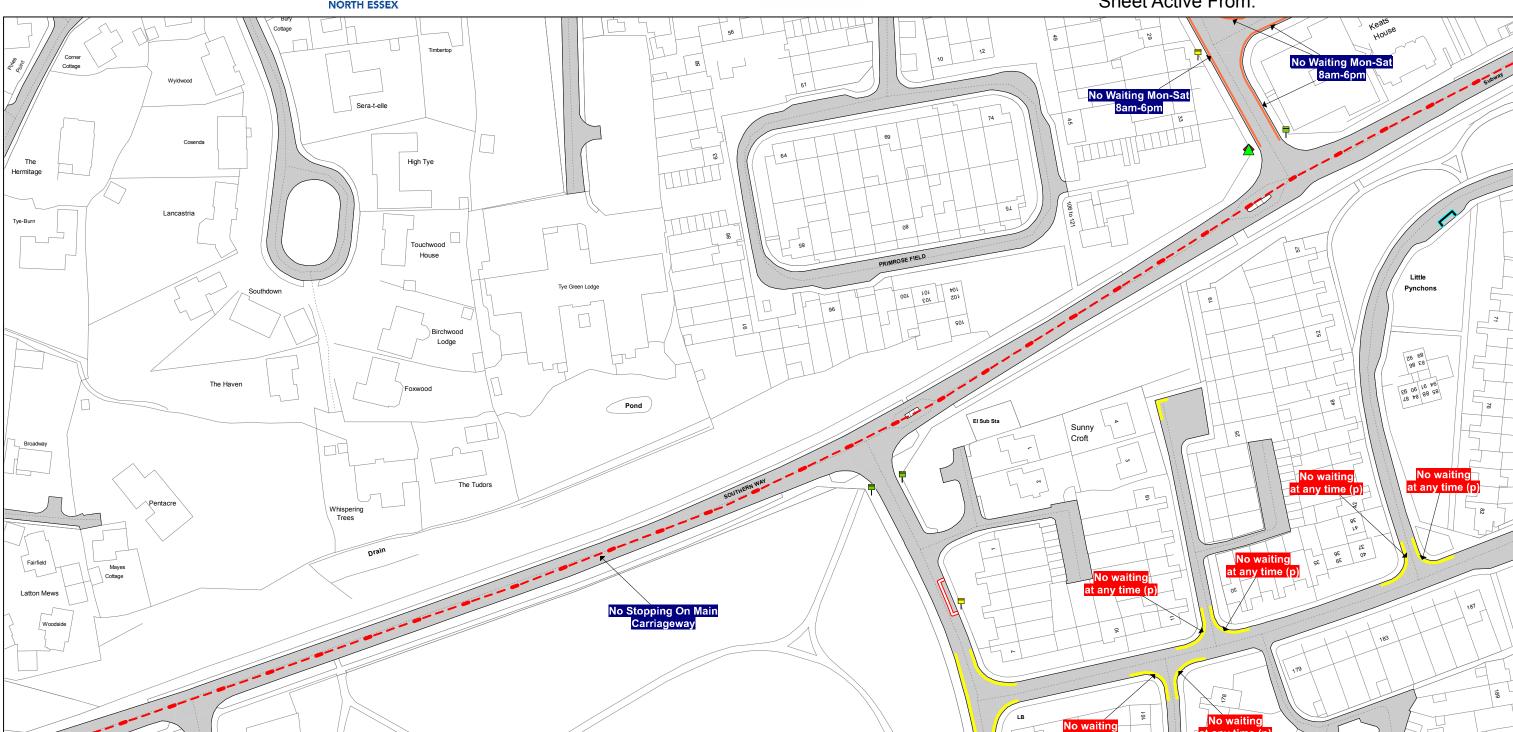

TL455 082

The North Essex Parking Partnership PO Box 5575 Town Hall Colchester CO1 9LT

Essex County Council County Hall Chelmsford Essex

Sheet Revision Number:

Sheet Active From:

#### SEE STATIC MAP SCHEDULE LEGEND FOR RESTRICTIONS DISPLAYED

Scale - 1:1250

@ A3

Metres

100

## Title - North Essex Partnership -Street Waiting, Loading and Parking Plans

Produced from Ordnance Survey 1:1250 mapping with permission of the Controller of Her Majesty's Stationary Office (c) Crown Copyright Licence No. 100019602.