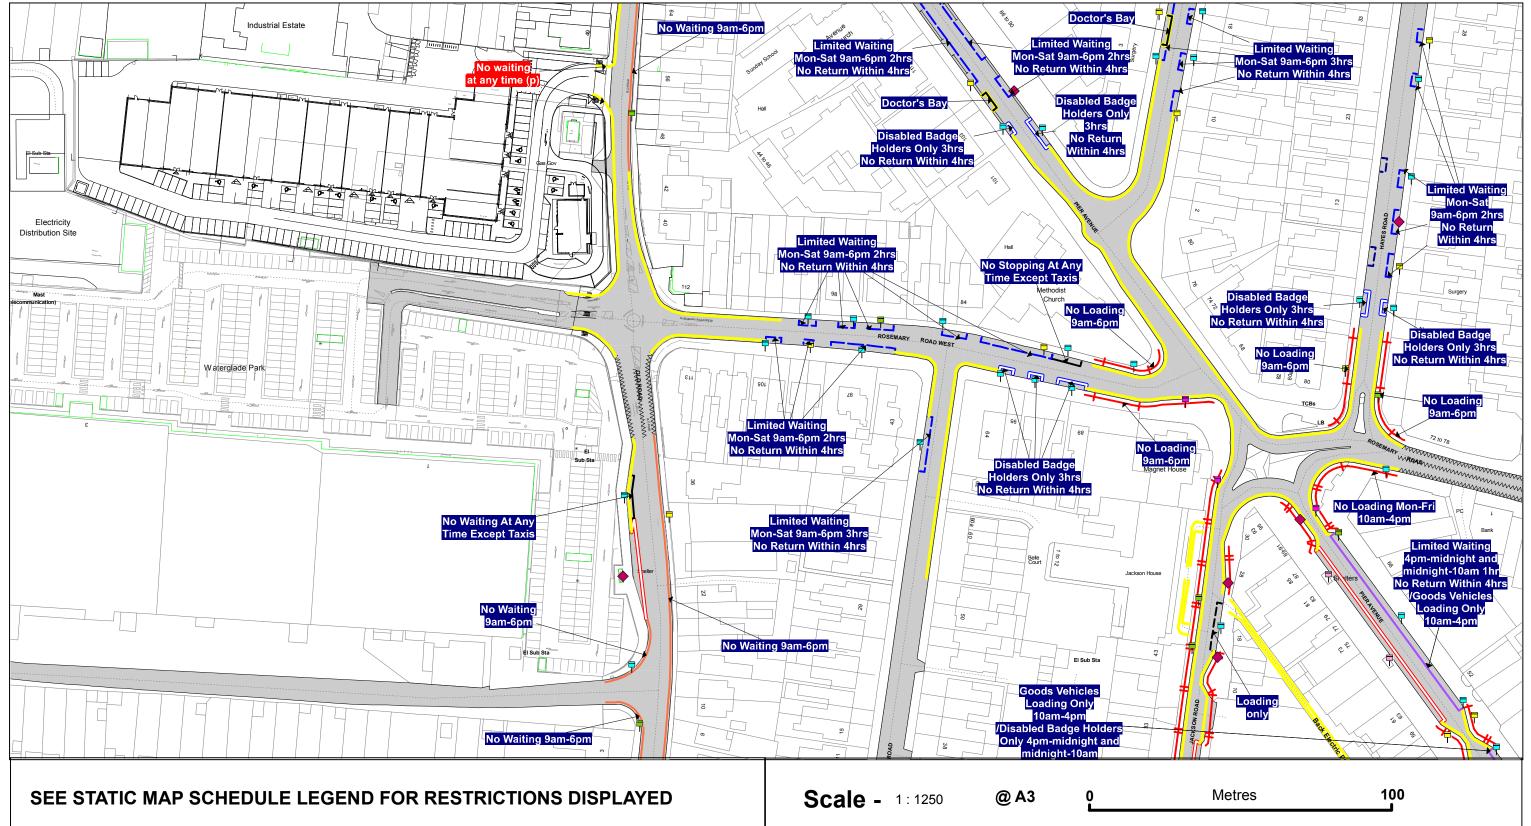

### SEE STATIC MAP SCHEDULE LEGEND FOR RESTRICTIONS DISPLAYED

**Scale -** 1:1250

@ A3

Metres

letres 100

#### Title - North Essex Partnership -Street Waiting, Loading and Parking Plans

Produced from Ordnance Survey 1:1250 mapping with permission of the Controller of Her Majesty's Stationary Office (c) Crown Copyright Licence No. 100019602. Unauthorised reproduction infringes Crown Copyright and may lead to prosecution or Civil Proceedings

# STATIC MAP SCHEDULE LEGEND

DATE: 01/04/2021

Page 1 of 1

Orders, Non-Orders
Schedule shading patterns and restriction descriptions
Map Grid: Static Map Schedules

| Order Types                            | ————— Permit Parking Place             |
|----------------------------------------|----------------------------------------|
| 24hr Clearway                          | Prohibition of Verge Parking           |
| Car Club Parking Place                 | Residents Parking Place                |
| Disabled Badge Holders Parking         | Restricted Parking Zone                |
| Electric Vehicle Charging Place        | Shared Use Parking Place               |
| ********* Entrance Marking (Mandatory) | ———— Taxi Rank                         |
| ————— Limited Waiting                  | • • • • Urban Clearway                 |
| Loading Place                          | Non-Order Types                        |
| Motorcycle Parking Place               | Advisory Bay                           |
| + No Loading                           | Advisory Disabled Bay                  |
| No Loading At Any Time                 | Bus Stand                              |
| No Waiting                             | Bus Stop                               |
| No Waiting At Any Time                 | Highways England Trunk Road            |
| Other Bay                              | Keep Clear Entrance Marking (advisory) |
| ———— Payment Parking Place             | Pedestrian Crossing                    |
| Pedestrian Zone                        | Unrestricted Bay                       |
| Permit Parking Area                    |                                        |
|                                        |                                        |