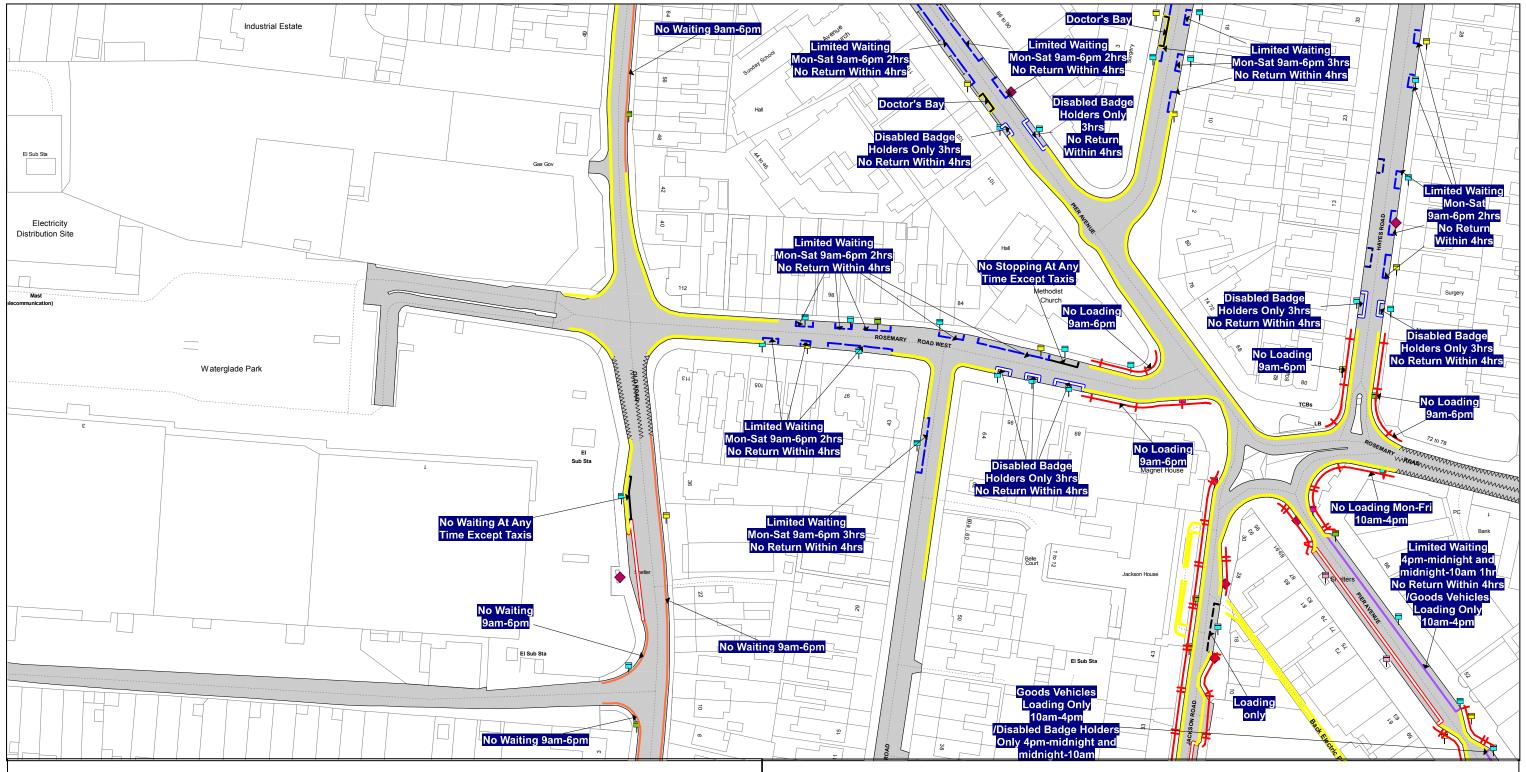

### SEE STATIC MAP SCHEDULE LEGEND FOR RESTRICTIONS DISPLAYED

**Scale -** 1:1250

@ A3

Metres

letres 100

#### Title - North Essex Partnership -Street Waiting, Loading and Parking Plans

Produced from Ordnance Survey 1:1250 mapping with permission of the Controller of Her Majesty's Stationary Office (c) Crown Copyright Licence No. 100019602. Unauthorised reproduction infringes Crown Copyright and may lead to prosecution or Civil Proceedings

# STATIC MAP SCHEDULE LEGEND

DATE: 01/04/2021

Page 1 of 1

Orders, Non-Orders
Schedule shading patterns and restriction descriptions
Map Grid: Static Map Schedules

| Order Types                            | ————— Permit Parking Place             |
|----------------------------------------|----------------------------------------|
| 24hr Clearway                          | Prohibition of Verge Parking           |
| Car Club Parking Place                 | Residents Parking Place                |
| Disabled Badge Holders Parking         | Restricted Parking Zone                |
| Electric Vehicle Charging Place        | Shared Use Parking Place               |
| ********* Entrance Marking (Mandatory) | ———— Taxi Rank                         |
| ————— Limited Waiting                  | • • • • Urban Clearway                 |
| Loading Place                          | Non-Order Types                        |
| Motorcycle Parking Place               | Advisory Bay                           |
| + No Loading                           | Advisory Disabled Bay                  |
| No Loading At Any Time                 | Bus Stand                              |
| No Waiting                             | Bus Stop                               |
| No Waiting At Any Time                 | Highways England Trunk Road            |
| Other Bay                              | Keep Clear Entrance Marking (advisory) |
| ———— Payment Parking Place             | Pedestrian Crossing                    |
| Pedestrian Zone                        | Unrestricted Bay                       |
| Permit Parking Area                    |                                        |
|                                        |                                        |