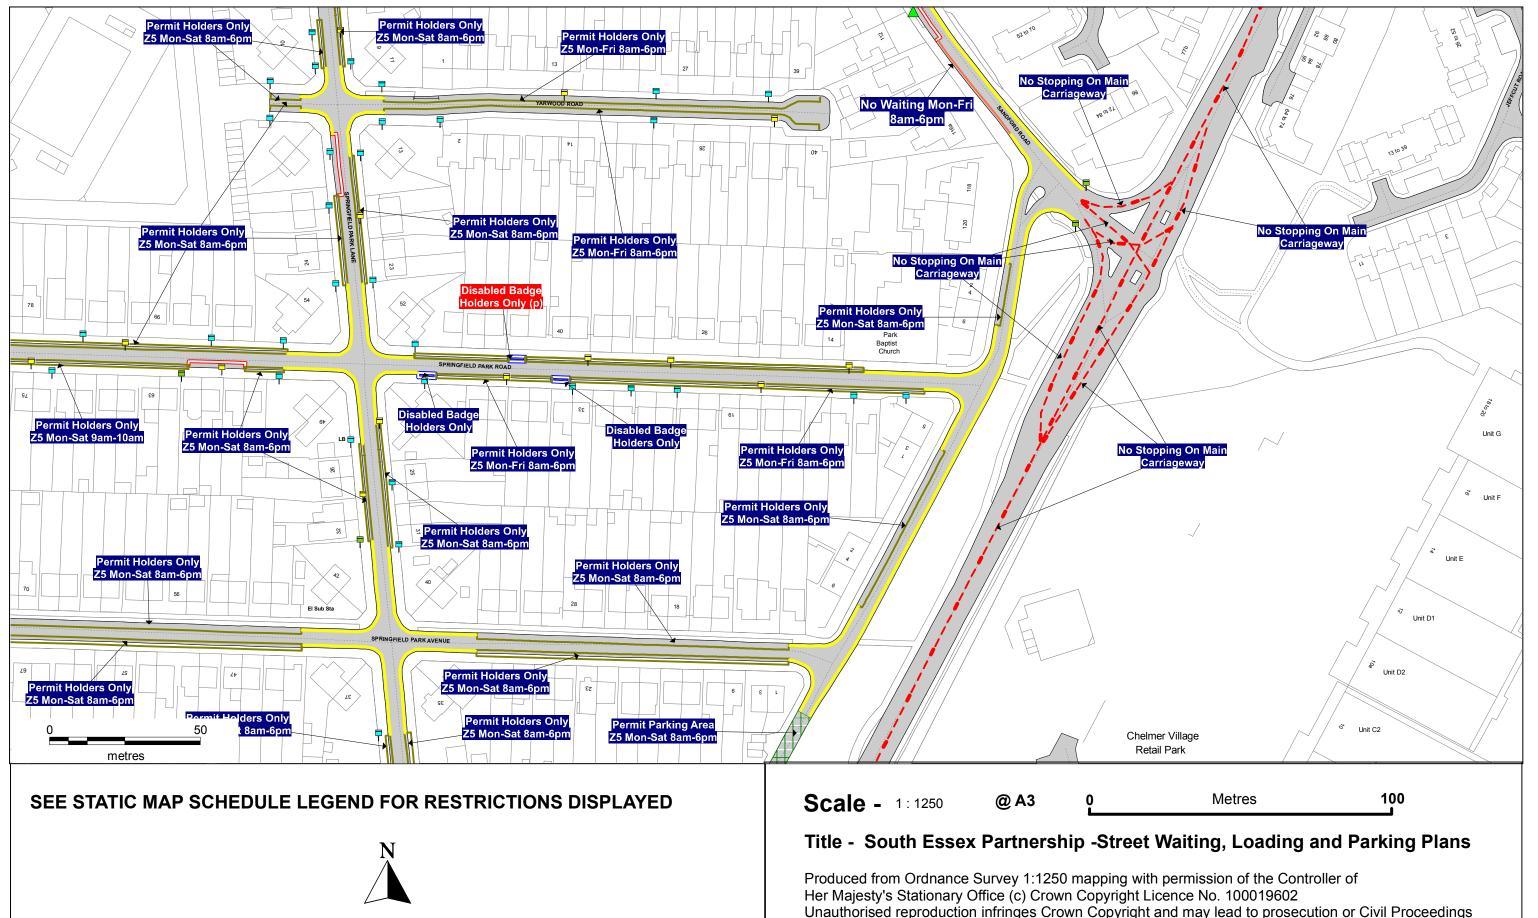

TL720 067

The South Essex Parking Partnership Civic Centre Duke Street Chelmsford CM1 1JE

Essex County Council County Hall Chelmsford Essex

Her Majesty's Stationary Office (c) Crown Copyright Licence No. 100019602

permission of the copyright owner.

Unauthorised reproduction infringes Crown Copyright and may lead to prosecution or Civil Proceedings

This copy has been made by or with the authority of the Head of Legal Services of Essex County Council, pursuant of section 47 of the Copyright, Designs and Patents Act 1988 ('the Act'). Unless the Act provides a relevent exception to copyright, the copy must not be copied without the prior

Sheet Revision Number:

Sheet Active From: TBC

TL720 067

The South Essex Parking Partnership Civic Centre Duke Street Chelmsford CM1 1JE

Essex County Council County Hall Chelmsford Essex

Sheet Revision Number:

This copy has been made by or with the authority of the Head of Legal Services of Essex County Council, pursuant of section 47 of the Copyright, Designs and Patents Act 1988 ('the Act'). Unless the Act provides a relevent exception to copyright, the copy must not be copied without the prior

permission of the copyright owner.

Sheet Active From: