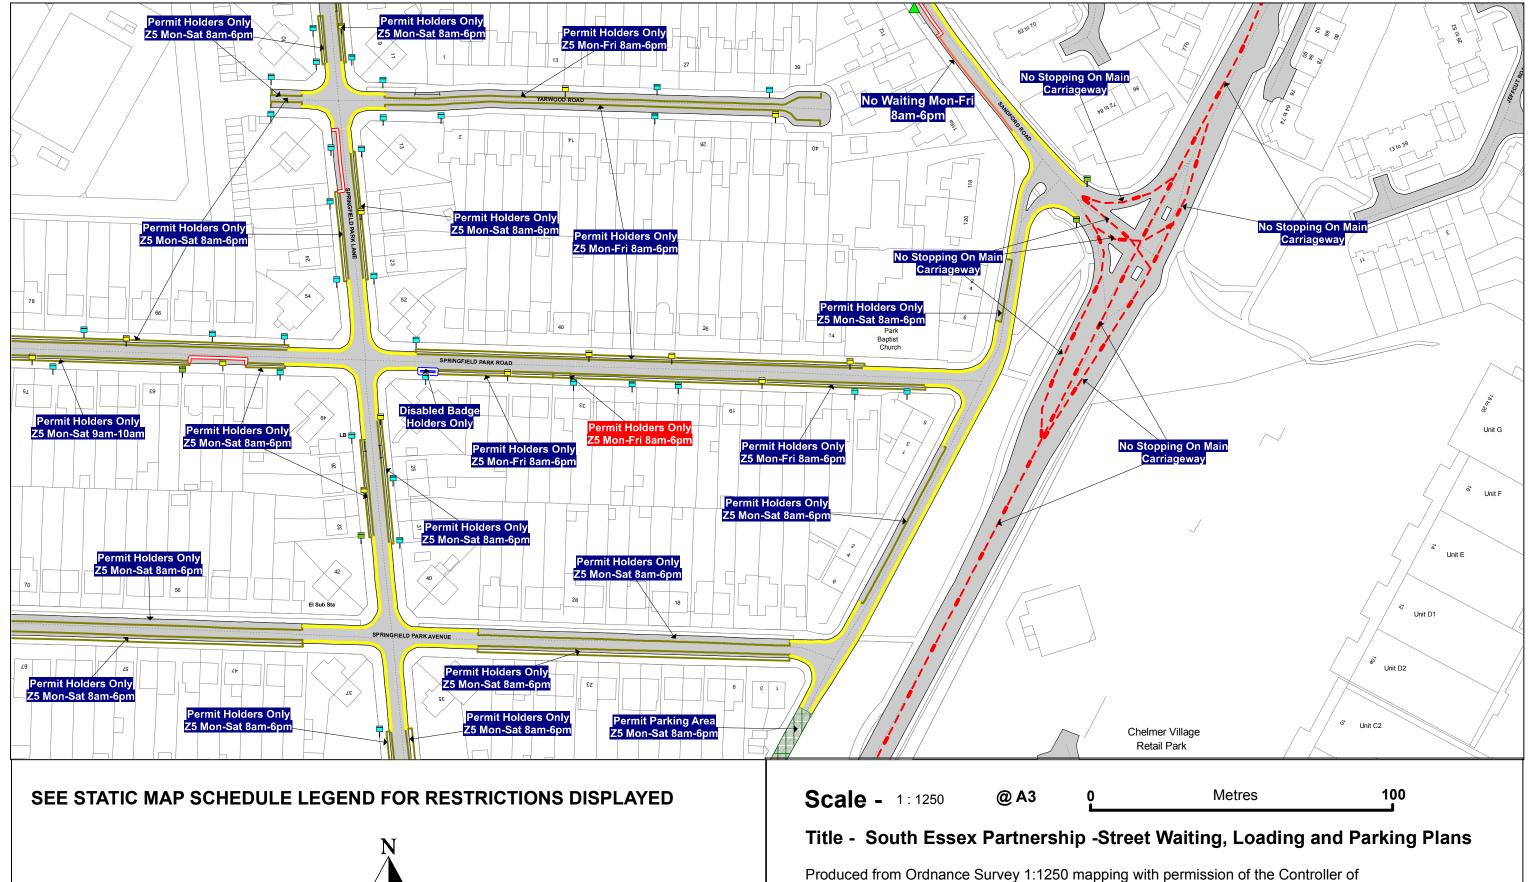

TL720 067

The South Essex Parking Partnership Civic Centre Duke Street Chelmsford CM1 1JE

Essex County Council County Hall Chelmsford Essex

Her Majesty's Stationary Office (c) Crown Copyright Licence No. 100019602

permission of the copyright owner.

Unauthorised reproduction infringes Crown Copyright and may lead to prosecution or Civil Proceedings

This copy has been made by or with the authority of the Head of Legal Services of Essex County Council, pursuant of section 47 of the Copyright, Designs and Patents Act 1988 ('the Act'). Unless the Act provides a relevent exception to copyright, the copy must not be copied without the prior

Sheet Revision Number:

Sheet Active From: TBC

TL720 067

The South Essex Parking Partnership Civic Centre Duke Street Chelmsford CM1 1JE

Essex County Council County Hall Chelmsford Essex

Sheet Revision Number:

This copy has been made by or with the authority of the Head of Legal Services of Essex County Council, pursuant of section 47 of the Copyright, Designs and Patents Act 1988 ('the Act'). Unless the Act provides a relevent exception to copyright, the copy must not be copied without the prior

permission of the copyright owner.

Sheet Active From: