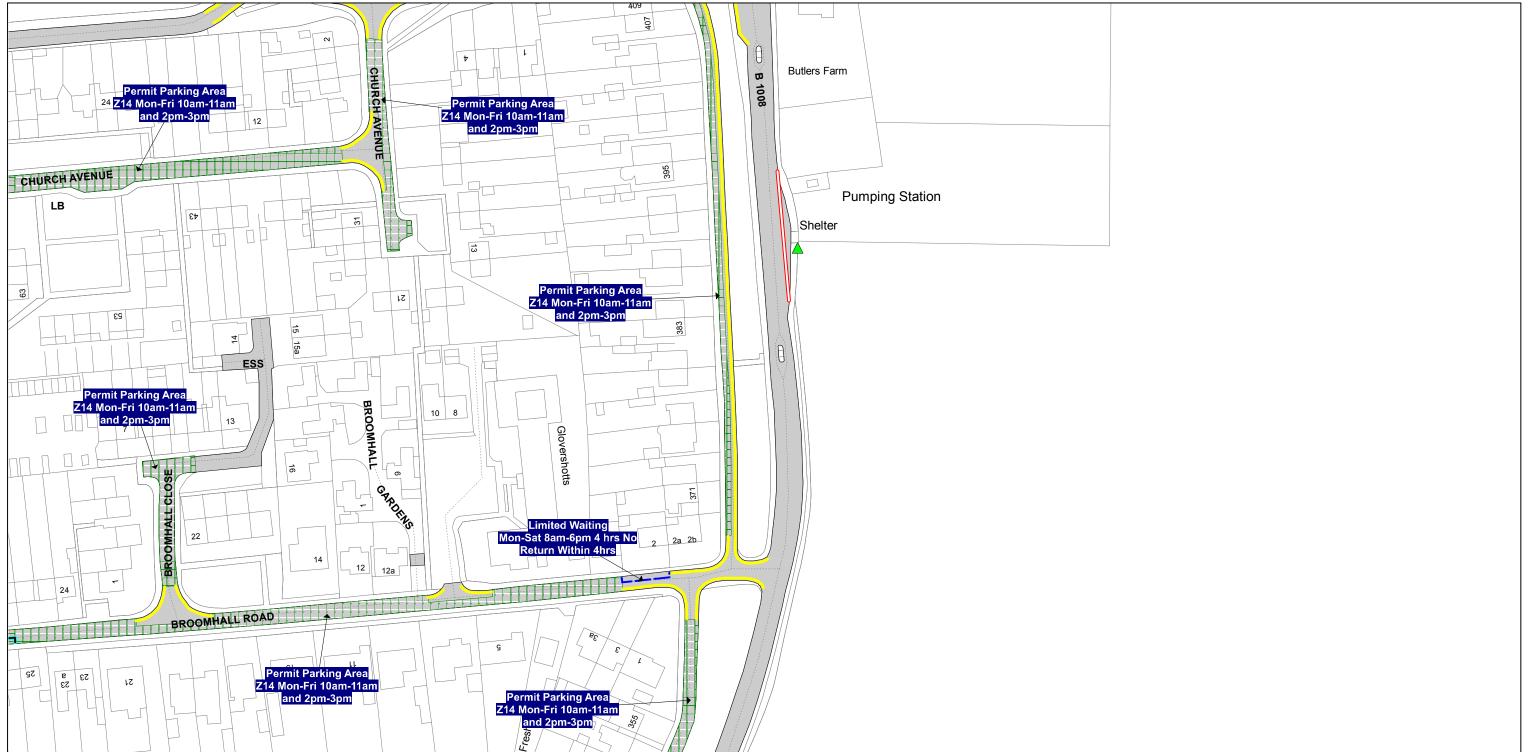

TL705 107

The South Essex Parking Partnership Civic Centre Duke Street Chelmsford CM1 1JE

Essex County Council County Hall Chelmsford Essex

Sheet Revision Number:

Sheet Active From: 24/08/2020

## SEE STATIC MAP SCHEDULE LEGEND FOR RESTRICTIONS DISPLAYED

| NO | RTH |
|----|-----|

**Scale -** 1:1250

@ A3

Metres

100

#### Title - South Essex Partnership -Street Waiting, Loading and Parking Plans

Produced from Ordnance Survey 1:1250 mapping with permission of the Controller of Her Majesty's Stationary Office (c) Crown Copyright Licence No. 100019602 Unauthorised reproduction infringes Crown Copyright and may lead to prosecution or Civil Proceedings

This copy has been made by or with the authority of the Head of Legal Services of Essex County Council, pursuant of section 47 of the Copyright, Designs and Patents Act 1988 ('the Act'). Unless the Act provides a relevent exception to copyright, the copy must not be copied without the prior permission of the copyright owner.