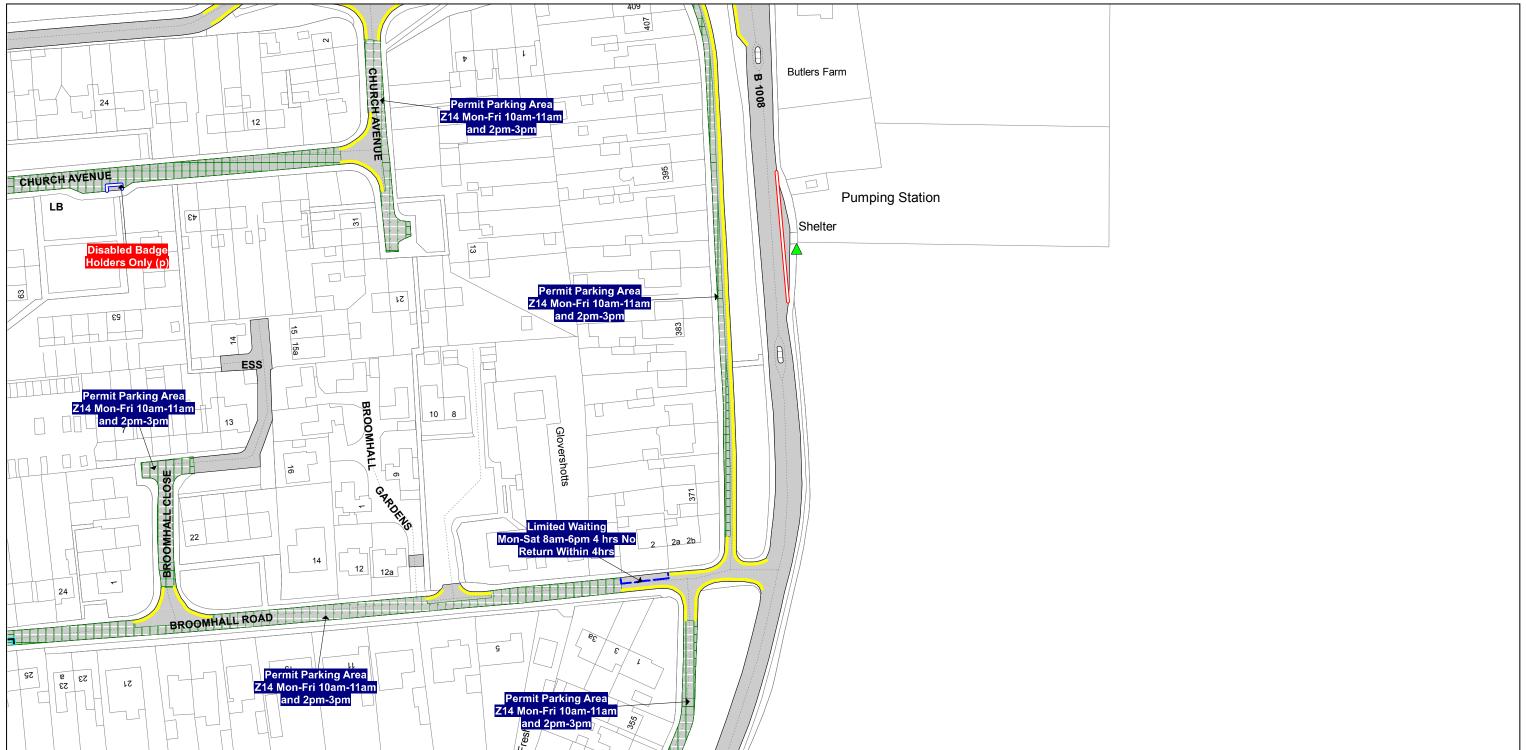

TL705 107

The South Essex Parking Partnership Civic Centre Duke Street Chelmsford CM1 1JE

Essex County Council County Hall Chelmsford Essex

Sheet Revision Number:

Sheet Active From: TBC

#### SEE STATIC MAP SCHEDULE LEGEND FOR RESTRICTIONS DISPLAYED

**Scale -** 1:1250

@ A3

Metres

100

#### Title - South Essex Partnership -Street Waiting, Loading and Parking Plans

Produced from Ordnance Survey 1:1250 mapping with permission of the Controller of Her Majesty's Stationary Office (c) Crown Copyright Licence No. 100019602 Unauthorised reproduction infringes Crown Copyright and may lead to prosecution or Civil Proceedings

This copy has been made by or with the authority of the Head of Legal Services of Essex County Council, pursuant of section 47 of the Copyright, Designs and Patents Act 1988 ('the Act'). Unless the Act provides a relevent exception to copyright, the copy must not be copied without the prior permission of the copyright owner.