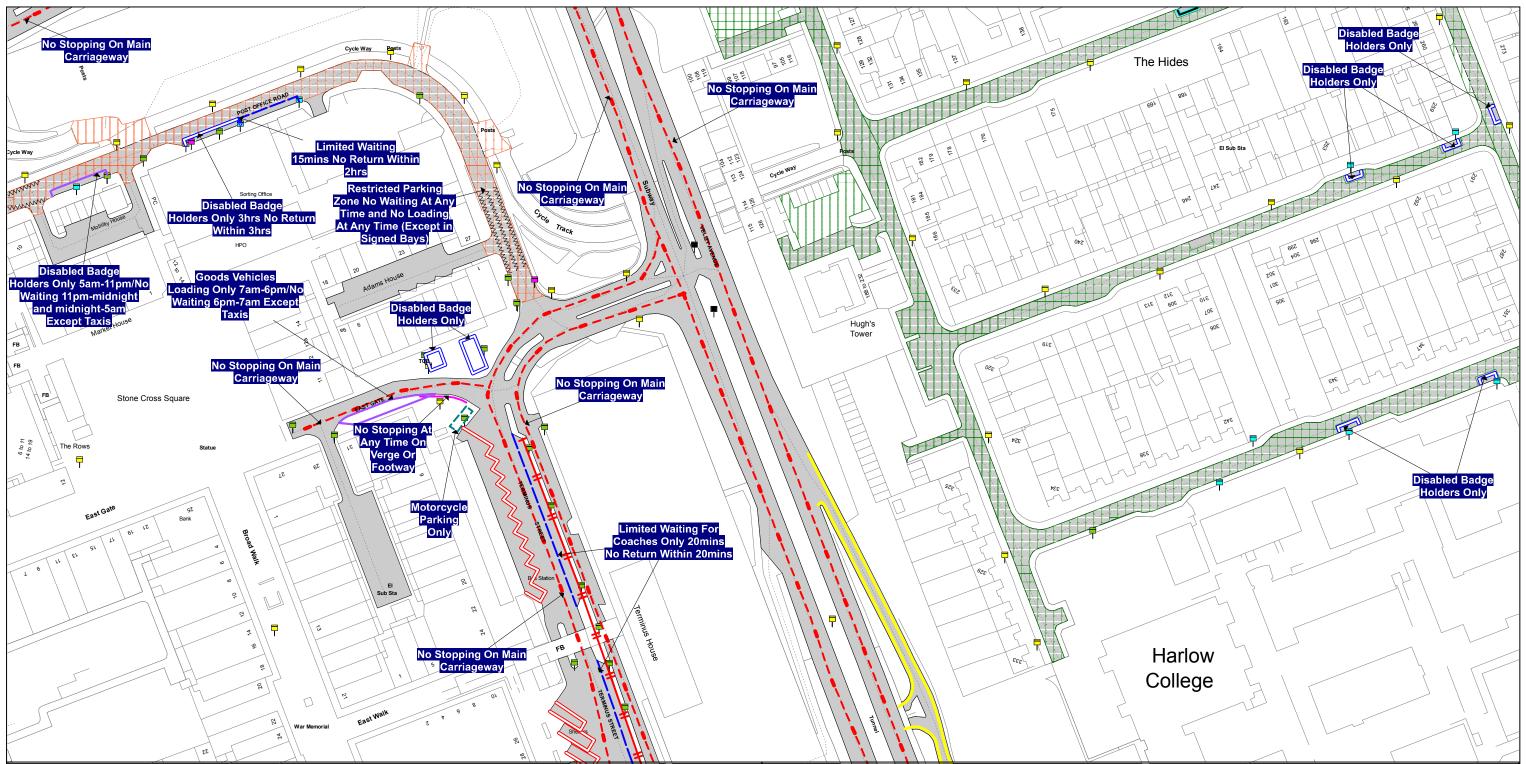

TL445 097

The North Essex Parking Partnership PO Box 5575 Town Hall Colchester CO1 9LT

Essex County Council County Hall Chelmsford Essex

Sheet Revision Number:

Sheet Active From: 01/11/2019

#### SEE STATIC MAP SCHEDULE LEGEND FOR RESTRICTIONS DISPLAYED

**Scale -** 1:1250

@ A3

Metres

100

#### Title - North Essex Partnership -Street Waiting, Loading and Parking Plans

Produced from Ordnance Survey 1:1250 mapping with permission of the Controller of Her Majesty's Stationary Office (c) Crown Copyright Licence No. 100019602. Unauthorised reproduction infringes Crown Copyright and may lead to prosecution or Civil Proceedings