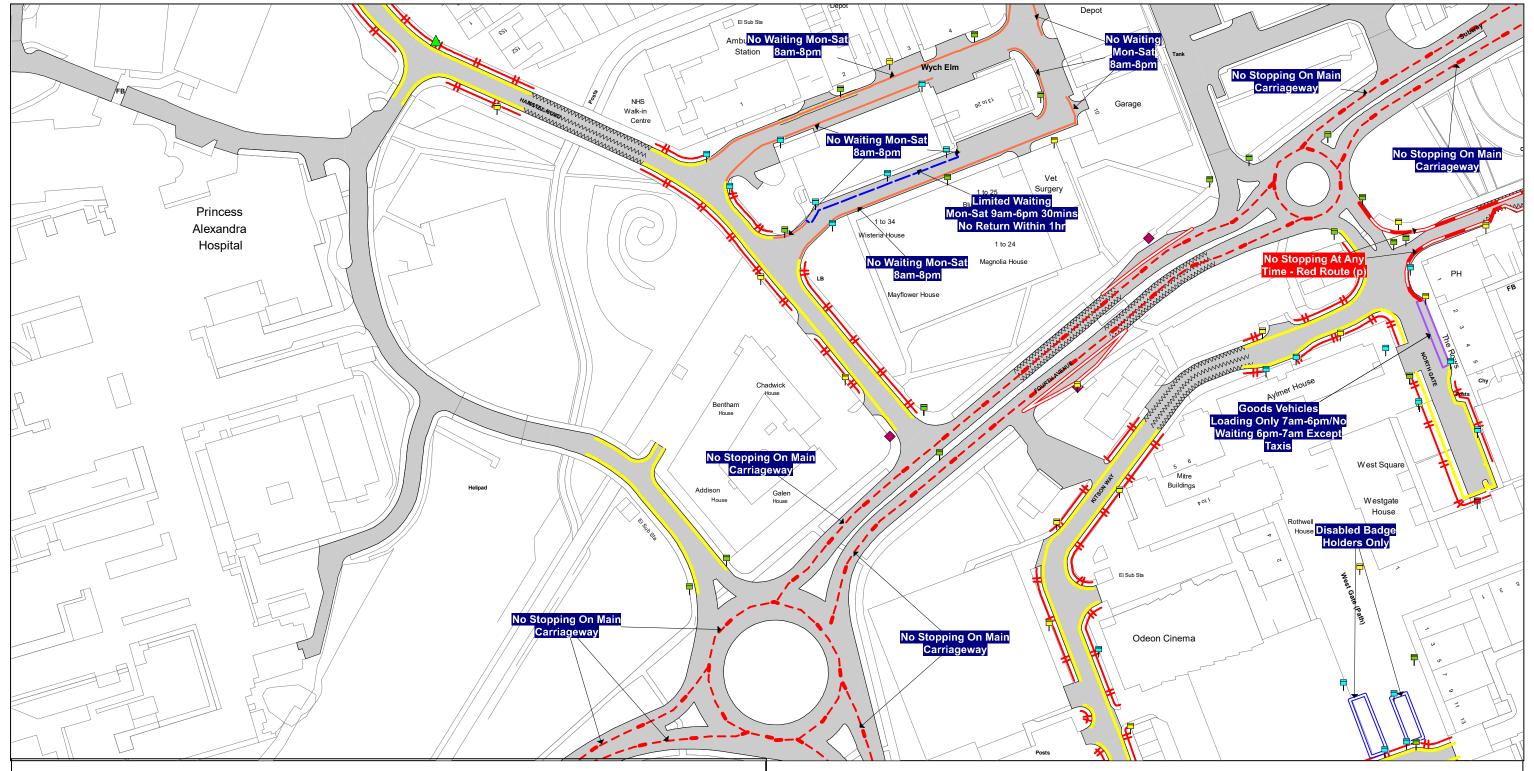

TL445 100

The North Essex Parking Partnership PO Box 5575 Town Hall Colchester CO1 9LT

Essex County Council County Hall Chelmsford Essex

Sheet Revision Number:

Sheet Active From:

# SEE STATIC MAP SCHEDULE LEGEND FOR RESTRICTIONS DISPLAYED

**Scale -** 1:1250

@ A3

Metres

tres 100

# Title - North Essex Partnership -Street Waiting, Loading and Parking Plans

Produced from Ordnance Survey 1:1250 mapping with permission of the Controller of Her Majesty's Stationary Office (c) Crown Copyright Licence No. OS AC0000823868. Unauthorised reproduction infringes Crown Copyright and may lead to prosecution or Civil Proceedings