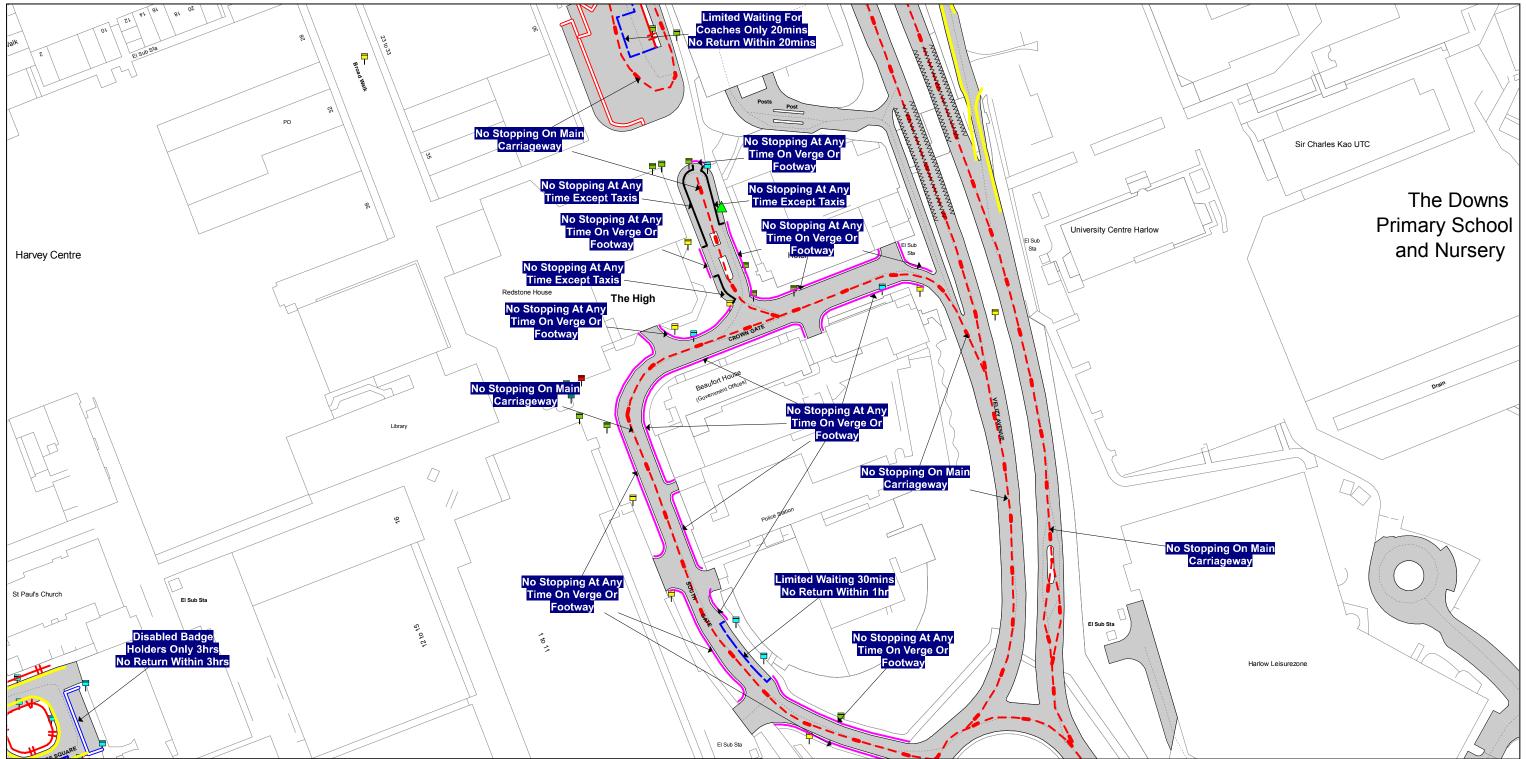

TL445 100

The North Essex Parking Partnership PO Box 5575 Town Hall Colchester CO1 9LT

Essex County Council County Hall Chelmsford Essex

Sheet Revision Number:

Sheet Active From: 11/10/2021

SEE STATIC MAP SCHEDULE LEGEND FOR RESTRICTIONS DISPLAYED

**Scale -** 1:1250

@ A3

Metres

100

#### Title - North Essex Partnership -Street Waiting, Loading and Parking Plans

Produced from Ordnance Survey 1:1250 mapping with permission of the Controller of Her Majesty's Stationary Office (c) Crown Copyright Licence No. 100019602. Unauthorised reproduction infringes Crown Copyright and may lead to prosecution or Civil Proceedings