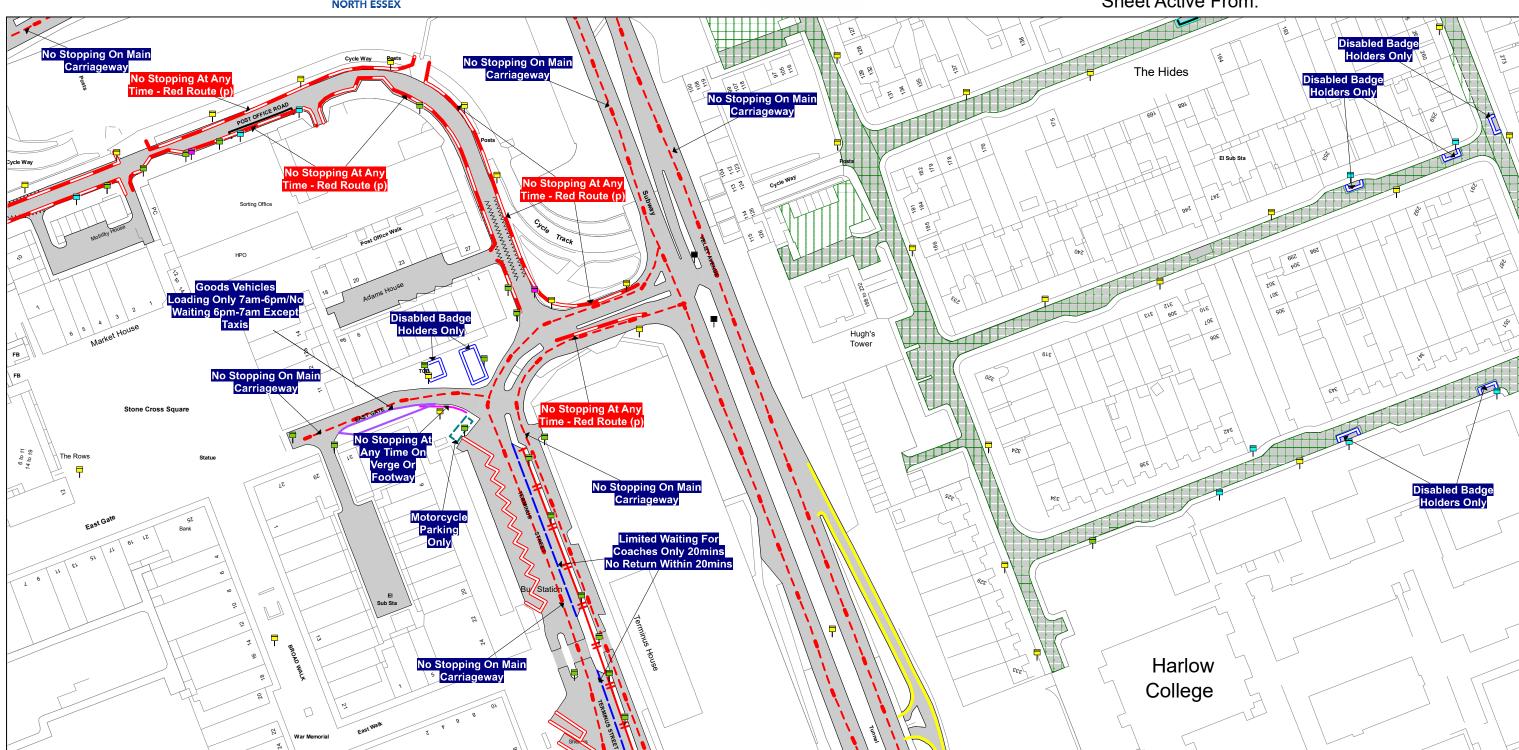

TL445 097

The North Essex Parking Partnership PO Box 5575 Town Hall Colchester CO1 9LT

Essex County Council County Hall Chelmsford Essex

Sheet Revision Number:

Sheet Active From:

# SEE STATIC MAP SCHEDULE LEGEND FOR RESTRICTIONS DISPLAYED

**Scale -** 1:1250

@ A3

Metres

es 100

#### Title - North Essex Partnership -Street Waiting, Loading and Parking Plans

Produced from Ordnance Survey 1:1250 mapping with permission of the Controller of Her Majesty's Stationary Office (c) Crown Copyright Licence No. OS AC0000823868. Unauthorised reproduction infringes Crown Copyright and may lead to prosecution or Civil Proceedings