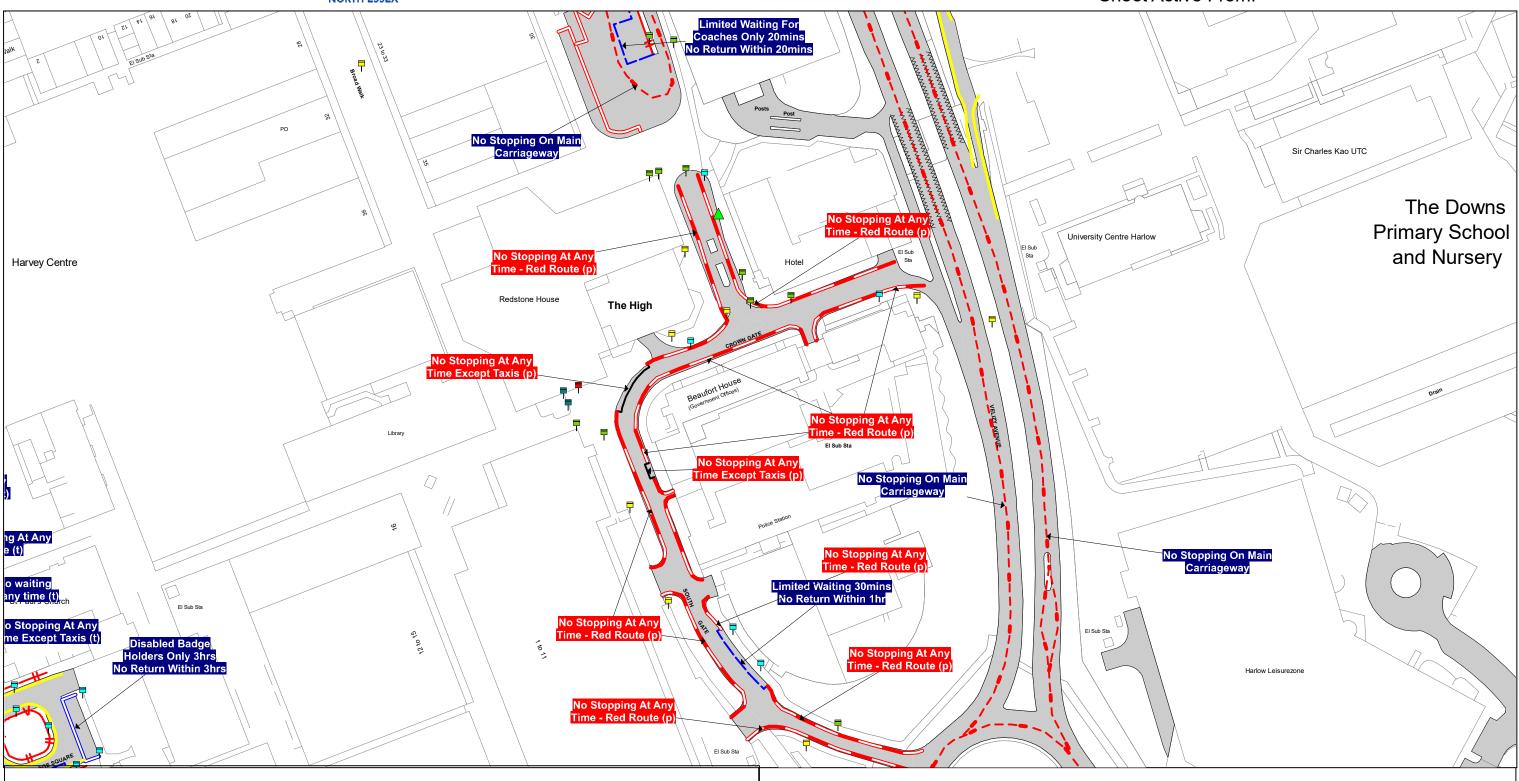

TL445 100

The North Essex Parking Partnership PO Box 5575 Town Hall Colchester CO1 9LT

Essex County Council County Hall Chelmsford Essex

Sheet Revision Number:

Sheet Active From:

# SEE STATIC MAP SCHEDULE LEGEND FOR RESTRICTIONS DISPLAYED

**Scale -** 1:1250

@ A3

Metres

tres 100

# Title - North Essex Partnership -Street Waiting, Loading and Parking Plans

Produced from Ordnance Survey 1:1250 mapping with permission of the Controller of Her Majesty's Stationary Office (c) Crown Copyright Licence No. OS AC0000823868. Unauthorised reproduction infringes Crown Copyright and may lead to prosecution or Civil Proceedings