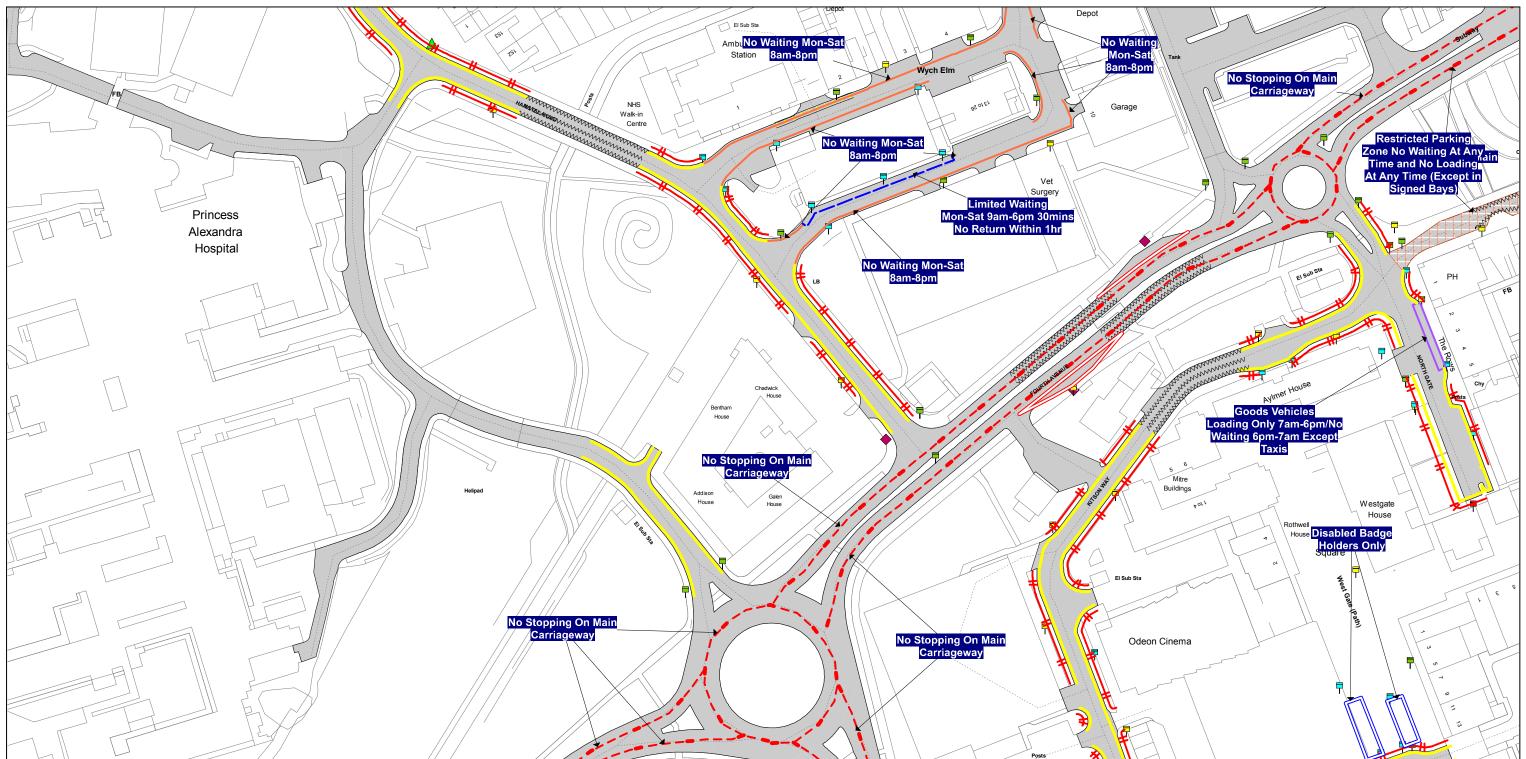

TL445 100

The North Essex Parking Partnership PO Box 5575 Town Hall Colchester CO1 9LT

Essex County Council County Hall Chelmsford Essex

Sheet Revision Number:

Sheet Active From: 11/10/2021

SEE STATIC MAP SCHEDULE LEGEND FOR RESTRICTIONS DISPLAYED

**Scale -** 1:1250

@ A3

Metres

100

#### Title - North Essex Partnership -Street Waiting, Loading and Parking Plans

Produced from Ordnance Survey 1:1250 mapping with permission of the Controller of Her Majesty's Stationary Office (c) Crown Copyright Licence No. 100019602. Unauthorised reproduction infringes Crown Copyright and may lead to prosecution or Civil Proceedings