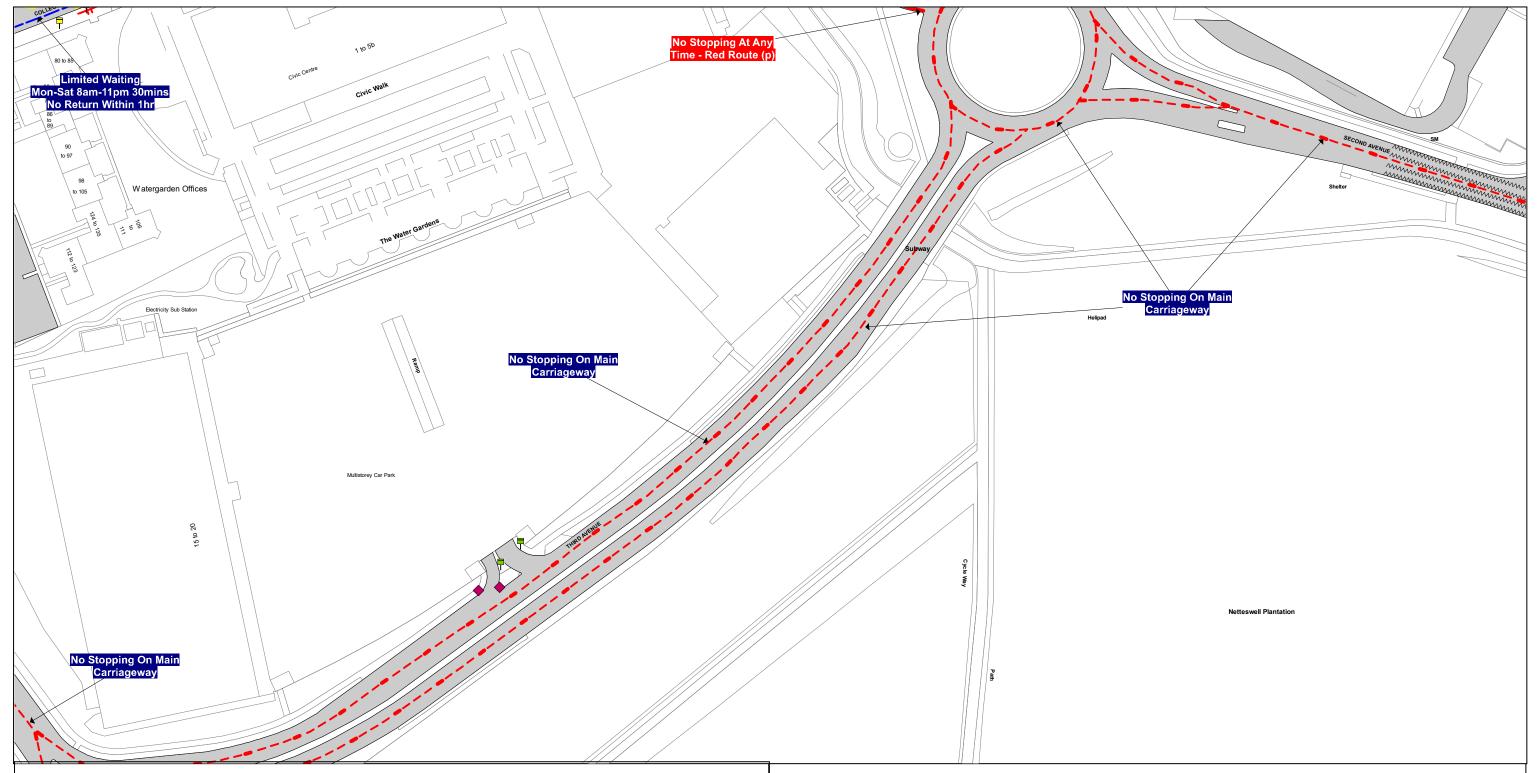

# STATIC MAP SCHEDULE LEGEND

DATE: 01/04/2021

Page 1 of 1

Orders, Non-Orders
Schedule shading patterns and restriction descriptions
Map Grid: Static Map Schedules

| Order Types                            | ————— Permit Parking Place             |
|----------------------------------------|----------------------------------------|
| 24hr Clearway                          | Prohibition of Verge Parking           |
| Car Club Parking Place                 | Residents Parking Place                |
| Disabled Badge Holders Parking         | Restricted Parking Zone                |
| Electric Vehicle Charging Place        | Shared Use Parking Place               |
| ********* Entrance Marking (Mandatory) | ————— Taxi Rank                        |
| ————— Limited Waiting                  | • • • • Urban Clearway                 |
| Loading Place                          | Non-Order Types                        |
| Motorcycle Parking Place               | Advisory Bay                           |
| + No Loading                           | Advisory Disabled Bay                  |
| No Loading At Any Time                 | Bus Stand                              |
| No Waiting                             | Bus Stop                               |
| No Waiting At Any Time                 | Highways England Trunk Road            |
| Other Bay                              | Keep Clear Entrance Marking (advisory) |
| ———— Payment Parking Place             | Pedestrian Crossing                    |
| Pedestrian Zone                        | Unrestricted Bay                       |
| Permit Parking Area                    |                                        |
|                                        |                                        |