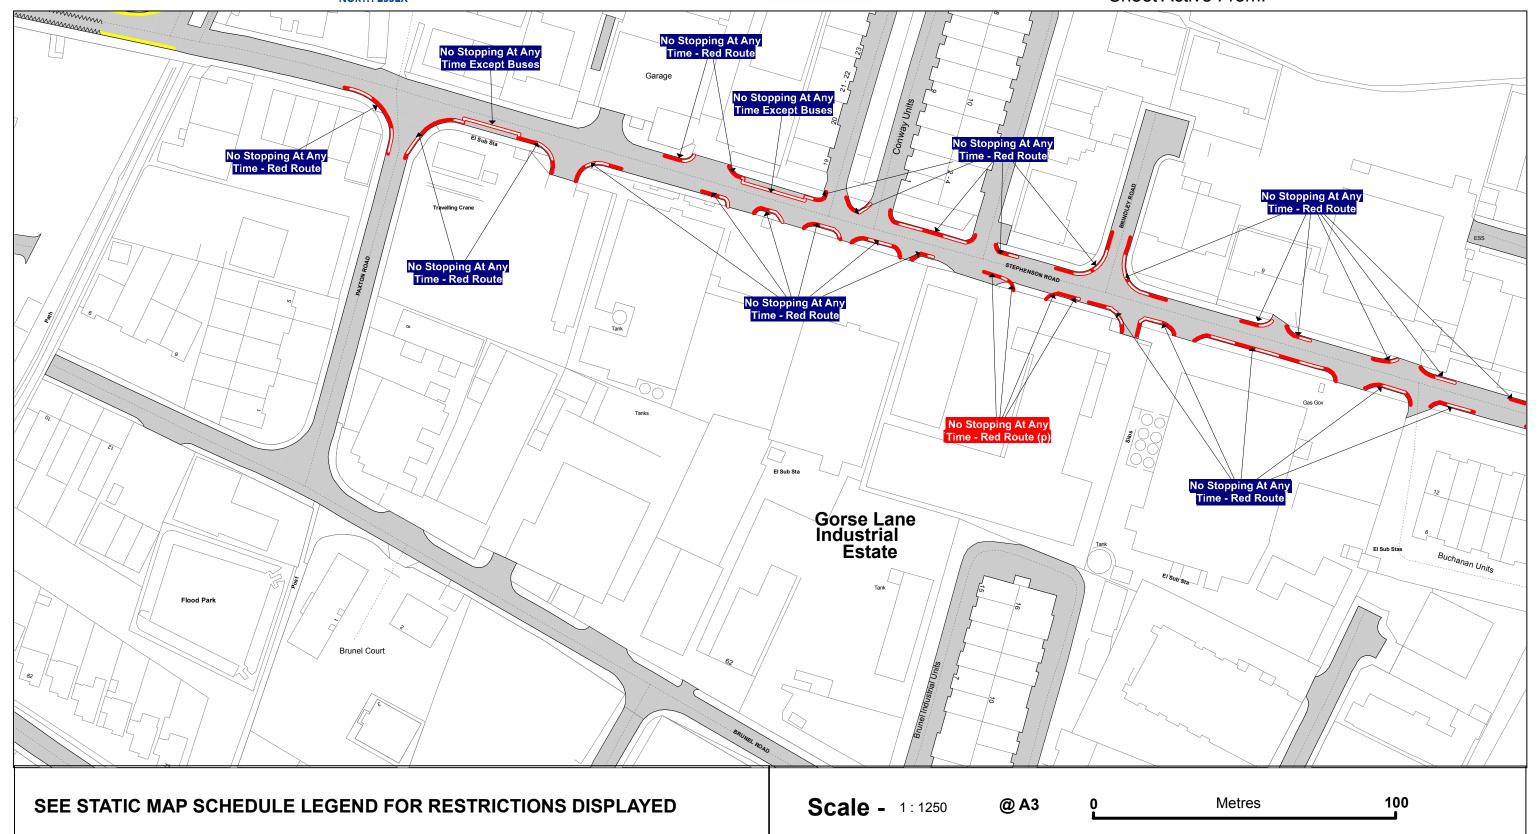

## **Tile Reference:**

TM185 177

The North Essex Parking Partnership PO Box 5575 Town Hall Colchester CO1 9LT

Essex County Council County Hall Chelmsford Essex

Sheet Revision Number: 1

Sheet Active From:

Title - North Essex Partnership -Street Waiting, Loading and Parking Plans