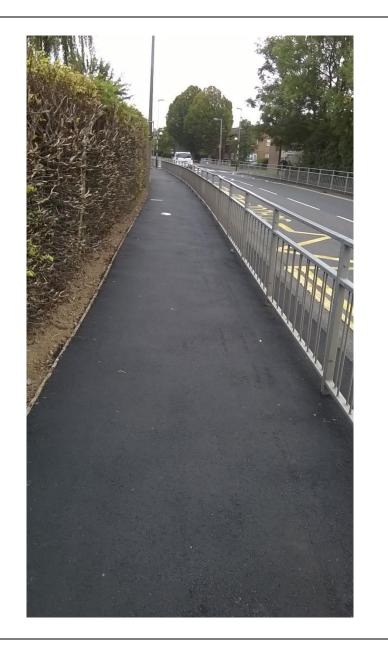

### LHAR164002 – Pilkingtons - Cycling

Top up to existing scheme to introduce measures to improve the visibility of the cycleway that crosses the road in Pilkingtons.