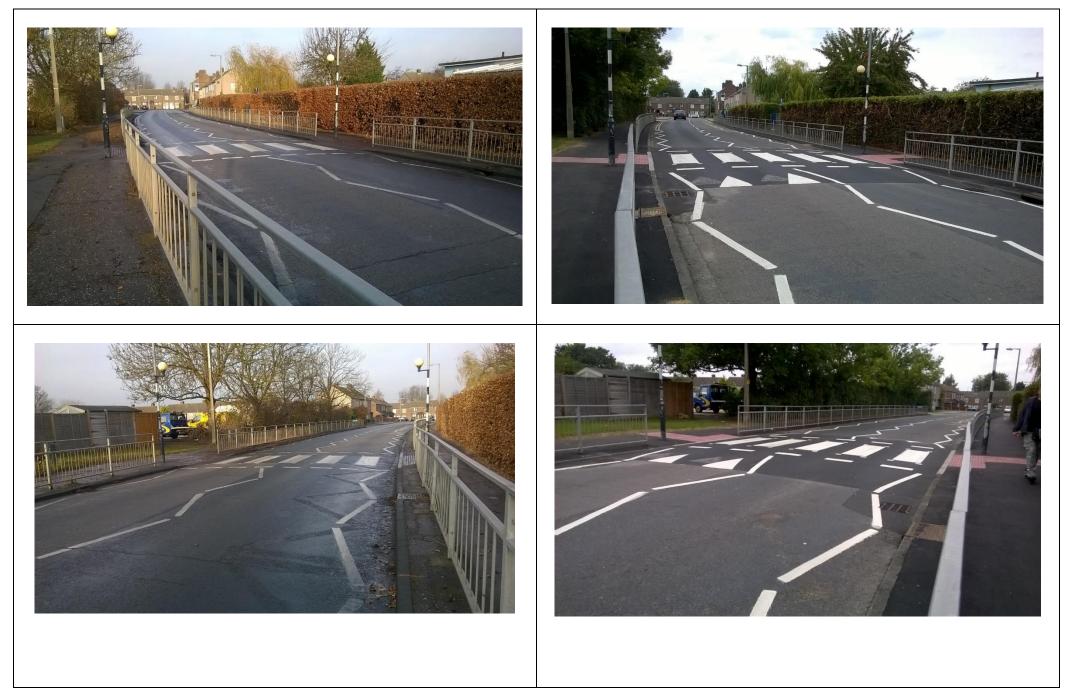

### Item 2 – LHAR004001- Various Locations – Cycling facilities.

It was agreed by the panel that £60,000 would be returned to the fund as there are currently potential land issues with some of the sites being on non-highway land.

### LHAR172002 – Tawneys Road – Traffic Management

Implementation of traffic calming measures in the vicinity of William Martin School.