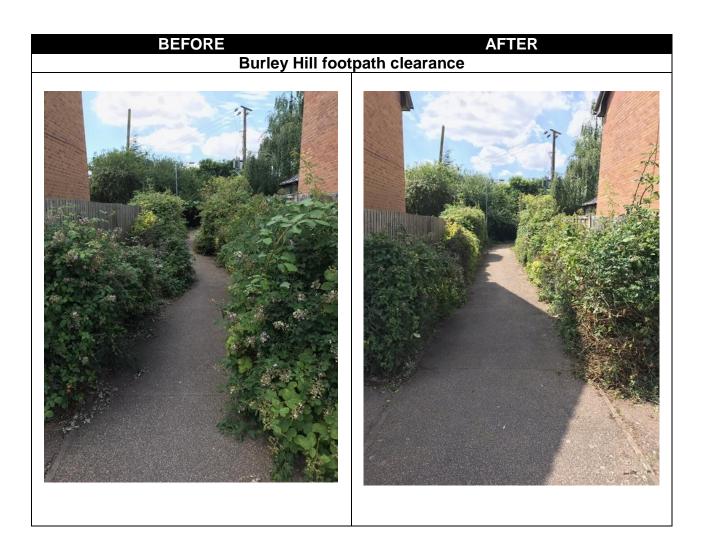

The lists of requests and completion dates where appropriate will be reported back to the Panel at the quarterly LHP meetings.

The following report identifies the Rangers requests for the months of April through to June as well as including before and after pictures of vegetation clearance on Burley Hill.

REF Parish/Ward Road Name Location Type of Work Required Comments **Date Requested** Date Completed H17-04-001 Harlow District TILLWICKS ROAD 5 Metres from L/C: 1168. Verge repair 29/03/2017 09:19 H17-04-011 COPSE HILL O/S 111 to 112. 10/05/2017 Harlow District Other (explain in notes) debis / deposit on the highway 21/03/2017 10:22 H17-04-012 Harlow District COPSE HILL S/O 119 to O/S 118 Other (explain in notes) debis / deposit on the highway 21/03/2017 10:11 10/05/2017 H17-04-02 Harlow District TILLWICKS ROAD S/O L/C: 1174. 29/03/2017 08:58 14/06/2017 Vegetation trimming H17-04-03 Harlow District FOURTH AVENUE [Resolved] Opp Hodings Road on post 28/03/2017 14:40 10/04/2017 Sign cleaning THREE HORSESHOES H17-04-04 Harlow District O/S 'The Cock'. Vegetation trimming 23/03/2017 14:12 14/06/2017 ROAD H17-04-05 Harlow District HAWKENBURY S/O 37 to 38. 23/03/2017 12:58 14/06/2017 Other (explain in notes) debris / deposit on the highway HAWKENBURY S/O 47 to J/W Three Horseshoes H17-04-06 Harlow District Other (explain in notes) debris / deposit on the highway 23/03/2017 12:50 14/06/2017 H17-04-07 Harlow District ROSEMOUNT O/S 14. Other (explain in notes) debris / deposit on the highway 22/03/2017 14:38 11/05/2017 H17-04-08 Harlow District ROSEMOUNT O/S 12. Other (explain in notes) debris / deposit on the highway 22/03/2017 14:36 11/05/2017 H17-04-09 Harlow District COPSE HILL O/S 92 21/03/2017 10:51 Other (explain in notes) debis / deposit on the highway H17-04-10 Harlow District COPSE HILI O/S 105 to 106 debis / deposit on the highway 21/03/2017 10:31 10/05/2017 Other (explain in notes) H17-04-100 KILN LANE 14/12/2016 11:35 14/03/2017 Harlow District R/O L/C: 8605. S/O 1 Bently Drive Vegetation trimming H17-04-101 KILN LANE 14/12/2016 11:31 Harlow District Behind L/C: 8604. Vegetation trimming 29/03/2017 H17-04-102 Harlow District KILN LANE Behind L/C: 8602 to Opp L/C: 8603 Vegetation trimming 14/12/2016 09:57 15/03/2017 H17-04-103 Harlow District KILN LANE Behind L/C: 8594. 14/12/2016 09:33 15/03/2017 Vegetation trimming H17-04-104 Harlow District KILN LANE Opp L/C: 8591 Vegetation trimming 14/12/2016 09:24 15/03/2017 H17-04-105 Harlow District KII N I ANF Opp L/C: 8585 to R/O L/C: 8586. 14/12/2016 09:00 15/03/2017 Vegetation trimming H17-04-106 Harlow District TILLWICKS ROAD Opp J/W Tilegate Road. Vegetation trimming Done By Others 13/12/2016 15:00 30/03/2017 H17-04-107 TILLWICKS ROAD S/O S/C. 4 Metres from L/C: 1175. 13/12/2016 14:41 Harlow District Other (explain in notes) reinstate dislodged kerb 21/04/2017 TILLWICKS ROAD H17-04-108 Harlow District Opp L/C: 1397. 13/12/2016 13:37 24/04/2017 Verge repair H17-04-109 Harlow District TILLWICKS ROAD 10 Metres from L/C: 1161 Verge repair 13/12/2016 13:02 24/04/2017 RED LION LANE H17-04-110 Harlow District Opp J/W Potters Field, S/O garages Other (explain in notes) repair fencing 13/12/2016 08:30 30/03/2017 H17-04-111 Harlow District FULLERS MEAD O/S 105, either side of gully cover. Other (explain in notes) 12/12/2016 13:27 06/01/2017 Harlow District FULLERS MEAD S/O 135 to S/O 150. 12/12/2016 13:10 H17-04-112 Vegetation trimming 06/01/2017 H17-04-113 Harlow District THE SWEYNS O/S 1 Vegetation trimming 12/12/2016 09:39 06/01/2016 H17-04-114 Harlow District THE SWEYNS O/S 9. 12/12/2016 09:02 06/01/2016 Other (explain in notes) reinstate dislodged kerb H17-04-115 THE SWEYNS 12/12/2016 08:52 06/01/2016 Harlow District Opp 6. Other (explain in notes) reinstate dislodged kerb H17-04-116 OLD LONDON ROAD L/C: 3350 08/12/2016 14:57 Harlow District Working at height not rangers Vegetation trimming Opp L/C: 8779 to L/C: 8780 H17-04-117 Harlow District OLD LONDON ROAD Vegetation trimming 08/12/2016 14:34 17/01/2017 H17-04-118 Harlow District THE GARDINERS S/O 60. Vegetation trimming Done By Others 08/12/2016 13:52 30/03/2017 H17-04-119 Harlow District **BURLEY HILL** S/O L/C: 9168. Vegetation trimming 07/12/2016 09:36 11/01/2017 **BURLEY HILL** S/O 42 to L/C: 9172. 12/01/2017 H17-04-120 Harlow District Vegetation trimming 07/12/2016 09:19 H17-04-121 Harlow District **BURLEY HILL** S/O 67. Vegetation trimming 07/12/2016 09:10 11/01/2017 H17-04-122 Harlow District **BURLEY HILL** S/O 98 to S/O 104. 07/12/2016 08:51 Vegetation trimming 12/01/2017 H17-04-123 Harlow District COALPORT CLOSE S/O 129. Vegetation trimming 06/12/2016 11:47 11/01/2017 H17-04-124 Harlow District COALPORT CLOSE S/O 125 Vegetation trimming 06/12/2016 11:43 11/01/2017 H17-04-125 Harlow District COALPORT CLOSE Opp 90. 06/12/2016 11:26 11/01/2017 Vegetation trimming H17-04-126 Harlow District KILN LANE J/W Church Langley Way Vegetation trimming 06/12/2016 10:32 15/03/2017 9 Metres from L/C: 8679. R/O 15 H17-04-127 Harlow District KILN LANE 06/12/2016 10:26 30/03/2017 Vegetation trimming Westbury Rise H17-04-128 Harlow District **KILN LANE** Opp L/C: 8680 Vegetation trimming 06/12/2016 10:24 30/03/2017 H17-04-129 Harlow District KILN LANE 10 Metres from L/C: 8681. 06/12/2016 10:22 30/03/2017 Vegetation trimming H17-04-13 Harlow District **BUSH FAIR** R/O Andersons Bakery around S/C. HW: footway surface defect 17/03/2017 08:23 19/04/2017 Other (explain in notes) H17-04-130 Harlow District WESTBURY RISE Opp 112. 06/12/2016 09:13 11/01/2017 Vegetation trimming H17-04-131 PERRY SPRING Harlow District O/S 35 Other (explain in notes) reinstate dislodged kerb 05/12/2016 11:24 06/01/2017