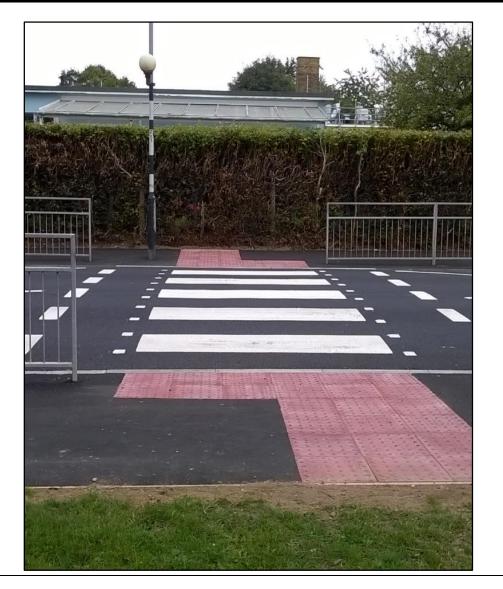

#### HARLOW DISTRICT COUNCIL WITH ESSEX COUNTY COUNCIL LOCAL HIGHWAYS PANEL - 20th SEPTEMBER 2017

Key:

Completed schemes Cancelled schemes

| REF | Scheme Name                                                                            | Scheme Stage | Finish           | Cost Code  | Works Description                                                                                | Allocated<br>Budget | Comments                                                                                                                                                                                                                                                |
|-----|----------------------------------------------------------------------------------------|--------------|------------------|------------|--------------------------------------------------------------------------------------------------|---------------------|---------------------------------------------------------------------------------------------------------------------------------------------------------------------------------------------------------------------------------------------------------|
| 1   | Fourth Ave junction with Haydens Rd, Harlow -<br>Casualty reduction improvements       | Total scheme | Quarter 4        | LHAR171001 | Implementation of signing and lining<br>as identified in the casualty<br>reduction report        | £18,000             |                                                                                                                                                                                                                                                         |
| 2   | A414 RAB junction with Church Langley Way,<br>Harlow - Casualty reduction improvements | Total scheme | Quarter 4        | LHAR171002 | Implementation of signing and lining<br>as identified in the casualty<br>reduction report        | £12,000             |                                                                                                                                                                                                                                                         |
| 3   | Passmore Area Cycle Improvements                                                       | Design       | Quarter 4        | LHAR164001 | Cycling facilities                                                                               | £5,000              | A design will be completed this year to look at the<br>existing cycleway facilities between Third Avenue and<br>Staple Tye.                                                                                                                             |
| 4   | Town wide, pedestrian signage                                                          | Total scheme | 2018-19 delivery | LHAR142011 | Implementation of the generic<br>pedestrian signage scheme from<br>the 2013-14 feasibility study | £25,000             | Highway boundaries will be explored and only sites which are on highways land will be progressed to the installation stage.                                                                                                                             |
| 5   | Various Locations, Harlow                                                              | Design       | Quarter 4        | LHAR004001 | Cycling facilities                                                                               | £3,000              | Due to the potential land issues with some of the sites<br>being on non-highway land, the Members agreed at<br>the January Panel to only progress with the<br>installations within ECC boundaries. Investigations will<br>be ongoing.                   |
| 6   | Pottersfield congestion parking                                                        | Design       | Quarter 4        | LHAR155021 | Design works for Harlow congestion<br>parking PHASE 2                                            | £10,000             | The legal process surrounding permitting ECC to<br>undertake works on HDC land is underway with the<br>intention for the design to be completed before the<br>end of the financial year.                                                                |
| 7   | Hamstel Road - zebra crossing                                                          | Design       | Quarter 4        | LHAR163002 | Detailed design and TRO for a<br>zebra crossing in the vicinity of the<br>hospital               | £5,000              | The outline design is complete and informal<br>consultation has been undertaken. The formal<br>consultation will take place by mid-October.                                                                                                             |
| 8   | Parsloe Road                                                                           | Total scheme | Quarter 3        | LHAR162002 | 2nd VAS for northbound traffic                                                                   | £8,500              |                                                                                                                                                                                                                                                         |
| 9   | Parsloe Road junction with Phelips Rd and Markwell<br>Wood                             | Total scheme | 2018-19 delivery | LHAR162001 | Implementation of scheme following<br>on from feasibility study undertaken<br>in 2015-16         | £36,000             | The cost estimate for this scheme stands at £60,000.<br>The members are therefore asked to decide if we<br>cancel another existing scheme to fund the<br>progression of this scheme or if we put this on hold<br>and divert the fund to other projects. |