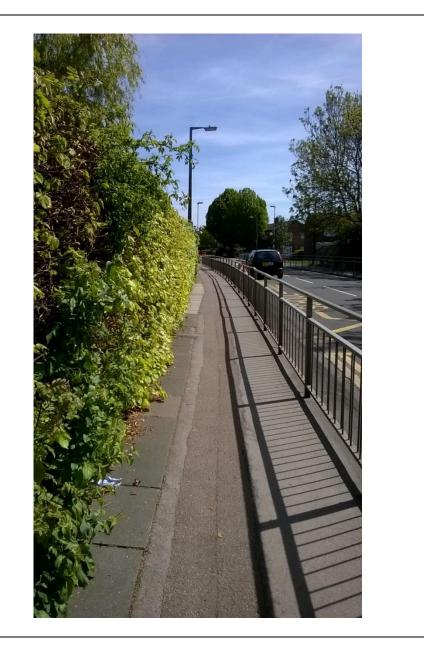

### LHAR164002 – Pilkingtons - Cycling

Top up to existing scheme to introduce measures to improve the visibility of the cycleway that crosses the road in Pilkingtons.