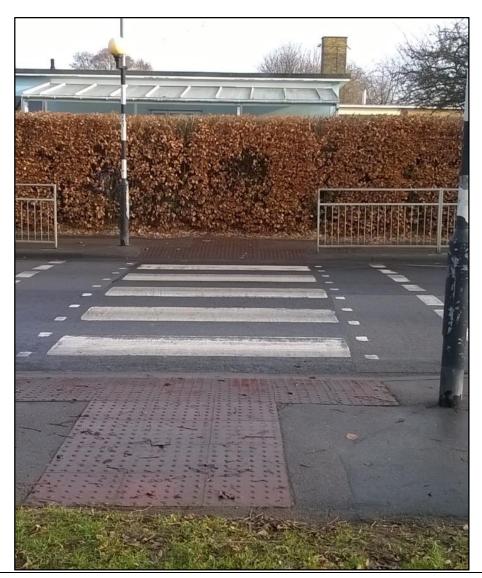

#### HARLOW DISTRICT COUNCIL WITH ESSEX COUNTY COUNCIL LOCAL HIGHWAYS PANEL - 20th SEPTEMBER 2017

Key:

Completed schemes Cancelled schemes

| REF | Scheme Name                                                                            | Scheme Stage | Finish           | Cost Code  | Works Description                                                                                | Allocated<br>Budget | Comments                                                                                                                                                                                                                                                |
|-----|----------------------------------------------------------------------------------------|--------------|------------------|------------|--------------------------------------------------------------------------------------------------|---------------------|---------------------------------------------------------------------------------------------------------------------------------------------------------------------------------------------------------------------------------------------------------|
| 1   | Fourth Ave junction with Haydens Rd, Harlow -<br>Casualty reduction improvements       | Total scheme | Quarter 4        | LHAR171001 | Implementation of signing and lining<br>as identified in the casualty<br>reduction report        | £18,000             |                                                                                                                                                                                                                                                         |
| 2   | A414 RAB junction with Church Langley Way,<br>Harlow - Casualty reduction improvements | Total scheme | Quarter 4        | LHAR171002 | Implementation of signing and lining<br>as identified in the casualty<br>reduction report        | £12,000             |                                                                                                                                                                                                                                                         |
| 3   | Passmore Area Cycle Improvements                                                       | Design       | Quarter 4        | LHAR164001 | Cycling facilities                                                                               | £5,000              | A design will be completed this year to look at the<br>existing cycleway facilities between Third Avenue and<br>Staple Tye.                                                                                                                             |
| 4   | Town wide, pedestrian signage                                                          | Total scheme | 2018-19 delivery | LHAR142011 | Implementation of the generic<br>pedestrian signage scheme from<br>the 2013-14 feasibility study | £25,000             | Highway boundaries will be explored and only sites which are on highways land will be progressed to the installation stage.                                                                                                                             |
| 5   | Various Locations, Harlow                                                              | Design       | Quarter 4        | LHAR004001 | Cycling facilities                                                                               | £3,000              | Due to the potential land issues with some of the sites<br>being on non-highway land, the Members agreed at<br>the January Panel to only progress with the<br>installations within ECC boundaries. Investigations will<br>be ongoing.                   |
| 6   | Pottersfield congestion parking                                                        | Design       | Quarter 4        | LHAR155021 | Design works for Harlow congestion<br>parking PHASE 2                                            | £10,000             | The legal process surrounding permitting ECC to<br>undertake works on HDC land is underway with the<br>intention for the design to be completed before the<br>end of the financial year.                                                                |
| 7   | Hamstel Road - zebra crossing                                                          | Design       | Quarter 4        | LHAR163002 | Detailed design and TRO for a<br>zebra crossing in the vicinity of the<br>hospital               | £5,000              | The outline design is complete and informal<br>consultation has been undertaken. The formal<br>consultation will take place by mid-October.                                                                                                             |
| 8   | Parsloe Road                                                                           | Total scheme | Quarter 3        | LHAR162002 | 2nd VAS for northbound traffic                                                                   | £8,500              |                                                                                                                                                                                                                                                         |
| 9   | Parsloe Road junction with Phelips Rd and Markwell<br>Wood                             | Total scheme | 2018-19 delivery | LHAR162001 | Implementation of scheme following<br>on from feasibility study undertaken<br>in 2015-16         | £36,000             | The cost estimate for this scheme stands at £60,000.<br>The members are therefore asked to decide if we<br>cancel another existing scheme to fund the<br>progression of this scheme or if we put this on hold<br>and divert the fund to other projects. |