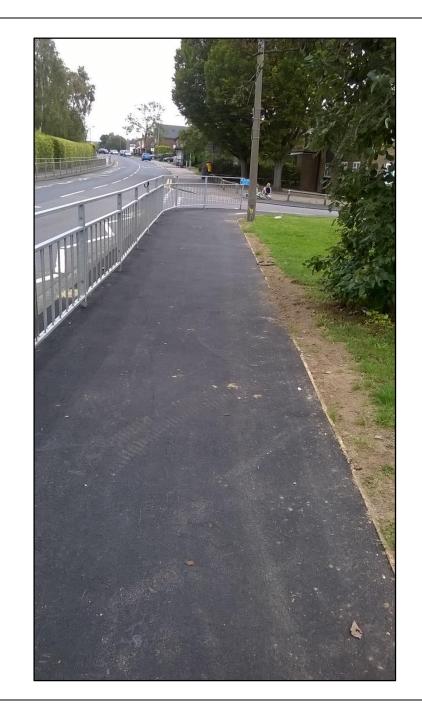

### Item 6 – LHAR162004 – Hodings Road – Feasibility Study

The panel were advised that all the feasibility assessments had been completed. It was agreed that all measures would be put in place and that the area would be monitored.