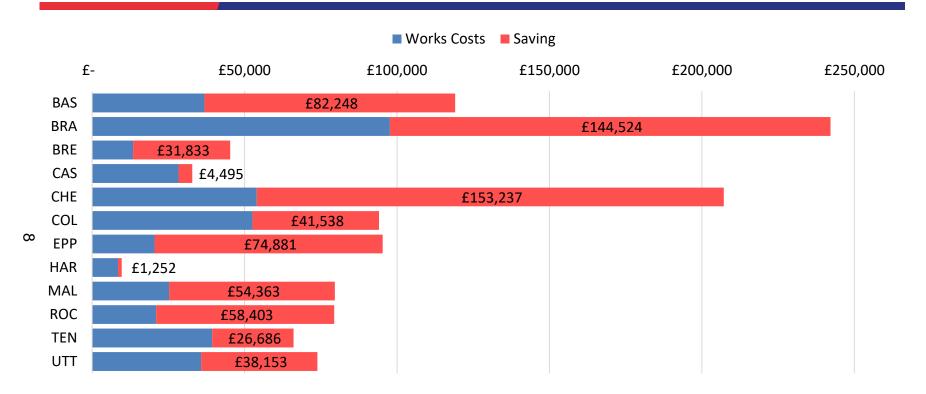

#### Cost

- £1.15m works budget identified as suitable Direct Delivery schemes.
  - Only 37.8% of this £1.15m used saving over £700k.

# **District Savings**

 Graph based on difference between Supply Chain budgets and Direct Delivery cost.