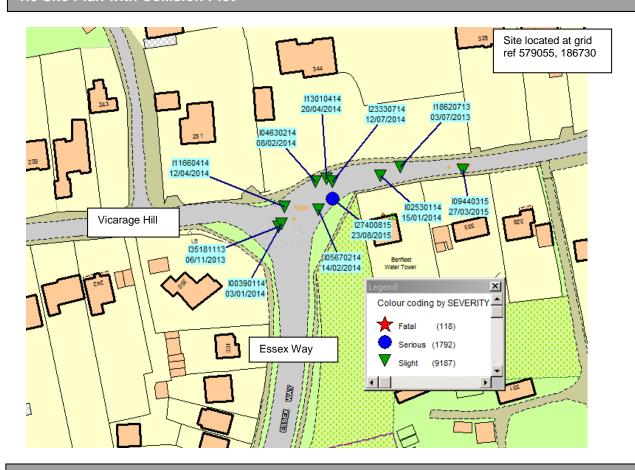

#### Link Road junction with Third Avenue:

It was reported that the casualty reduction scheme at this location had been re-scoped for 'design only' in 2017/18 financial year and therefore £50,000 of the total allocated budget of £78,000 could be re-allocated to other schemes in the works programme.