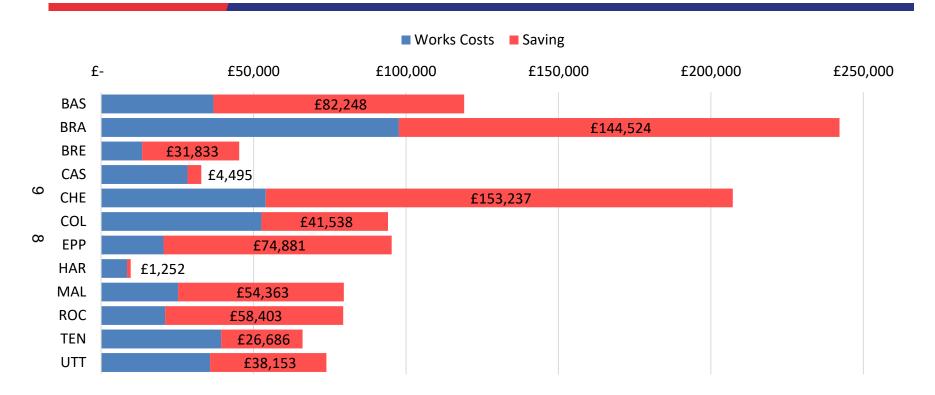

- £1.15m works budget identified as suitable Direct
- Delivery schemes.
  - Only 37.8% of this £1.15m used saving over £700k.

# **District Savings**

 Graph based on difference between Supply Chain budgets and Direct Delivery cost.