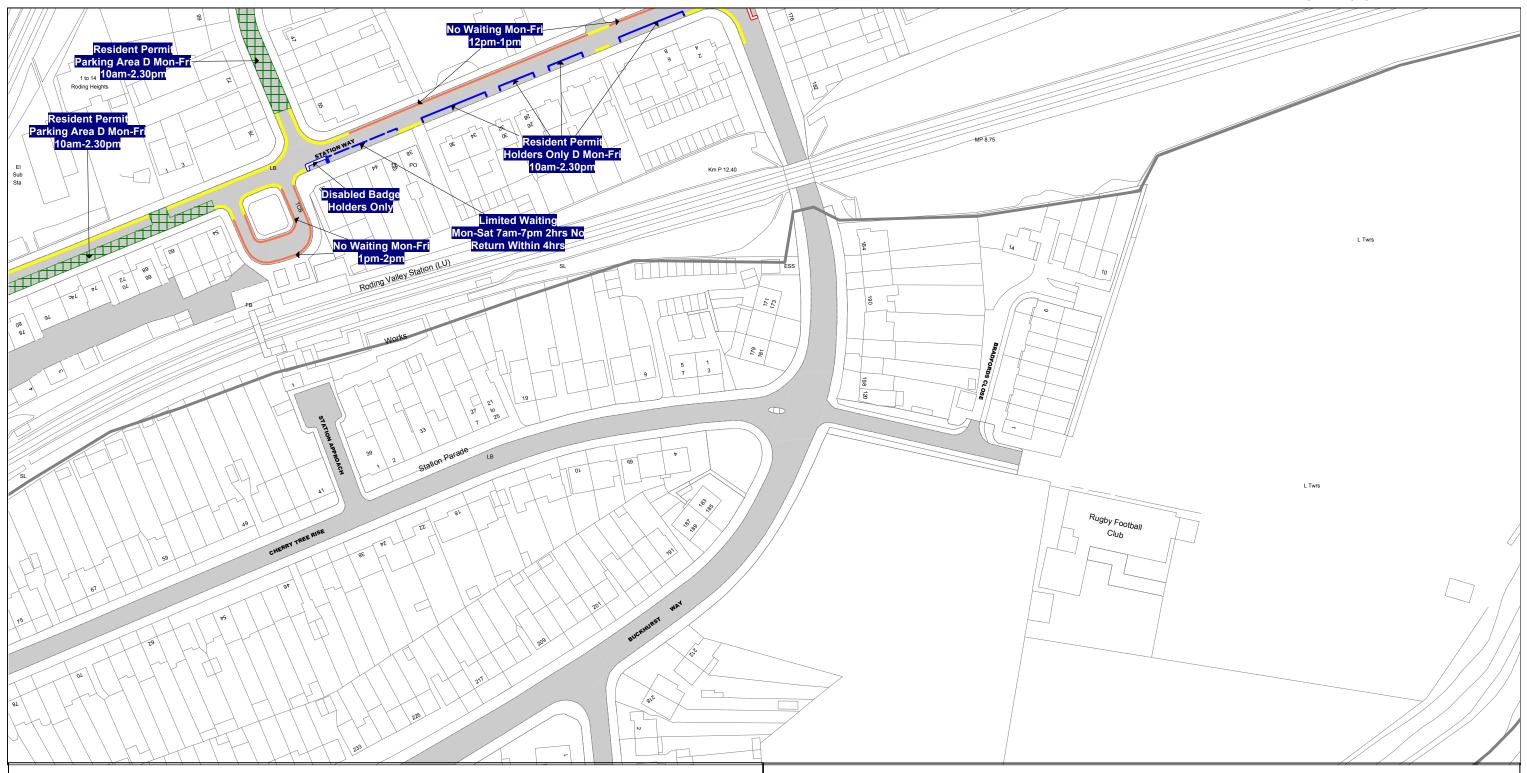

# **Tile Reference:**

TQ415 927

The North Essex Parking Partnership PO Box 5575 Town Hall Colchester CO1 9LT

Essex County Council County Hall Chelmsford Essex

Sheet Revision Number:

Sheet Active From: 01/11/2019

## SEE STATIC MAP SCHEDULE LEGEND FOR RESTRICTIONS DISPLAYED

CONFIRMED

Scale - 1:1250

@ A3

Metres

100

# Title - North Essex Partnership -Street Waiting, Loading and Parking Plans

Produced from Ordnance Survey 1:1250 mapping with permission of the Controller of Her Majesty's Stationary Office (c) Crown Copyright Licence No. 100019602.

Unauthorised reproduction infringes Crown Copyright and may lead to prosecution or Civil Proceedings

This copy has been made by or with the authority of the Head of Legal Services of Essex County Council, pursuant of section 47 of the Copyright, Designs and Patents Act 1988 ('the Act'). Unless the Act provides a relevent exception to copyright, the copy must not be copied without the prior permission of the copyright owner.