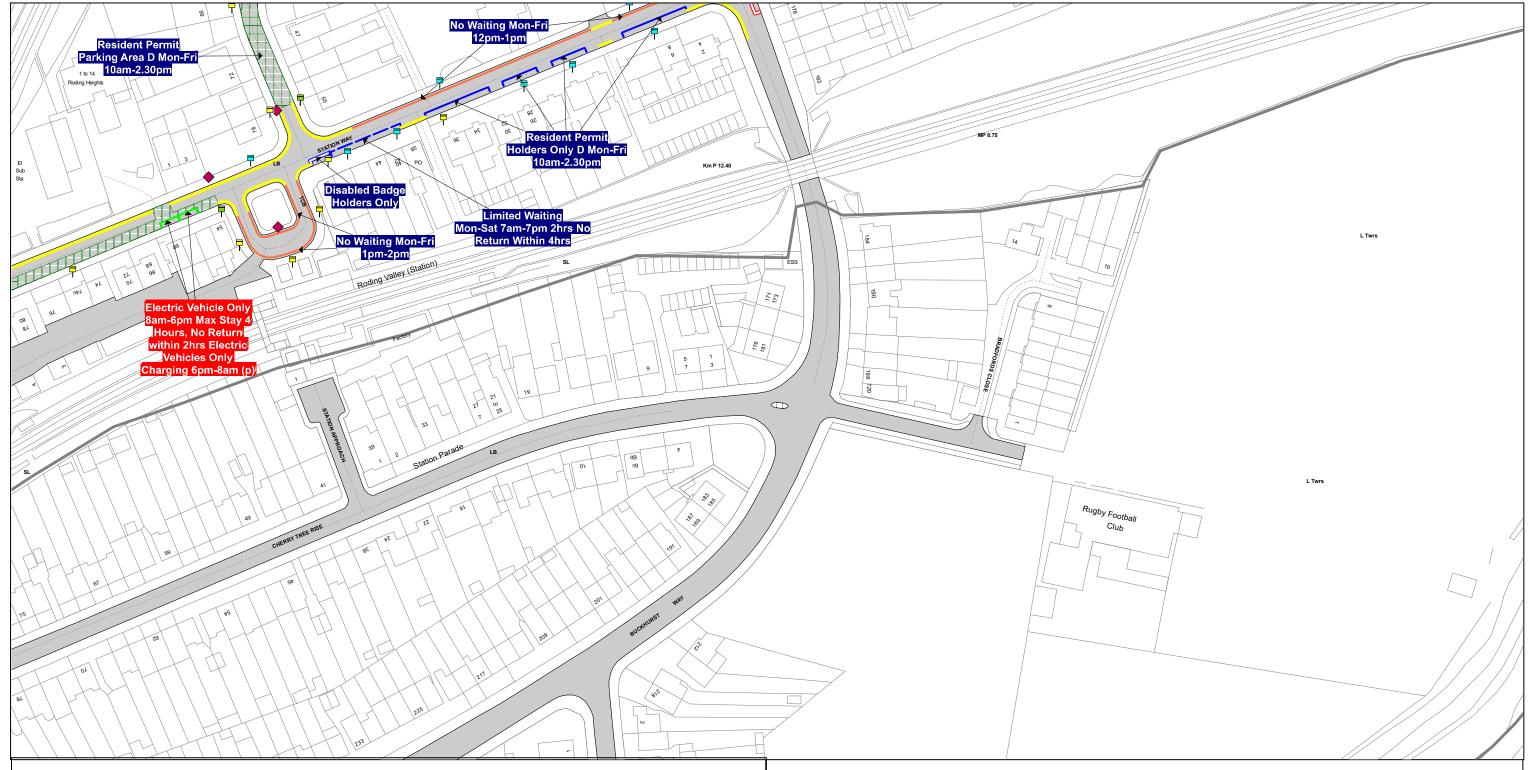

# **Tile Reference:**

TQ415 927

The North Essex Parking Partnership PO Box 5575 Town Hall Colchester CO1 9LT

Essex County Council County Hall Chelmsford Essex

Sheet Revision Number: DRAFT

Sheet Active From: TBC

SEE STATIC MAP SCHEDULE LEGEND FOR RESTRICTIONS DISPLAYED

**Scale -** 1:1250

@ A3

Metres

100

# Title - North Essex Partnership -Street Waiting, Loading and Parking Plans

Produced from Ordnance Survey 1:1250 mapping with permission of the Controller of Her Majesty's Stationary Office (c) Crown Copyright Licence No. OS AC0000823868. Unauthorised reproduction infringes Crown Copyright and may lead to prosecution or Civil Proceedings

This copy has been made by or with the authority of the Head of Legal Services of Essex County Council, pursuant of section 47 of the Copyright, Designs and Patents Act 1988 ('the Act'). Unless the Act provides a relevent exception to copyright, the copy must not be copied without the prior permission of the copyright owner.