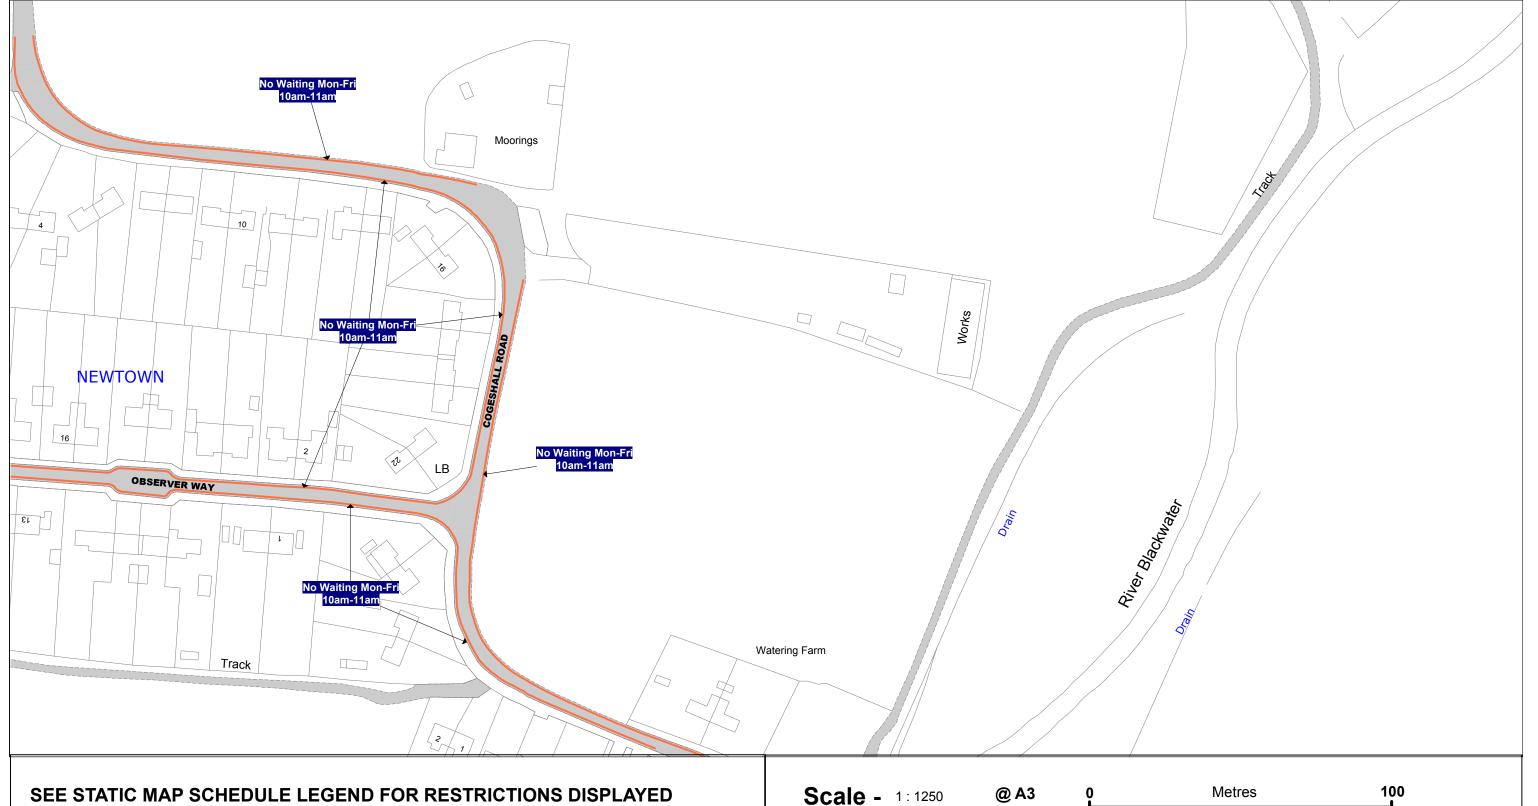

## **Tile Reference:**

TL860 195

The North Essex Parking Partnership PO Box 5575 **Town Hall** Colchester **CO19LT** 

**Essex County Council County Hall** Chelmsford **Essex** 

Sheet Revision Number:

Sheet Active From: 01/11/2019

## Title - North Essex Partnership -Street Waiting, Loading and Parking Plans

Produced from Ordnance Survey 1:1250 mapping with permission of the Controller of Her Majesty's Stationary Office (c) Crown Copyright Licence No. 100019602.
Unauthorised reproduction infringes Crown Copyright and may lead to prosecution or Civil Proceedings

This copy has been made by or with the authority of the Head of Legal Services of Essex County Council, pursuant of section 47 of the Copyright, Designs and Patents Act 1988 ('the Act'). Unless the Act provides a relevent exception to copyright, the copy must not be copied without the prior permission of the copyright owner.

#### SEE STATIC MAP SCHEDULE LEGEND FOR RESTRICTIONS DISPLAYED

**Scale -** 1:1250

Metres

100